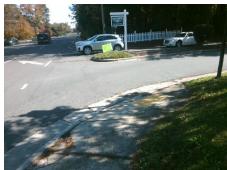

## Field Measurements/Component Compliance

Street 1 Name
Stop Condition-Street 2
Street 2 Name
Stop Condition-Street 1

DONNEFIELD DR StopSign LAWYERS RD None Possible Solutions:

Remove & Replace Curb Ramp With Two New Directional Ramps or Equivalent.

Surveyor Notes:

N/A

PROW/ADA:

Not Found, R304.5.1, R304.2.2, R304.5.3

Total Cost: \$ 3200.00

| Field Measurements/Component Compliance |                       |       |      |                             |       |
|-----------------------------------------|-----------------------|-------|------|-----------------------------|-------|
| Compliance Description                  |                       | Data  | Comp | oliance Description         | Data  |
| N/A                                     | Ramp Length (in)      | 60.0  | No   | Ramp Slope (%)              | 10.9  |
| No                                      | Ramp Width (in)       | 43.0  | No   | Ramp XSlope (%)             | 4.1   |
| N/A                                     | Flare Type LT         | N/A   | N/A  | Flare Type RT               | N/A   |
| N/A                                     | Flare Slope LT (%)    | N/A   | N/A  | Flare Slope RT (%)          | N/A   |
| N/A                                     | Flare Traversable LT? | N/A   | N/A  | Flare Traversable RT?       | N/A   |
| N/A                                     | Landing Length (in)   | N/A   | N/A  | DWS Provided?               | N/A   |
| N/A                                     | Landing Width (in)    | N/A   | N/A  | DWS Contrast?               | N/A   |
| N/A                                     | Landing Slope (%)     | N/A   | N/A  | DWS Length (in)             | N/A   |
| N/A                                     | Landing X Slope (%)   | N/A   | N/A  | DWS Full Width?             | N/A   |
| N/A                                     | Landing Curb? (Y/N)   | N/A   | N/A  | DWS Offset (in)             | N/A   |
| N/A                                     | Shared Landing?       | N/A   |      |                             |       |
| N/A                                     | Gutter Ponding?       | N/A   | N/A  | Gutter Slope (%)            | N/A   |
| N/A                                     | Gutter Lip Ht (in)    | N/A   | N/A  | Gutter X Slope (%)          | N/A   |
| N/A                                     | Painted X Walk1?      | No    | N/A  | Painted X Walk2?            | No    |
|                                         | X Walk 1 Direction    | To SE |      | X Walk 2 Direction          | To NE |
| N/A                                     | X Walk 1 Width (in)   | N/A   | N/A  | X Walk 2 Width (in)         | N/A   |
|                                         | X Walk 1 Slope (%)    | 5.7   |      | X Walk 2 Slope (%)          | 4.7   |
|                                         | X Walk 1 X Slope (%)  | 4.4   |      | X Walk 2 X Slope (%)        | 4.5   |
| N/A                                     | Ramp inside XWalk1?   | N/A   | N/A  | Ramp inside XWalk2?         | N/A   |
|                                         | Road Slope (%)        | 3.1   | N/A  | Clear Space?                | N/A   |
|                                         | Road X Slope (%)      | 8.9   | N/A  | Clear Space to XWalk (in)   | N/A   |
| N/A                                     | Any Obstructions?     | N/A   | N/A  | Storm Grate/Utility Hazard? | N/A   |
|                                         | Obstruction Type      |       |      | Storm Grate/Utility Type    |       |
|                                         |                       | N/A   |      |                             | N/A   |
|                                         |                       |       | Yes  | Surface Condition? (G/P)    | Good  |
|                                         |                       |       | -    |                             |       |