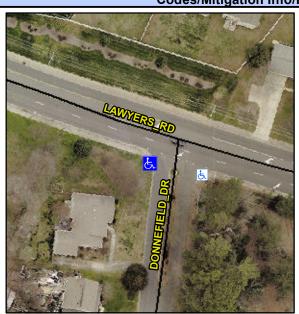

## Access Compliance Report Public Rights-of-Way (Curb Ramps)

Intersection ID: 15710Main Street:DONNEFIELD\_DRCross Street:LAWYERS\_RDLocation:SWADA ID: AB9377CFF9D4Ramp Type:PerpDiagInitial Pass/Fail:FailOverall Compliance:NoSeverity Score:22.5

## Field Measurements/Component Compliance

Street 1 Name
Stop Condition-Street 2
Street 2 Name
Stop Condition-Street 1

DONNEFIELD DR StopSign LAWYERS RD None Possible Solutions:

Remove & Replace Curb Ramp With Two New Directional Ramps or Equivalent.