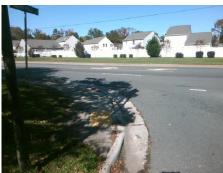

## Field Measurements/Component Compliance

Street 1 Name
Stop Condition-Street 2
Street 2 Name
Stop Condition-Street 1

DONNEFIELD DR StopSign LAWYERS RD None Possible Solutions:

Remove & Replace Curb Ramp With Two New Directional Ramps or Equivalent.

Surveyor Notes:

N/A

PROW/ADA:

Not Found, R304.5.1, R304.2.2, R304.5.3

Total Cost: \$ 3200.00

| Field Measurements/Component Compliance |                       |       |      |                             |       |
|-----------------------------------------|-----------------------|-------|------|-----------------------------|-------|
| Compliance Description                  |                       | Data  | Comp | oliance Description         | Data  |
| N/A                                     | Ramp Length (in)      | 60.0  | No   | Ramp Slope (%)              | 10.9  |
| No                                      | Ramp Width (in)       | 43.0  | No   | Ramp XSlope (%)             | 4.1   |
| N/A                                     | Flare Type LT         | N/A   | N/A  | Flare Type RT               | N/A   |
| N/A                                     | Flare Slope LT (%)    | N/A   | N/A  | Flare Slope RT (%)          | N/A   |
| N/A                                     | Flare Traversable LT? | N/A   | N/A  | Flare Traversable RT?       | N/A   |
| N/A                                     | Landing Length (in)   | N/A   | N/A  | DWS Provided?               | N/A   |
| N/A                                     | Landing Width (in)    | N/A   | N/A  | DWS Contrast?               | N/A   |
| N/A                                     | Landing Slope (%)     | N/A   | N/A  | DWS Length (in)             | N/A   |
| N/A                                     | Landing X Slope (%)   | N/A   | N/A  | DWS Full Width?             | N/A   |
| N/A                                     | Landing Curb? (Y/N)   | N/A   | N/A  | DWS Offset (in)             | N/A   |
| N/A                                     | Shared Landing?       | N/A   |      |                             |       |
| N/A                                     | Gutter Ponding?       | N/A   | N/A  | Gutter Slope (%)            | N/A   |
| N/A                                     | Gutter Lip Ht (in)    | N/A   | N/A  | Gutter X Slope (%)          | N/A   |
| N/A                                     | Painted X Walk1?      | No    | N/A  | Painted X Walk2?            | No    |
|                                         | X Walk 1 Direction    | To SE |      | X Walk 2 Direction          | To NE |
| N/A                                     | X Walk 1 Width (in)   | N/A   | N/A  | X Walk 2 Width (in)         | N/A   |
|                                         | X Walk 1 Slope (%)    | 5.7   |      | X Walk 2 Slope (%)          | 4.7   |
|                                         | X Walk 1 X Slope (%)  | 4.4   |      | X Walk 2 X Slope (%)        | 4.5   |
| N/A                                     | Ramp inside XWalk1?   | N/A   | N/A  | Ramp inside XWalk2?         | N/A   |
|                                         | Road Slope (%)        | 3.1   | N/A  | Clear Space?                | N/A   |
|                                         | Road X Slope (%)      | 8.9   | N/A  | Clear Space to XWalk (in)   | N/A   |
| N/A                                     | Any Obstructions?     | N/A   | N/A  | Storm Grate/Utility Hazard? | N/A   |
|                                         | Obstruction Type      |       |      | Storm Grate/Utility Type    |       |
|                                         |                       | N/A   |      |                             | N/A   |
|                                         |                       |       | Yes  | Surface Condition? (G/P)    | Good  |
|                                         |                       |       | -    |                             |       |