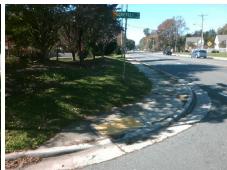

## Field Measurements/Component Compliance

Street 1 Name
Stop Condition-Street 2
Street 2 Name
Stop Condition-Street 1

DONNEFIELD DR StopSign LAWYERS RD None Possible Solutions:

Remove & Replace Curb Ramp With Two New Directional Ramps or Equivalent.

Surveyor Notes:

N/A

PROW/ADA:

Not Found, R304.5.1, R304.2.2, R304.5.3

Total Cost: \$ 3200.00

| Field Measurements/Component Compliance |                       |       |      |                             |       |
|-----------------------------------------|-----------------------|-------|------|-----------------------------|-------|
| Compliance Description                  |                       | Data  | Comp | oliance Description         | Data  |
| N/A                                     | Ramp Length (in)      | 60.0  | No   | Ramp Slope (%)              | 10.9  |
| No                                      | Ramp Width (in)       | 43.0  | No   | Ramp XSlope (%)             | 4.1   |
| N/A                                     | Flare Type LT         | N/A   | N/A  | Flare Type RT               | N/A   |
| N/A                                     | Flare Slope LT (%)    | N/A   | N/A  | Flare Slope RT (%)          | N/A   |
| N/A                                     | Flare Traversable LT? | N/A   | N/A  | Flare Traversable RT?       | N/A   |
| N/A                                     | Landing Length (in)   | N/A   | N/A  | DWS Provided?               | N/A   |
| N/A                                     | Landing Width (in)    | N/A   | N/A  | DWS Contrast?               | N/A   |
| N/A                                     | Landing Slope (%)     | N/A   | N/A  | DWS Length (in)             | N/A   |
| N/A                                     | Landing X Slope (%)   | N/A   | N/A  | DWS Full Width?             | N/A   |
| N/A                                     | Landing Curb? (Y/N)   | N/A   | N/A  | DWS Offset (in)             | N/A   |
| N/A                                     | Shared Landing?       | N/A   |      |                             |       |
| N/A                                     | Gutter Ponding?       | N/A   | N/A  | Gutter Slope (%)            | N/A   |
| N/A                                     | Gutter Lip Ht (in)    | N/A   | N/A  | Gutter X Slope (%)          | N/A   |
| N/A                                     | Painted X Walk1?      | No    | N/A  | Painted X Walk2?            | No    |
|                                         | X Walk 1 Direction    | To SE |      | X Walk 2 Direction          | To NE |
| N/A                                     | X Walk 1 Width (in)   | N/A   | N/A  | X Walk 2 Width (in)         | N/A   |
|                                         | X Walk 1 Slope (%)    | 5.7   |      | X Walk 2 Slope (%)          | 4.7   |
|                                         | X Walk 1 X Slope (%)  | 4.4   |      | X Walk 2 X Slope (%)        | 4.5   |
| N/A                                     | Ramp inside XWalk1?   | N/A   | N/A  | Ramp inside XWalk2?         | N/A   |
|                                         | Road Slope (%)        | 3.1   | N/A  | Clear Space?                | N/A   |
|                                         | Road X Slope (%)      | 8.9   | N/A  | Clear Space to XWalk (in)   | N/A   |
| N/A                                     | Any Obstructions?     | N/A   | N/A  | Storm Grate/Utility Hazard? | N/A   |
|                                         | Obstruction Type      |       |      | Storm Grate/Utility Type    |       |
|                                         |                       | N/A   |      |                             | N/A   |
|                                         |                       |       | Yes  | Surface Condition? (G/P)    | Good  |
|                                         |                       |       | -    |                             |       |