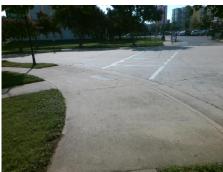

## Field Measurements/Component Compliance

Street 1 Name
Stop Condition-Street 2
Street 2 Name
Stop Condition-Street 1

W PALMER ST StopSign S CHURCH ST None Possible Solutions:

Remove & Replace Curb Ramp With
Two New Directional Ramps or
Equivalent.

Surveyor Notes:

N/A

PROW/ADA:
Not Found, R304.5.3

Total Cost: \$ 3200.00

| Field Measurements/Component Compilance |                       |       |                        |                             |       |
|-----------------------------------------|-----------------------|-------|------------------------|-----------------------------|-------|
| Compliance Description                  |                       | Data  | Compliance Description |                             | Data  |
| N/A                                     | Ramp Length (in)      | 96.0  | Yes                    | Ramp Slope (%)              | 5.4   |
| Yes                                     | Ramp Width (in)       | 48.0  | No                     | Ramp XSlope (%)             | 5.2   |
| N/A                                     | Flare Type LT         | N/A   | N/A                    | Flare Type RT               | N/A   |
| N/A                                     | Flare Slope LT (%)    | N/A   | N/A                    | Flare Slope RT (%)          | N/A   |
| N/A                                     | Flare Traversable LT? | N/A   | N/A                    | Flare Traversable RT?       | N/A   |
| N/A                                     | Landing Length (in)   | N/A   | N/A                    | DWS Provided?               | N/A   |
| N/A                                     | Landing Width (in)    | N/A   | N/A                    | DWS Contrast?               | N/A   |
| N/A                                     | Landing Slope (%)     | N/A   | N/A                    | DWS Length (in)             | N/A   |
| N/A                                     | Landing X Slope (%)   | N/A   | N/A                    | DWS Full Width?             | N/A   |
| N/A                                     | Landing Curb? (Y/N)   | N/A   | N/A                    | DWS Offset (in)             | N/A   |
| N/A                                     | Shared Landing?       | N/A   |                        |                             |       |
| N/A                                     | Gutter Ponding?       | N/A   | N/A                    | Gutter Slope (%)            | N/A   |
| N/A                                     | Gutter Lip Ht (in)    | N/A   | N/A                    | Gutter X Slope (%)          | N/A   |
| N/A                                     | Painted X Walk1?      | No    | N/A                    | Painted X Walk2?            | Yes   |
|                                         | X Walk 1 Direction    | To SW |                        | X Walk 2 Direction          | To SE |
| N/A                                     | X Walk 1 Width (in)   | N/A   | N/A                    | X Walk 2 Width (in)         | 102.0 |
|                                         | X Walk 1 Slope (%)    | 1.0   |                        | X Walk 2 Slope (%)          | 2.7   |
|                                         | X Walk 1 X Slope (%)  | 2.3   |                        | X Walk 2 X Slope (%)        | 0.1   |
| N/A                                     | Ramp inside XWalk1?   | N/A   | N/A                    | Ramp inside XWalk2?         | Yes   |
|                                         | Road Slope (%)        | 2.5   | N/A                    | Clear Space?                | N/A   |
|                                         | Road X Slope (%)      | 2.1   | N/A                    | Clear Space to XWalk (in)   | N/A   |
| N/A                                     | Any Obstructions?     | N/A   | N/A                    | Storm Grate/Utility Hazard? | N/A   |
|                                         | Obstruction Type      |       |                        | Storm Grate/Utility Type    |       |
|                                         |                       | N/A   |                        |                             | N/A   |
|                                         |                       |       | Yes                    | Surface Condition? (G/P)    | Good  |
|                                         |                       |       |                        |                             |       |