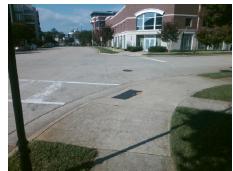

## Field Measurements/Component Compliance

Street 1 Name
Stop Condition-Street 2
Street 2 Name
Stop Condition-Street 1

W PALMER ST StopSign S CHURCH ST None Possible Solutions:

Remove & Replace Curb Ramp With
Two New Directional Ramps or
Equivalent.

Surveyor Notes:

N/A

PROW/ADA:
Not Found, R304.5.3

Total Cost: \$ 3200.00

| Field Measurements/Component Compilance |                       |       |                        |                             |       |
|-----------------------------------------|-----------------------|-------|------------------------|-----------------------------|-------|
| Compliance Description                  |                       | Data  | Compliance Description |                             | Data  |
| N/A                                     | Ramp Length (in)      | 96.0  | Yes                    | Ramp Slope (%)              | 5.4   |
| Yes                                     | Ramp Width (in)       | 48.0  | No                     | Ramp XSlope (%)             | 5.2   |
| N/A                                     | Flare Type LT         | N/A   | N/A                    | Flare Type RT               | N/A   |
| N/A                                     | Flare Slope LT (%)    | N/A   | N/A                    | Flare Slope RT (%)          | N/A   |
| N/A                                     | Flare Traversable LT? | N/A   | N/A                    | Flare Traversable RT?       | N/A   |
| N/A                                     | Landing Length (in)   | N/A   | N/A                    | DWS Provided?               | N/A   |
| N/A                                     | Landing Width (in)    | N/A   | N/A                    | DWS Contrast?               | N/A   |
| N/A                                     | Landing Slope (%)     | N/A   | N/A                    | DWS Length (in)             | N/A   |
| N/A                                     | Landing X Slope (%)   | N/A   | N/A                    | DWS Full Width?             | N/A   |
| N/A                                     | Landing Curb? (Y/N)   | N/A   | N/A                    | DWS Offset (in)             | N/A   |
| N/A                                     | Shared Landing?       | N/A   |                        |                             |       |
| N/A                                     | Gutter Ponding?       | N/A   | N/A                    | Gutter Slope (%)            | N/A   |
| N/A                                     | Gutter Lip Ht (in)    | N/A   | N/A                    | Gutter X Slope (%)          | N/A   |
| N/A                                     | Painted X Walk1?      | No    | N/A                    | Painted X Walk2?            | Yes   |
|                                         | X Walk 1 Direction    | To SW |                        | X Walk 2 Direction          | To SE |
| N/A                                     | X Walk 1 Width (in)   | N/A   | N/A                    | X Walk 2 Width (in)         | 102.0 |
|                                         | X Walk 1 Slope (%)    | 1.0   |                        | X Walk 2 Slope (%)          | 2.7   |
|                                         | X Walk 1 X Slope (%)  | 2.3   |                        | X Walk 2 X Slope (%)        | 0.1   |
| N/A                                     | Ramp inside XWalk1?   | N/A   | N/A                    | Ramp inside XWalk2?         | Yes   |
|                                         | Road Slope (%)        | 2.5   | N/A                    | Clear Space?                | N/A   |
|                                         | Road X Slope (%)      | 2.1   | N/A                    | Clear Space to XWalk (in)   | N/A   |
| N/A                                     | Any Obstructions?     | N/A   | N/A                    | Storm Grate/Utility Hazard? | N/A   |
|                                         | Obstruction Type      |       |                        | Storm Grate/Utility Type    |       |
|                                         |                       | N/A   |                        |                             | N/A   |
|                                         |                       |       | Yes                    | Surface Condition? (G/P)    | Good  |
|                                         |                       |       |                        |                             |       |