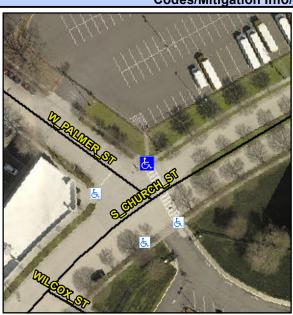

## Access Compliance Report Public Rights-of-Way (Curb Ramps)

Intersection ID: 12977 Main Street: W\_PALMER\_ST Cross Street: S\_CHURCH\_ST Location: N

ADA ID: AB982D50F20D Ramp Type: PerpDiag Initial Pass/Fail: Fail Overall Compliance: No Severity Score: 12.5

## Field Measurements/Component Compliance

Street 1 Name
Stop Condition-Street 2
Street 2 Name
Stop Condition-Street 1

W PALMER ST StopSign S CHURCH ST None Possible Solutions:

Remove & Replace Curb Ramp With
Two New Directional Ramps or
Equivalent.