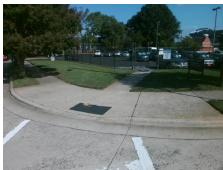

## Field Measurements/Component Compliance

Street 1 Name
Stop Condition-Street 2
Street 2 Name
Stop Condition-Street 1

W PALMER ST StopSign S CHURCH ST None Possible Solutions:

Remove & Replace Curb Ramp With
Two New Directional Ramps or
Equivalent.

Surveyor Notes:

N/A

PROW/ADA:
Not Found, R304.5.3

Total Cost: \$ 3200.00

| Field Measurements/Component Compilance |                       |       |                        |                             |       |
|-----------------------------------------|-----------------------|-------|------------------------|-----------------------------|-------|
| Compliance Description                  |                       | Data  | Compliance Description |                             | Data  |
| N/A                                     | Ramp Length (in)      | 96.0  | Yes                    | Ramp Slope (%)              | 5.4   |
| Yes                                     | Ramp Width (in)       | 48.0  | No                     | Ramp XSlope (%)             | 5.2   |
| N/A                                     | Flare Type LT         | N/A   | N/A                    | Flare Type RT               | N/A   |
| N/A                                     | Flare Slope LT (%)    | N/A   | N/A                    | Flare Slope RT (%)          | N/A   |
| N/A                                     | Flare Traversable LT? | N/A   | N/A                    | Flare Traversable RT?       | N/A   |
| N/A                                     | Landing Length (in)   | N/A   | N/A                    | DWS Provided?               | N/A   |
| N/A                                     | Landing Width (in)    | N/A   | N/A                    | DWS Contrast?               | N/A   |
| N/A                                     | Landing Slope (%)     | N/A   | N/A                    | DWS Length (in)             | N/A   |
| N/A                                     | Landing X Slope (%)   | N/A   | N/A                    | DWS Full Width?             | N/A   |
| N/A                                     | Landing Curb? (Y/N)   | N/A   | N/A                    | DWS Offset (in)             | N/A   |
| N/A                                     | Shared Landing?       | N/A   |                        |                             |       |
| N/A                                     | Gutter Ponding?       | N/A   | N/A                    | Gutter Slope (%)            | N/A   |
| N/A                                     | Gutter Lip Ht (in)    | N/A   | N/A                    | Gutter X Slope (%)          | N/A   |
| N/A                                     | Painted X Walk1?      | No    | N/A                    | Painted X Walk2?            | Yes   |
|                                         | X Walk 1 Direction    | To SW |                        | X Walk 2 Direction          | To SE |
| N/A                                     | X Walk 1 Width (in)   | N/A   | N/A                    | X Walk 2 Width (in)         | 102.0 |
|                                         | X Walk 1 Slope (%)    | 1.0   |                        | X Walk 2 Slope (%)          | 2.7   |
|                                         | X Walk 1 X Slope (%)  | 2.3   |                        | X Walk 2 X Slope (%)        | 0.1   |
| N/A                                     | Ramp inside XWalk1?   | N/A   | N/A                    | Ramp inside XWalk2?         | Yes   |
|                                         | Road Slope (%)        | 2.5   | N/A                    | Clear Space?                | N/A   |
|                                         | Road X Slope (%)      | 2.1   | N/A                    | Clear Space to XWalk (in)   | N/A   |
| N/A                                     | Any Obstructions?     | N/A   | N/A                    | Storm Grate/Utility Hazard? | N/A   |
|                                         | Obstruction Type      |       |                        | Storm Grate/Utility Type    |       |
|                                         |                       | N/A   |                        |                             | N/A   |
|                                         |                       |       | Yes                    | Surface Condition? (G/P)    | Good  |
|                                         |                       |       |                        |                             |       |