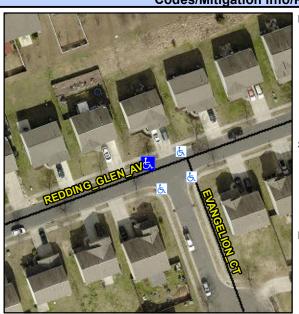

## **Access Compliance Report Public Rights-of-Way** (Curb Ramps)

Intersection ID: 45061 Main Street: EVANGELION\_CT **Cross Street: REDDING GLEN AV** Location: NW ADA ID: AB9842E9A94F Ramp Type: BlendTrans1 Initial Pass/Fail: Pass **Overall Compliance: No Severity Score:** 10

**Codes/Mitigation Info/Possible Solution** 

**REDDING GLEN AV** Street 1 Name Stop Condition-Street 1 None Street 2 Name N/A Stop Condition-Street 2 N/A Possible Solutions: **Remove & Replace Curb Ramp With Two New Directional Ramps or** Equivalent. Surveyor Notes: N/A PROW/ADA: Not Found, R304.2.2-Perp, R304.3.2-Para, R305