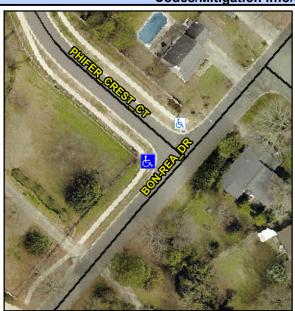

## Access Compliance Report Public Rights-of-Way (Curb Ramps)

Intersection ID: N/A Main Street: PHIFER\_CREST\_CT Cross Street: BON-REA\_DR Location: W

ADA ID: AB9BB92FD613 Ramp Type: PerpDiag Initial Pass/Fail: Fail Overall Compliance: No Severity Score: 46.25

## Field Measurements/Component Compliance

Street 1 Name
Stop Condition-Street 2
Street 2 Name
Stop Condition-Street 1

BON-REA DR None PHIFER CREST CT StopSign Possible Solutions:

Remove & Replace Curb Ramp With
Two New Directional Ramps or
Equivalent.