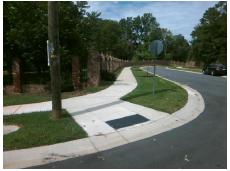

## Field Measurements/Component Compliance

Street 1 Name
Stop Condition-Street 2
Street 2 Name
Stop Condition-Street 1

BON-REA DR None PHIFER CREST CT StopSign Possible Solutions:

Remove & Replace Curb Ramp With
Two New Directional Ramps or
Equivalent.

Surveyor Notes:
N/A

PROW/ADA:
Not Found, R304.5.1, R304.2.2,
R304.5.3

Total Cost: \$ 3200.00

| Field Measurements/Component Compliance |                       |       |      |                             |       |
|-----------------------------------------|-----------------------|-------|------|-----------------------------|-------|
| Compliance Description                  |                       | Data  | Comp | oliance Description         | Data  |
| N/A                                     | Ramp Length (in)      | 94.0  | No   | Ramp Slope (%)              | 9.1   |
| No                                      | Ramp Width (in)       | 47.0  | No   | Ramp XSlope (%)             | 7.9   |
| N/A                                     | Flare Type LT         | N/A   | N/A  | Flare Type RT               | N/A   |
| N/A                                     | Flare Slope LT (%)    | N/A   | N/A  | Flare Slope RT (%)          | N/A   |
| N/A                                     | Flare Traversable LT? | N/A   | N/A  | Flare Traversable RT?       | N/A   |
| N/A                                     | Landing Length (in)   | N/A   | N/A  | DWS Provided?               | N/A   |
| N/A                                     | Landing Width (in)    | N/A   | N/A  | DWS Contrast?               | N/A   |
| N/A                                     | Landing Slope (%)     | N/A   | N/A  | DWS Length (in)             | N/A   |
| N/A                                     | Landing X Slope (%)   | N/A   | N/A  | DWS Full Width?             | N/A   |
| N/A                                     | Landing Curb? (Y/N)   | N/A   | N/A  | DWS Offset (in)             | N/A   |
| N/A                                     | Shared Landing?       | N/A   |      |                             |       |
| N/A                                     | Gutter Ponding?       | N/A   | N/A  | Gutter Slope (%)            | N/A   |
| N/A                                     | Gutter Lip Ht (in)    | N/A   | N/A  | Gutter X Slope (%)          | N/A   |
| N/A                                     | Painted X Walk1?      | No    | N/A  | Painted X Walk2?            | No    |
|                                         | X Walk 1 Direction    | To SE |      | X Walk 2 Direction          | To NE |
| N/A                                     | X Walk 1 Width (in)   | N/A   | N/A  | X Walk 2 Width (in)         | N/A   |
|                                         | X Walk 1 Slope (%)    | 0.8   |      | X Walk 2 Slope (%)          | 4.4   |
|                                         | X Walk 1 X Slope (%)  | 3.8   |      | X Walk 2 X Slope (%)        | 3.4   |
| N/A                                     | Ramp inside XWalk1?   | N/A   | N/A  | Ramp inside XWalk2?         | N/A   |
|                                         | Road Slope (%)        | 6.4   | N/A  | Clear Space?                | N/A   |
|                                         | Road X Slope (%)      | 1.4   | N/A  | Clear Space to XWalk (in)   | N/A   |
| N/A                                     | Any Obstructions?     | N/A   | N/A  | Storm Grate/Utility Hazard? | N/A   |
|                                         | Obstruction Type      |       |      | Storm Grate/Utility Type    |       |
|                                         |                       | N/A   |      |                             | N/A   |
|                                         |                       |       | Yes  | Surface Condition? (G/P)    | Good  |
| 46                                      |                       |       | -    |                             |       |