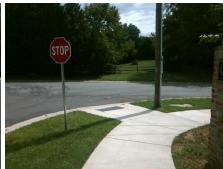

## Field Measurements/Component Compliance

Street 1 Name
Stop Condition-Street 2
Street 2 Name
Stop Condition-Street 1

BON-REA DR None PHIFER CREST CT StopSign Possible Solutions:

Remove & Replace Curb Ramp With
Two New Directional Ramps or
Equivalent.

Surveyor Notes:
N/A

PROW/ADA:
Not Found, R304.5.1, R304.2.2,
R304.5.3

Total Cost: \$ 3200.00

| Field Measurements/Component Compliance |                       |       |      |                             |       |
|-----------------------------------------|-----------------------|-------|------|-----------------------------|-------|
| Compliance Description                  |                       | Data  | Comp | oliance Description         | Data  |
| N/A                                     | Ramp Length (in)      | 94.0  | No   | Ramp Slope (%)              | 9.1   |
| No                                      | Ramp Width (in)       | 47.0  | No   | Ramp XSlope (%)             | 7.9   |
| N/A                                     | Flare Type LT         | N/A   | N/A  | Flare Type RT               | N/A   |
| N/A                                     | Flare Slope LT (%)    | N/A   | N/A  | Flare Slope RT (%)          | N/A   |
| N/A                                     | Flare Traversable LT? | N/A   | N/A  | Flare Traversable RT?       | N/A   |
| N/A                                     | Landing Length (in)   | N/A   | N/A  | DWS Provided?               | N/A   |
| N/A                                     | Landing Width (in)    | N/A   | N/A  | DWS Contrast?               | N/A   |
| N/A                                     | Landing Slope (%)     | N/A   | N/A  | DWS Length (in)             | N/A   |
| N/A                                     | Landing X Slope (%)   | N/A   | N/A  | DWS Full Width?             | N/A   |
| N/A                                     | Landing Curb? (Y/N)   | N/A   | N/A  | DWS Offset (in)             | N/A   |
| N/A                                     | Shared Landing?       | N/A   |      |                             |       |
| N/A                                     | Gutter Ponding?       | N/A   | N/A  | Gutter Slope (%)            | N/A   |
| N/A                                     | Gutter Lip Ht (in)    | N/A   | N/A  | Gutter X Slope (%)          | N/A   |
| N/A                                     | Painted X Walk1?      | No    | N/A  | Painted X Walk2?            | No    |
|                                         | X Walk 1 Direction    | To SE |      | X Walk 2 Direction          | To NE |
| N/A                                     | X Walk 1 Width (in)   | N/A   | N/A  | X Walk 2 Width (in)         | N/A   |
|                                         | X Walk 1 Slope (%)    | 0.8   |      | X Walk 2 Slope (%)          | 4.4   |
|                                         | X Walk 1 X Slope (%)  | 3.8   |      | X Walk 2 X Slope (%)        | 3.4   |
| N/A                                     | Ramp inside XWalk1?   | N/A   | N/A  | Ramp inside XWalk2?         | N/A   |
|                                         | Road Slope (%)        | 6.4   | N/A  | Clear Space?                | N/A   |
|                                         | Road X Slope (%)      | 1.4   | N/A  | Clear Space to XWalk (in)   | N/A   |
| N/A                                     | Any Obstructions?     | N/A   | N/A  | Storm Grate/Utility Hazard? | N/A   |
|                                         | Obstruction Type      |       |      | Storm Grate/Utility Type    |       |
|                                         |                       | N/A   |      |                             | N/A   |
|                                         |                       |       | Yes  | Surface Condition? (G/P)    | Good  |
| 46                                      |                       |       | -    |                             |       |