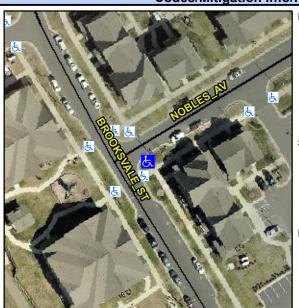

## **Access Compliance Report Public Rights-of-Way** (Curb Ramps)

Data

5.9

2.6

N/A

Intersection ID: N/A Main Street: BROOKSVALE ST **Cross Street: NOBLES AV** Location: SE Initial Pass/Fail: Fail **Overall Compliance: No Severity Score:** 1.25 **ADA ID: AB9CB45C1250** Ramp Type: Perp

N/A

N/A

To NW

| Street 1 Name           | NOBLES AV |
|-------------------------|-----------|
| Stop Condition-Street 2 | StopSign  |
| Street 2 Name           | N/A       |
| Stop Condition-Street 1 | N/A       |