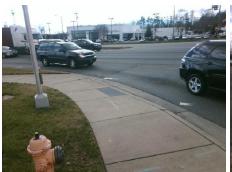

Surveyor Notes:

N/A

PROW/ADA:

Not Found, R304.2.2, R304.5.3

Total Cost: \$ 3200.00

| Compliance Description |                       | Data | Compliance Description |                             | Data |
|------------------------|-----------------------|------|------------------------|-----------------------------|------|
| N/A                    | Ramp Length (in)      | 72.0 | No                     | Ramp Slope (%)              | 8.6  |
| Yes                    | Ramp Width (in)       | 48.0 | No                     | Ramp XSlope (%)             | 3.1  |
| N/A                    | Flare Type LT         | N/A  | N/A                    | Flare Type RT               | N/A  |
| N/A                    | Flare Slope LT (%)    | N/A  | N/A                    | Flare Slope RT (%)          | N/A  |
| N/A                    | Flare Traversable LT? | N/A  | N/A                    | Flare Traversable RT?       | N/A  |
| N/A                    | Landing Length (in)   | N/A  | N/A                    | DWS Provided?               | N/A  |
| N/A                    | Landing Width (in)    | N/A  | N/A                    | DWS Contrast?               | N/A  |
| N/A                    | Landing Slope (%)     | N/A  | N/A                    | DWS Length (in)             | N/A  |
| N/A                    | Landing X Slope (%)   | N/A  | N/A                    | DWS Full Width?             | N/A  |
| N/A                    | Landing Curb? (Y/N)   | N/A  | N/A                    | DWS Offset (in)             | N/A  |
| N/A                    | Shared Landing?       | N/A  |                        |                             |      |
| N/A                    | Gutter Ponding?       | N/A  | N/A                    | Gutter Slope (%)            | N/A  |
| N/A                    | Gutter Lip Ht (in)    | N/A  | N/A                    | Gutter X Slope (%)          | N/A  |
| N/A                    | Painted X Walk1?      | Yes  | N/A                    | Painted X Walk2?            | No   |
|                        | X Walk 1 Direction    | To N |                        | X Walk 2 Direction          | To W |
| N/A                    | X Walk 1 Width (in)   | 90.0 | N/A                    | X Walk 2 Width (in)         | N/A  |
|                        | X Walk 1 Slope (%)    | 1.0  |                        | X Walk 2 Slope (%)          | 0.8  |
|                        | X Walk 1 X Slope (%)  | 1.7  |                        | X Walk 2 X Slope (%)        | 1.6  |
| N/A                    | Ramp inside XWalk1?   | Yes  | N/A                    | Ramp inside XWalk2?         | N/A  |
|                        | Road Slope (%)        | 1.4  | N/A                    | Clear Space?                | N/A  |
|                        | Road X Slope (%)      | 0.2  | N/A                    | Clear Space to XWalk (in)   | N/A  |
| N/A                    | Any Obstructions?     | N/A  | N/A                    | Storm Grate/Utility Hazard? | N/A  |
|                        | Obstruction Type      |      |                        | Storm Grate/Utility Type    |      |
|                        |                       | N/A  |                        |                             | N/A  |
|                        |                       |      | ١.,                    |                             |      |

Yes

Surface Condition? (G/P)

Good