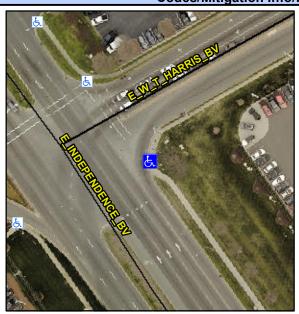

## Access Compliance Report Public Rights-of-Way (Curb Ramps)

Intersection ID: 18778 Main Street: E\_INDEPENDENCE\_BV Cross Street: E\_W\_T\_HARRIS\_BV Location: SE

ADA ID: ABA057416B8F Ramp Type: PerpDiag Initial Pass/Fail: Fail Overall Compliance: No Severity Score: 13.75

## Field Measurements/Component Compliance

Street 1 Name
Stop Condition-Street 2
Street 2 Name
Stop Condition-Street 1

E W T HARRIS BV Signal E INDEPENDENCE BV Signal Possible Solutions:

Remove & Replace Curb Ramp With Two New Directional Ramps or Equivalent.