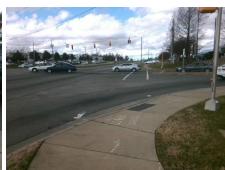

Surveyor Notes:

N/A

PROW/ADA:

Not Found, R304.2.2, R304.5.3

Total Cost: \$ 3200.00

| Compliance Description |                       | Data | Compliance Description |                             | Data |
|------------------------|-----------------------|------|------------------------|-----------------------------|------|
| N/A                    | Ramp Length (in)      | 72.0 | No                     | Ramp Slope (%)              | 8.6  |
| Yes                    | Ramp Width (in)       | 48.0 | No                     | Ramp XSlope (%)             | 3.1  |
| N/A                    | Flare Type LT         | N/A  | N/A                    | Flare Type RT               | N/A  |
| N/A                    | Flare Slope LT (%)    | N/A  | N/A                    | Flare Slope RT (%)          | N/A  |
| N/A                    | Flare Traversable LT? | N/A  | N/A                    | Flare Traversable RT?       | N/A  |
| N/A                    | Landing Length (in)   | N/A  | N/A                    | DWS Provided?               | N/A  |
| N/A                    | Landing Width (in)    | N/A  | N/A                    | DWS Contrast?               | N/A  |
| N/A                    | Landing Slope (%)     | N/A  | N/A                    | DWS Length (in)             | N/A  |
| N/A                    | Landing X Slope (%)   | N/A  | N/A                    | DWS Full Width?             | N/A  |
| N/A                    | Landing Curb? (Y/N)   | N/A  | N/A                    | DWS Offset (in)             | N/A  |
| N/A                    | Shared Landing?       | N/A  |                        |                             |      |
| N/A                    | Gutter Ponding?       | N/A  | N/A                    | Gutter Slope (%)            | N/A  |
| N/A                    | Gutter Lip Ht (in)    | N/A  | N/A                    | Gutter X Slope (%)          | N/A  |
| N/A                    | Painted X Walk1?      | Yes  | N/A                    | Painted X Walk2?            | No   |
|                        | X Walk 1 Direction    | To N |                        | X Walk 2 Direction          | To W |
| N/A                    | X Walk 1 Width (in)   | 90.0 | N/A                    | X Walk 2 Width (in)         | N/A  |
|                        | X Walk 1 Slope (%)    | 1.0  |                        | X Walk 2 Slope (%)          | 0.8  |
|                        | X Walk 1 X Slope (%)  | 1.7  |                        | X Walk 2 X Slope (%)        | 1.6  |
| N/A                    | Ramp inside XWalk1?   | Yes  | N/A                    | Ramp inside XWalk2?         | N/A  |
|                        | Road Slope (%)        | 1.4  | N/A                    | Clear Space?                | N/A  |
|                        | Road X Slope (%)      | 0.2  | N/A                    | Clear Space to XWalk (in)   | N/A  |
| N/A                    | Any Obstructions?     | N/A  | N/A                    | Storm Grate/Utility Hazard? | N/A  |
|                        | Obstruction Type      |      |                        | Storm Grate/Utility Type    |      |
|                        |                       | N/A  |                        |                             | N/A  |
|                        |                       |      | ١.,                    |                             |      |

Yes

Surface Condition? (G/P)

Good