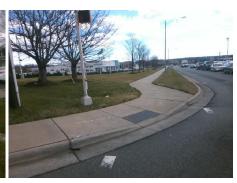

Surveyor Notes:

N/A

PROW/ADA:

Not Found, R304.2.2, R304.5.3

Total Cost: \$ 3200.00

| Compliance Description |                       | Data | Compliance Description |                             | Data |
|------------------------|-----------------------|------|------------------------|-----------------------------|------|
| N/A                    | Ramp Length (in)      | 72.0 | No                     | Ramp Slope (%)              | 8.6  |
| Yes                    | Ramp Width (in)       | 48.0 | No                     | Ramp XSlope (%)             | 3.1  |
| N/A                    | Flare Type LT         | N/A  | N/A                    | Flare Type RT               | N/A  |
| N/A                    | Flare Slope LT (%)    | N/A  | N/A                    | Flare Slope RT (%)          | N/A  |
| N/A                    | Flare Traversable LT? | N/A  | N/A                    | Flare Traversable RT?       | N/A  |
| N/A                    | Landing Length (in)   | N/A  | N/A                    | DWS Provided?               | N/A  |
| N/A                    | Landing Width (in)    | N/A  | N/A                    | DWS Contrast?               | N/A  |
| N/A                    | Landing Slope (%)     | N/A  | N/A                    | DWS Length (in)             | N/A  |
| N/A                    | Landing X Slope (%)   | N/A  | N/A                    | DWS Full Width?             | N/A  |
| N/A                    | Landing Curb? (Y/N)   | N/A  | N/A                    | DWS Offset (in)             | N/A  |
| N/A                    | Shared Landing?       | N/A  |                        |                             |      |
| N/A                    | Gutter Ponding?       | N/A  | N/A                    | Gutter Slope (%)            | N/A  |
| N/A                    | Gutter Lip Ht (in)    | N/A  | N/A                    | Gutter X Slope (%)          | N/A  |
| N/A                    | Painted X Walk1?      | Yes  | N/A                    | Painted X Walk2?            | No   |
|                        | X Walk 1 Direction    | To N |                        | X Walk 2 Direction          | To W |
| N/A                    | X Walk 1 Width (in)   | 90.0 | N/A                    | X Walk 2 Width (in)         | N/A  |
|                        | X Walk 1 Slope (%)    | 1.0  |                        | X Walk 2 Slope (%)          | 0.8  |
|                        | X Walk 1 X Slope (%)  | 1.7  |                        | X Walk 2 X Slope (%)        | 1.6  |
| N/A                    | Ramp inside XWalk1?   | Yes  | N/A                    | Ramp inside XWalk2?         | N/A  |
|                        | Road Slope (%)        | 1.4  | N/A                    | Clear Space?                | N/A  |
|                        | Road X Slope (%)      | 0.2  | N/A                    | Clear Space to XWalk (in)   | N/A  |
| N/A                    | Any Obstructions?     | N/A  | N/A                    | Storm Grate/Utility Hazard? | N/A  |
|                        | Obstruction Type      |      |                        | Storm Grate/Utility Type    |      |
|                        |                       | N/A  |                        |                             | N/A  |
|                        |                       |      | ١.,                    |                             |      |

Yes

Surface Condition? (G/P)

Good