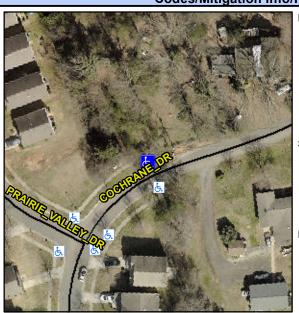

## **Access Compliance Report Public Rights-of-Way** (Curb Ramps)

Intersection ID: 10011359 Main Street: COCHRANE\_DR **Cross Street: N/A** Location: N ADA ID: ABA15E5F42B3 Ramp Type: Perp Initial Pass/Fail: Pass **Overall Compliance: No Severity Score:** 5.25

## **Codes/Mitigation Info/Possible Solution**

**COCHRANE DR** Street 1 Name Stop Condition-Street 2 None Street 2 Name N/A Stop Condition-Street 1 N/A Possible Solutions: Remove & Replace Entire Ramp. Remove & Replace Gutter. Surveyor Notes: N/A PROW/ADA: Not Found, R304.2.2-Perp, R304.3.2-Para, R304.5.4