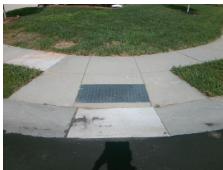

## **Access Compliance Report Public Rights-of-Way** (Curb Ramps)

Data

7.0

1.8

N/A

N/A

N/A

Intersection ID: 50763 Main Street: QUIET CREEK CR **Cross Street: SCOTT CREEK DR** Location: NW ADA ID: ABA263206C77 Ramp Type: Perp Initial Pass/Fail: Fail **Overall Compliance: No Severity Score:** 8.75

Flare Type RT

SCOTT CREEK DR Street 1 Name Stop Condition-Street 2 None Street 2 Name N/A Stop Condition-Street 1 N/A

| Possible Solutions:           |
|-------------------------------|
| Remove & Replace Entire Ramp. |
| Surveyor Notes: N/A           |
| PROW/ADA:<br>R304.5.1         |
|                               |
|                               |