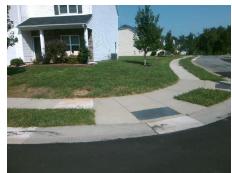

## **Access Compliance Report Public Rights-of-Way** (Curb Ramps)

Data

7.0

1.8

N/A

N/A

N/A

Intersection ID: 50763 Main Street: QUIET CREEK CR **Cross Street: SCOTT CREEK DR** Location: NW ADA ID: ABA263206C77 Ramp Type: Perp Initial Pass/Fail: Fail **Overall Compliance: No Severity Score:** 8.75

Flare Type RT

SCOTT CREEK DR Street 1 Name Stop Condition-Street 2 None Street 2 Name N/A Stop Condition-Street 1 N/A

| Possible Solutions:           |
|-------------------------------|
| Remove & Replace Entire Ramp. |
| Surveyor Notes: N/A           |
| PROW/ADA:<br>R304.5.1         |
|                               |
|                               |