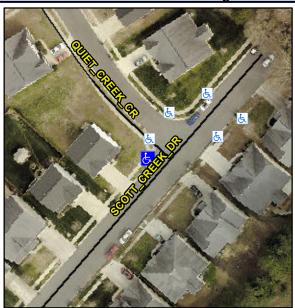

## **Access Compliance Report Public Rights-of-Way** (Curb Ramps)

Data

7.0

1.8

N/A

N/A

N/A

Intersection ID: 50763 Main Street: QUIET CREEK CR **Cross Street: SCOTT CREEK DR** Location: NW ADA ID: ABA263206C77 Ramp Type: Perp Initial Pass/Fail: Fail **Overall Compliance: No Severity Score:** 8.75

Flare Type RT

SCOTT CREEK DR Street 1 Name Stop Condition-Street 2 None Street 2 Name N/A Stop Condition-Street 1 N/A

| Possible Solutions:           |
|-------------------------------|
| Remove & Replace Entire Ramp. |
| Surveyor Notes: N/A           |
| PROW/ADA:<br>R304.5.1         |
|                               |
|                               |