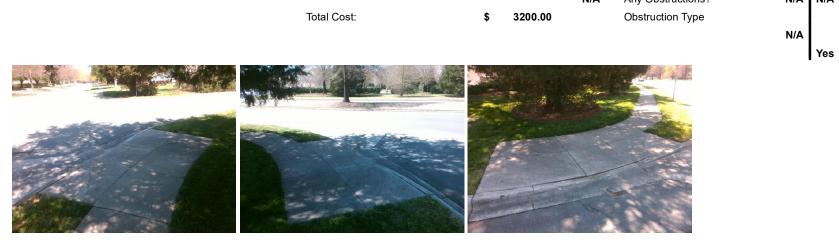

## Access Compliance Report Public Rights-of-Way (Curb Ramps)

| Intersection ID: 10032241 Main St       | Main Street: MOSS_RD                                                         |        | Cross Street: N/A                       |                       |       |                                | Location:                   | E     |  |
|-----------------------------------------|------------------------------------------------------------------------------|--------|-----------------------------------------|-----------------------|-------|--------------------------------|-----------------------------|-------|--|
| ADA ID: ABA60BFF5763 Ramp T             | 5763 Ramp Type: PerpDiag                                                     |        | Initial Pass/Fail: Fail Overall Complia |                       |       | ice: N                         | Severity Score:             | 46.25 |  |
| Codes/Mitigation Info/Possible Solution |                                                                              |        | Field Measurements/Component Compliance |                       |       |                                |                             |       |  |
|                                         | Possible Solutions:                                                          |        | Compliance Description D                |                       |       | ta Compliance Description Data |                             |       |  |
|                                         | Remove & Replace Curb Ramp Wi<br>Two New Directional Ramps or<br>Equivalent. | /ith I | N/A                                     | Ramp Length (in)      | 95.0  | No                             | Ramp Slope (%)              | 8.8   |  |
|                                         |                                                                              |        | No                                      | Ramp Width (in)       | 46.0  | No                             | Ramp XSlope (%)             | 13.0  |  |
|                                         |                                                                              | I      | N/A                                     | Flare Type LT         | N/A   | N/A                            | Flare Type RT               | N/A   |  |
|                                         |                                                                              | I      | N/A                                     | Flare Slope LT (%)    | N/A   | N/A                            | Flare Slope RT (%)          | N/A   |  |
|                                         |                                                                              | I      | N/A                                     | Flare Traversable LT? | N/A   | N/A                            | Flare Traversable RT?       | N/A   |  |
|                                         |                                                                              | I      | N/A                                     | Landing Length (in)   | N/A   | N/A                            | DWS Provided?               | N/A   |  |
|                                         | Surveyor Notes:                                                              | I      | N/A                                     | Landing Width (in)    | N/A   | N/A                            | DWS Contrast?               | N/A   |  |
|                                         | N/A                                                                          | I      | N/A                                     | Landing Slope (%)     | N/A   | N/A                            | DWS Length (in)             | N/A   |  |
|                                         |                                                                              | I      | N/A                                     | Landing X Slope (%)   | N/A   | N/A                            | DWS Full Width?             | N/A   |  |
|                                         |                                                                              | I      | N/A                                     | Landing Curb? (Y/N)   | N/A   | N/A                            | DWS Offset (in)             | N/A   |  |
|                                         |                                                                              | I      | N/A                                     | Shared Landing?       | N/A   |                                |                             |       |  |
|                                         | PROW/ADA:                                                                    | I      | N/A                                     | Gutter Ponding?       | N/A   | N/A                            | Gutter Slope (%)            | N/A   |  |
|                                         | Not Found, R304.5.1, R304.2.2,                                               | 1      | N/A                                     | Gutter Lip Ht (in)    | N/A   | N/A                            | Gutter X Slope (%)          | N/A   |  |
|                                         | R304.5.3                                                                     | I      | N/A                                     | Painted X Walk1?      | No    | N/A                            | Painted X Walk2?            | No    |  |
|                                         |                                                                              |        |                                         | X Walk 1 Direction    | To NW |                                | X Walk 2 Direction          | To SW |  |
|                                         |                                                                              | I      | N/A                                     | X Walk 1 Width (in)   | N/A   | N/A                            | X Walk 2 Width (in)         | N/A   |  |
| Street 1 Name ENTRANCE                  |                                                                              |        |                                         | X Walk 1 Slope (%)    | 1.5   |                                | X Walk 2 Slope (%)          | 3.4   |  |
| Stop Condition-Street 2 StopSign        |                                                                              |        |                                         | X Walk 1 X Slope (%)  | 2.3   |                                | X Walk 2 X Slope (%)        | 2.8   |  |
| Street 2 Name MOSS RD                   |                                                                              | I      | N/A                                     | Ramp inside XWalk1?   | N/A   | N/A                            | Ramp inside XWalk2?         | N/A   |  |
| Stop Condition-Street 1 None            |                                                                              |        |                                         | Road Slope (%)        | 2.3   | N/A                            | Clear Space?                | N/A   |  |
|                                         |                                                                              |        |                                         | Road X Slope (%)      | 1.6   | N/A                            | Clear Space to XWalk (in)   | N/A   |  |
|                                         |                                                                              | I      | N/A                                     | Any Obstructions?     | N/A   | N/A                            | Storm Grate/Utility Hazard? | N/A   |  |
|                                         | Total Cost: \$ 32                                                            | 200.00 |                                         | Obstruction Type      |       |                                | Storm Grate/Utility Type    |       |  |
|                                         |                                                                              |        |                                         |                       | N/A   |                                |                             | N/A   |  |