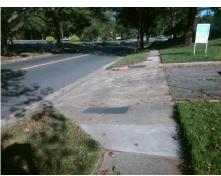

## **Access Compliance Report Public Rights-of-Way** (Curb Ramps)

Intersection ID: 10019873 Main Street: ARCHDALE DR Cross Street: N/A Location: S **Overall Compliance: No** ADA ID: ABAB4EA33837 Ramp Type: Perp Initial Pass/Fail: Fail **Severity Score:** 67.5

| Total Cost: | \$<br>1850 | .00 |
|-------------|------------|-----|

| Field Measurements/Component Compliance |                       |      |                        |                           |                       |      |  |  |  |
|-----------------------------------------|-----------------------|------|------------------------|---------------------------|-----------------------|------|--|--|--|
| Compl                                   | iance Description     | Data | Compl                  | liance                    | Description           | Data |  |  |  |
| N/A                                     | Ramp Length (in)      | 48.0 | No                     | Ramp                      | Slope (%)             | 14.8 |  |  |  |
| No                                      | Ramp Width (in)       | 33.0 | No Ramp XSlope (%)     |                           | XSlope (%)            | 9.6  |  |  |  |
| N/A                                     | Flare Type LT         | N/A  | N/A Flare Type RT      |                           | Type RT               | N/A  |  |  |  |
| N/A                                     | Flare Slope LT (%)    | N/A  | N/A Flare Slope RT (%) |                           | Slope RT (%)          | N/A  |  |  |  |
| N/A                                     | Flare Traversable LT? | N/A  | N/A                    | N/A Flare Traversable RT? |                       | N/A  |  |  |  |
| N/A                                     | Landing Length (in)   | N/A  | N/A                    | N/A DWS Provided?         |                       | N/A  |  |  |  |
| N/A                                     | Landing Width (in)    | N/A  | N/A                    | N/A DWS Contrast?         |                       | N/A  |  |  |  |
| N/A                                     | Landing Slope (%)     | N/A  | N/A                    | DWS                       | Length (in)           | N/A  |  |  |  |
| N/A                                     | Landing X Slope (%)   | N/A  | N/A                    | DWS                       | Full Width?           | N/A  |  |  |  |
| N/A                                     | Landing Curb? (Y/N)   | N/A  | N/A                    | DWS                       | Offset (in)           | N/A  |  |  |  |
| N/A                                     | Shared Landing?       | N/A  |                        |                           |                       |      |  |  |  |
| N/A                                     | Gutter Ponding?       | N/A  | N/A                    | Gutte                     | r Slope (%)           | N/A  |  |  |  |
| N/A                                     | Gutter Lip Ht (in)    | N/A  | N/A                    | Gutte                     | r X Slope (%)         | N/A  |  |  |  |
| N/A                                     | Painted X Walk1?      | No   | N/A                    | Paint                     | ed X Walk2?           | N/A  |  |  |  |
|                                         | X Walk 1 Direction    | To N |                        | X Wa                      | lk 2 Direction        | N/A  |  |  |  |
| N/A                                     | X Walk 1 Width (in)   | N/A  | N/A                    | X Wa                      | lk 2 Width (in)       | N/A  |  |  |  |
|                                         | X Walk 1 Slope (%)    | 2.8  |                        | X Wa                      | lk 2 Slope (%)        | N/A  |  |  |  |
|                                         | X Walk 1 X Slope (%)  | 9.7  |                        | X Wa                      | lk 2 X Slope (%)      | N/A  |  |  |  |
| N/A                                     | Ramp inside XWalk1?   | N/A  | N/A                    | Ramp                      | inside XWalk2?        | N/A  |  |  |  |
|                                         | Road Slope (%)        | N/A  | N/A                    | Clear                     | Space?                | N/A  |  |  |  |
|                                         | Road X Slope (%)      | N/A  | N/A                    | Clear                     | Space to XWalk (in)   | N/A  |  |  |  |
| N/A                                     | Any Obstructions?     | N/A  | N/A                    | Storm                     | Grate/Utility Hazard? | N/A  |  |  |  |
|                                         | Obstruction Type      |      |                        | Storm                     | Grate/Utility Type    |      |  |  |  |
|                                         |                       | N/A  |                        |                           |                       | N/A  |  |  |  |
|                                         |                       |      | Yes                    | Surfa                     | ce Condition? (G/P)   | Good |  |  |  |
|                                         |                       |      |                        |                           |                       |      |  |  |  |