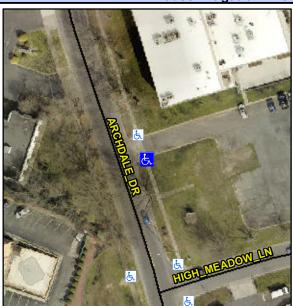

## **Access Compliance Report Public Rights-of-Way** (Curb Ramps)

Intersection ID: 10019873 Main Street: ARCHDALE DR Cross Street: N/A Location: S **Overall Compliance: No** ADA ID: ABAB4EA33837 Ramp Type: Perp Initial Pass/Fail: Fail **Severity Score:** 67.5