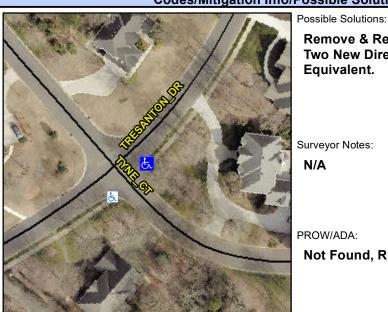

Intersection ID: 24993 Main Street: TRESANTON DR **Cross Street: TYNE CT** Ε Location: Initial Pass/Fail: Fail **Overall Compliance: No Severity Score:** 12.5 ADA ID: ABADB3C70560 Ramp Type: PerpDiag

Compliance Description

Surveyor Notes:

N/A

PROW/ADA:

Not Found, R304.2.2

TRESANTON DR Street 1 Name Stop Condition-Street 2 None **TYNE CT** Street 2 Name Stop Condition-Street 1 StopSign N/A N/A N/A Flare Slope RT (%) Flare Slope LT (%) N/A Flare Traversable LT? N/A N/A Flare Traversable RT? N/A N/A N/A **DWS Provided?** Landing Length (in) N/A Landing Width (in) N/A N/A **DWS Contrast?** N/A N/A N/A Landing Slope (%) DWS Length (in) N/A Landing X Slope (%) N/A N/A DWS Full Width? N/A Landing Curb? (Y/N) N/A N/A DWS Offset (in) N/A N/A Shared Landing? N/A **Gutter Ponding?** N/A N/A Gutter Slope (%) N/A Gutter Lip Ht (in) N/A N/A Gutter X Slope (%) N/A Painted X Walk1? No N/A Painted X Walk2? X Walk 1 Direction To NW X Walk 2 Direction N/A N/A X Walk 1 Width (in) X Walk 2 Width (in) X Walk 1 Slope (%) 3.9 X Walk 2 Slope (%) X Walk 2 X Slope (%) X Walk 1 X Slope (%) 1.0 N/A N/A N/A Ramp inside XWalk2? Ramp inside XWalk1? Road Slope (%) 0.4 N/A Clear Space? N/A Road X Slope (%) 3.0 Clear Space to XWalk (in) N/A N/A Any Obstructions? N/A Storm Grate/Utility Hazard? **Obstruction Type** Storm Grate/Utility Type