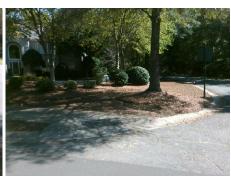

Intersection ID: 24993 Main Street: TRESANTON DR **Cross Street: TYNE CT** Ε Location: Initial Pass/Fail: Fail **Overall Compliance: No Severity Score:** 12.5 ADA ID: ABADB3C70560 Ramp Type: PerpDiag

Compliance Description

Surveyor Notes:

N/A

PROW/ADA:

Not Found, R304.2.2

TRESANTON DR Street 1 Name Stop Condition-Street 2 None **TYNE CT** Street 2 Name Stop Condition-Street 1 StopSign N/A N/A N/A Flare Slope RT (%) Flare Slope LT (%) N/A Flare Traversable LT? N/A N/A Flare Traversable RT? N/A N/A N/A **DWS Provided?** Landing Length (in) N/A Landing Width (in) N/A N/A **DWS Contrast?** N/A N/A N/A Landing Slope (%) DWS Length (in) N/A Landing X Slope (%) N/A N/A DWS Full Width? N/A Landing Curb? (Y/N) N/A N/A DWS Offset (in) N/A N/A Shared Landing? N/A **Gutter Ponding?** N/A N/A Gutter Slope (%) N/A Gutter Lip Ht (in) N/A N/A Gutter X Slope (%) N/A Painted X Walk1? No N/A Painted X Walk2? X Walk 1 Direction To NW X Walk 2 Direction N/A N/A X Walk 1 Width (in) X Walk 2 Width (in) X Walk 1 Slope (%) 3.9 X Walk 2 Slope (%) X Walk 2 X Slope (%) X Walk 1 X Slope (%) 1.0 N/A N/A N/A Ramp inside XWalk2? Ramp inside XWalk1? Road Slope (%) 0.4 N/A Clear Space? N/A Road X Slope (%) 3.0 Clear Space to XWalk (in) N/A N/A Any Obstructions? N/A Storm Grate/Utility Hazard? **Obstruction Type** Storm Grate/Utility Type