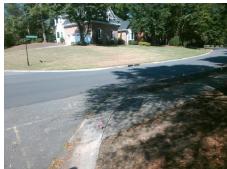

Intersection ID: 24993 Main Street: TRESANTON DR **Cross Street: TYNE CT** Ε Location: Initial Pass/Fail: Fail **Overall Compliance: No Severity Score:** 12.5 ADA ID: ABADB3C70560 Ramp Type: PerpDiag

Compliance Description

Surveyor Notes:

N/A

PROW/ADA:

Not Found, R304.2.2

TRESANTON DR Street 1 Name Stop Condition-Street 2 None **TYNE CT** Street 2 Name Stop Condition-Street 1 StopSign N/A N/A N/A Flare Slope RT (%) Flare Slope LT (%) N/A Flare Traversable LT? N/A N/A Flare Traversable RT? N/A N/A N/A **DWS Provided?** Landing Length (in) N/A Landing Width (in) N/A N/A **DWS Contrast?** N/A N/A N/A Landing Slope (%) DWS Length (in) N/A Landing X Slope (%) N/A N/A DWS Full Width? N/A Landing Curb? (Y/N) N/A N/A DWS Offset (in) N/A N/A Shared Landing? N/A **Gutter Ponding?** N/A N/A Gutter Slope (%) N/A Gutter Lip Ht (in) N/A N/A Gutter X Slope (%) N/A Painted X Walk1? No N/A Painted X Walk2? X Walk 1 Direction To NW X Walk 2 Direction N/A N/A X Walk 1 Width (in) X Walk 2 Width (in) X Walk 1 Slope (%) 3.9 X Walk 2 Slope (%) X Walk 2 X Slope (%) X Walk 1 X Slope (%) 1.0 N/A N/A N/A Ramp inside XWalk2? Ramp inside XWalk1? Road Slope (%) 0.4 N/A Clear Space? N/A Road X Slope (%) 3.0 Clear Space to XWalk (in) N/A N/A Any Obstructions? N/A Storm Grate/Utility Hazard? **Obstruction Type** Storm Grate/Utility Type