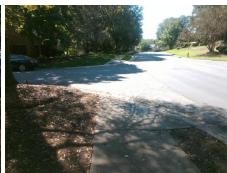

Intersection ID: 24993 Main Street: TRESANTON DR **Cross Street: TYNE CT** Ε Location: Initial Pass/Fail: Fail **Overall Compliance: No Severity Score:** 12.5 ADA ID: ABADB3C70560 Ramp Type: PerpDiag

Compliance Description

Surveyor Notes:

N/A

PROW/ADA:

Not Found, R304.2.2

TRESANTON DR Street 1 Name Stop Condition-Street 2 None **TYNE CT** Street 2 Name Stop Condition-Street 1 StopSign N/A N/A N/A Flare Slope RT (%) Flare Slope LT (%) N/A Flare Traversable LT? N/A N/A Flare Traversable RT? N/A N/A N/A **DWS Provided?** Landing Length (in) N/A Landing Width (in) N/A N/A **DWS Contrast?** N/A N/A N/A Landing Slope (%) DWS Length (in) N/A Landing X Slope (%) N/A N/A DWS Full Width? N/A Landing Curb? (Y/N) N/A N/A DWS Offset (in) N/A N/A Shared Landing? N/A **Gutter Ponding?** N/A N/A Gutter Slope (%) N/A Gutter Lip Ht (in) N/A N/A Gutter X Slope (%) N/A Painted X Walk1? No N/A Painted X Walk2? X Walk 1 Direction To NW X Walk 2 Direction N/A N/A X Walk 1 Width (in) X Walk 2 Width (in) X Walk 1 Slope (%) 3.9 X Walk 2 Slope (%) X Walk 2 X Slope (%) X Walk 1 X Slope (%) 1.0 N/A N/A N/A Ramp inside XWalk2? Ramp inside XWalk1? Road Slope (%) 0.4 N/A Clear Space? N/A Road X Slope (%) 3.0 Clear Space to XWalk (in) N/A N/A Any Obstructions? N/A Storm Grate/Utility Hazard? **Obstruction Type** Storm Grate/Utility Type