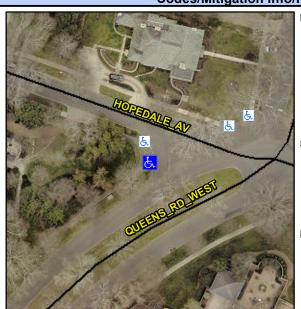

## **Access Compliance Report Public Rights-of-Way** (Curb Ramps)

Intersection ID: 43098 Main Street: HOPEDALE AV **Cross Street: QUEENS RD WEST** Location: SW **ADA ID: ABAE2CAF4CA4** Ramp Type: Directional1 Initial Pass/Fail: Fail **Overall Compliance: No Severity Score:** 25

**Codes/Mitigation Info/Possible Solution** 

Street 1 Name **HOPEDALE AV** Stop Condition-Street 1 StopSign Street 2 Name N/A Stop Condition-Street 2 N/A Possible Solutions: Remove & Replace Entire Ramp. Surveyor Notes: N/A PROW/ADA: R304.5.3