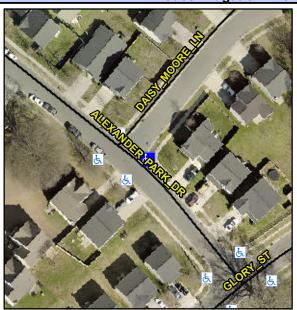

## Access Compliance Report Public Rights-of-Way (Curb Ramps)

Intersection ID: 49229 Main Street: ALEXANDER\_PARK\_DR Cross Street: DAISY\_MOORE\_LN Location: SE

ADA ID: ABAF5B8E3B50 Ramp Type: PerpDiag Initial Pass/Fail: Fail Overall Compliance: No Severity Score: 10

## Field Measurements/Component Compliance

Street 1 Name
Stop Condition-Street 2
Street 2 Name
Stop Condition-Street 1

DAISY MOORE LN StopSign ALEXANDER PARK DR None Possible Solutions:

Remove & Replace Curb Ramp With Two New Directional Ramps or Equivalent.