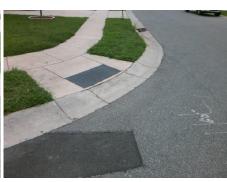

Surveyor Notes:

N/A

PROW/ADA:

Not Found, R304.5.1, R304.5.3

Total Cost: \$ 3200.00

| Compliance Description |                       | Data  | Compliance Description |                           | Data  |  |
|------------------------|-----------------------|-------|------------------------|---------------------------|-------|--|
| N/A                    | Ramp Length (in)      | 58.0  | Yes                    | Ramp Slope (%)            | 6.0   |  |
| No                     | Ramp Width (in)       | 47.0  | No                     | Ramp XSlope (%)           | 2.8   |  |
| N/A                    | Flare Type LT         | N/A   | N/A                    | Flare Type RT             | N/A   |  |
| N/A                    | Flare Slope LT (%)    | N/A   | N/A                    | Flare Slope RT (%)        | N/A   |  |
| N/A                    | Flare Traversable LT? | N/A   | N/A                    | Flare Traversable RT?     | N/A   |  |
| N/A                    | Landing Length (in)   | N/A   | N/A                    | DWS Provided?             | N/A   |  |
| N/A                    | Landing Width (in)    | N/A   | N/A                    | DWS Contrast?             | N/A   |  |
| N/A                    | Landing Slope (%)     | N/A   | N/A                    | DWS Length (in)           | N/A   |  |
| N/A                    | Landing X Slope (%)   | N/A   | N/A                    | DWS Full Width?           | N/A   |  |
| N/A                    | Landing Curb? (Y/N)   | N/A   | N/A                    | DWS Offset (in)           | N/A   |  |
| N/A                    | Shared Landing?       | N/A   |                        |                           |       |  |
| N/A                    | Gutter Ponding?       | N/A   | N/A                    | Gutter Slope (%)          | N/A   |  |
| N/A                    | Gutter Lip Ht (in)    | N/A   | N/A                    | Gutter X Slope (%)        | N/A   |  |
| N/A                    | Painted X Walk1?      | No    | N/A                    | Painted X Walk2?          | No    |  |
|                        | X Walk 1 Direction    | To NW |                        | X Walk 2 Direction        | To SW |  |
| N/A                    | X Walk 1 Width (in)   | N/A   | N/A                    | X Walk 2 Width (in)       | N/A   |  |
|                        | X Walk 1 Slope (%)    | 2.1   |                        | X Walk 2 Slope (%)        | 1.7   |  |
|                        | X Walk 1 X Slope (%)  | 0.6   |                        | X Walk 2 X Slope (%)      | 2.5   |  |
| N/A                    | Ramp inside XWalk1?   | N/A   | N/A                    | Ramp inside XWalk2?       | N/A   |  |
|                        | Road Slope (%)        | 1.2   | N/A                    | Clear Space?              | N/A   |  |
|                        | Road X Slope (%)      | 2.5   | N/A                    | Clear Space to XWalk (in) | N/A   |  |
|                        | . , ,                 |       | I                      |                           |       |  |