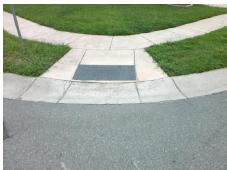

Surveyor Notes:

N/A

PROW/ADA:

Not Found, R304.5.1, R304.5.3

Total Cost: \$ 3200.00

| Compliance Description |                       | Data  | Compliance Description |                           | Data  |  |
|------------------------|-----------------------|-------|------------------------|---------------------------|-------|--|
| N/A                    | Ramp Length (in)      | 58.0  | Yes                    | Ramp Slope (%)            | 6.0   |  |
| No                     | Ramp Width (in)       | 47.0  | No                     | Ramp XSlope (%)           | 2.8   |  |
| N/A                    | Flare Type LT         | N/A   | N/A                    | Flare Type RT             | N/A   |  |
| N/A                    | Flare Slope LT (%)    | N/A   | N/A                    | Flare Slope RT (%)        | N/A   |  |
| N/A                    | Flare Traversable LT? | N/A   | N/A                    | Flare Traversable RT?     | N/A   |  |
| N/A                    | Landing Length (in)   | N/A   | N/A                    | DWS Provided?             | N/A   |  |
| N/A                    | Landing Width (in)    | N/A   | N/A                    | DWS Contrast?             | N/A   |  |
| N/A                    | Landing Slope (%)     | N/A   | N/A                    | DWS Length (in)           | N/A   |  |
| N/A                    | Landing X Slope (%)   | N/A   | N/A                    | DWS Full Width?           | N/A   |  |
| N/A                    | Landing Curb? (Y/N)   | N/A   | N/A                    | DWS Offset (in)           | N/A   |  |
| N/A                    | Shared Landing?       | N/A   |                        |                           |       |  |
| N/A                    | Gutter Ponding?       | N/A   | N/A                    | Gutter Slope (%)          | N/A   |  |
| N/A                    | Gutter Lip Ht (in)    | N/A   | N/A                    | Gutter X Slope (%)        | N/A   |  |
| N/A                    | Painted X Walk1?      | No    | N/A                    | Painted X Walk2?          | No    |  |
|                        | X Walk 1 Direction    | To NW |                        | X Walk 2 Direction        | To SW |  |
| N/A                    | X Walk 1 Width (in)   | N/A   | N/A                    | X Walk 2 Width (in)       | N/A   |  |
|                        | X Walk 1 Slope (%)    | 2.1   |                        | X Walk 2 Slope (%)        | 1.7   |  |
|                        | X Walk 1 X Slope (%)  | 0.6   |                        | X Walk 2 X Slope (%)      | 2.5   |  |
| N/A                    | Ramp inside XWalk1?   | N/A   | N/A                    | Ramp inside XWalk2?       | N/A   |  |
|                        | Road Slope (%)        | 1.2   | N/A                    | Clear Space?              | N/A   |  |
|                        | Road X Slope (%)      | 2.5   | N/A                    | Clear Space to XWalk (in) | N/A   |  |
|                        | . , ,                 |       | I                      |                           |       |  |