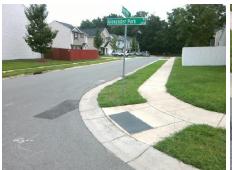

Surveyor Notes:

N/A

PROW/ADA:

Not Found, R304.5.1, R304.5.3

Total Cost: \$ 3200.00

| Compliance Description |                       | Data  | Compliance Description |                           | Data  |  |
|------------------------|-----------------------|-------|------------------------|---------------------------|-------|--|
| N/A                    | Ramp Length (in)      | 58.0  | Yes                    | Ramp Slope (%)            | 6.0   |  |
| No                     | Ramp Width (in)       | 47.0  | No                     | Ramp XSlope (%)           | 2.8   |  |
| N/A                    | Flare Type LT         | N/A   | N/A                    | Flare Type RT             | N/A   |  |
| N/A                    | Flare Slope LT (%)    | N/A   | N/A                    | Flare Slope RT (%)        | N/A   |  |
| N/A                    | Flare Traversable LT? | N/A   | N/A                    | Flare Traversable RT?     | N/A   |  |
| N/A                    | Landing Length (in)   | N/A   | N/A                    | DWS Provided?             | N/A   |  |
| N/A                    | Landing Width (in)    | N/A   | N/A                    | DWS Contrast?             | N/A   |  |
| N/A                    | Landing Slope (%)     | N/A   | N/A                    | DWS Length (in)           | N/A   |  |
| N/A                    | Landing X Slope (%)   | N/A   | N/A                    | DWS Full Width?           | N/A   |  |
| N/A                    | Landing Curb? (Y/N)   | N/A   | N/A                    | DWS Offset (in)           | N/A   |  |
| N/A                    | Shared Landing?       | N/A   |                        |                           |       |  |
| N/A                    | Gutter Ponding?       | N/A   | N/A                    | Gutter Slope (%)          | N/A   |  |
| N/A                    | Gutter Lip Ht (in)    | N/A   | N/A                    | Gutter X Slope (%)        | N/A   |  |
| N/A                    | Painted X Walk1?      | No    | N/A                    | Painted X Walk2?          | No    |  |
|                        | X Walk 1 Direction    | To NW |                        | X Walk 2 Direction        | To SW |  |
| N/A                    | X Walk 1 Width (in)   | N/A   | N/A                    | X Walk 2 Width (in)       | N/A   |  |
|                        | X Walk 1 Slope (%)    | 2.1   |                        | X Walk 2 Slope (%)        | 1.7   |  |
|                        | X Walk 1 X Slope (%)  | 0.6   |                        | X Walk 2 X Slope (%)      | 2.5   |  |
| N/A                    | Ramp inside XWalk1?   | N/A   | N/A                    | Ramp inside XWalk2?       | N/A   |  |
|                        | Road Slope (%)        | 1.2   | N/A                    | Clear Space?              | N/A   |  |
|                        | Road X Slope (%)      | 2.5   | N/A                    | Clear Space to XWalk (in) | N/A   |  |
|                        | . , ,                 |       | I                      |                           |       |  |