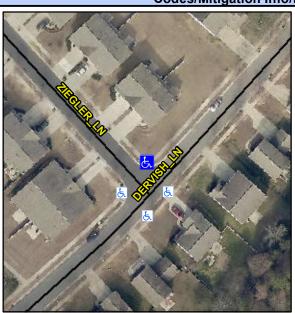

## Access Compliance Report Public Rights-of-Way (Curb Ramps)

Intersection ID: 43757 Main Street: DERVISH\_LN Cross Street: ZIEGLER\_LN Location: N

ADA ID: ABB564EDCC8D Ramp Type: PerpDiag Initial Pass/Fail: Fail Overall Compliance: No Severity Score: 33.75