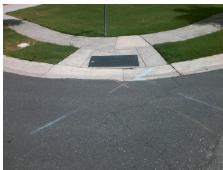

## Field Measurements/Component Compliance

Street 1 Name
Stop Condition-Street 2
Street 2 Name
Stop Condition-Street 1

ZIEGLER LN StopSign DEVISH LN None Possible Solutions:

Remove & Replace Curb Ramp With Two New Directional Ramps or Equivalent.

Surveyor Notes:

N/A

PROW/ADA:

Not Found, R304.5.1, R304.2.2,

Total Cost: \$ 3200.00

| Field Measurements/Component Compliance |                        |                       |       |                        |                             |       |
|-----------------------------------------|------------------------|-----------------------|-------|------------------------|-----------------------------|-------|
|                                         | Compliance Description |                       | Data  | Compliance Description |                             | Data  |
|                                         | N/A                    | Ramp Length (in)      | 46.5  | No                     | Ramp Slope (%)              | 10.5  |
|                                         | No                     | Ramp Width (in)       | 46.0  | No                     | Ramp XSlope (%)             | 5.7   |
|                                         | N/A                    | Flare Type LT         | N/A   | N/A                    | Flare Type RT               | N/A   |
|                                         | N/A                    | Flare Slope LT (%)    | N/A   | N/A                    | Flare Slope RT (%)          | N/A   |
|                                         | N/A                    | Flare Traversable LT? | N/A   | N/A                    | Flare Traversable RT?       | N/A   |
|                                         | N/A                    | Landing Length (in)   | N/A   | N/A                    | DWS Provided?               | N/A   |
|                                         | N/A                    | Landing Width (in)    | N/A   | N/A                    | DWS Contrast?               | N/A   |
|                                         | N/A                    | Landing Slope (%)     | N/A   | N/A                    | DWS Length (in)             | N/A   |
|                                         | N/A                    | Landing X Slope (%)   | N/A   | N/A                    | DWS Full Width?             | N/A   |
|                                         | N/A                    | Landing Curb? (Y/N)   | N/A   | N/A                    | DWS Offset (in)             | N/A   |
|                                         | N/A                    | Shared Landing?       | N/A   |                        |                             |       |
|                                         | N/A                    | Gutter Ponding?       | N/A   | N/A                    | Gutter Slope (%)            | N/A   |
|                                         | N/A                    | Gutter Lip Ht (in)    | 1.0   | N/A                    | Gutter X Slope (%)          | N/A   |
|                                         | N/A                    | Painted X Walk1?      | No    | N/A                    | Painted X Walk2?            | No    |
|                                         |                        | X Walk 1 Direction    | To SW |                        | X Walk 2 Direction          | To SE |
|                                         | N/A                    | X Walk 1 Width (in)   | N/A   | N/A                    | X Walk 2 Width (in)         | N/A   |
|                                         |                        | X Walk 1 Slope (%)    | 0.2   |                        | X Walk 2 Slope (%)          | 6.2   |
|                                         |                        | X Walk 1 X Slope (%)  | 3.8   |                        | X Walk 2 X Slope (%)        | 5.0   |
|                                         | N/A                    | Ramp inside XWalk1?   | N/A   | N/A                    | Ramp inside XWalk2?         | N/A   |
|                                         |                        | Road Slope (%)        | 5.0   | N/A                    | Clear Space?                | N/A   |
|                                         |                        | Road X Slope (%)      | 3.3   | N/A                    | Clear Space to XWalk (in)   | N/A   |
|                                         | N/A                    | Any Obstructions?     | N/A   | N/A                    | Storm Grate/Utility Hazard? | N/A   |
|                                         |                        | Obstruction Type      |       | l                      | Storm Grate/Utility Type    |       |
|                                         |                        |                       | N/A   |                        |                             | N/A   |
|                                         |                        |                       |       | Yes                    | Surface Condition? (G/P)    | Good  |
|                                         |                        |                       |       | -                      |                             |       |