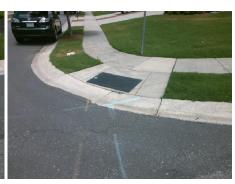

## Field Measurements/Component Compliance

Street 1 Name
Stop Condition-Street 2
Street 2 Name
Stop Condition-Street 1

ZIEGLER LN StopSign DEVISH LN None Possible Solutions:

Remove & Replace Curb Ramp With Two New Directional Ramps or Equivalent.

Surveyor Notes:

N/A

PROW/ADA:

Not Found, R304.5.1, R304.2.2,

Total Cost: \$ 3200.00

| Field Measurements/Component Compliance |                        |                       |       |                        |                             |       |
|-----------------------------------------|------------------------|-----------------------|-------|------------------------|-----------------------------|-------|
|                                         | Compliance Description |                       | Data  | Compliance Description |                             | Data  |
|                                         | N/A                    | Ramp Length (in)      | 46.5  | No                     | Ramp Slope (%)              | 10.5  |
|                                         | No                     | Ramp Width (in)       | 46.0  | No                     | Ramp XSlope (%)             | 5.7   |
|                                         | N/A                    | Flare Type LT         | N/A   | N/A                    | Flare Type RT               | N/A   |
|                                         | N/A                    | Flare Slope LT (%)    | N/A   | N/A                    | Flare Slope RT (%)          | N/A   |
|                                         | N/A                    | Flare Traversable LT? | N/A   | N/A                    | Flare Traversable RT?       | N/A   |
|                                         | N/A                    | Landing Length (in)   | N/A   | N/A                    | DWS Provided?               | N/A   |
|                                         | N/A                    | Landing Width (in)    | N/A   | N/A                    | DWS Contrast?               | N/A   |
|                                         | N/A                    | Landing Slope (%)     | N/A   | N/A                    | DWS Length (in)             | N/A   |
|                                         | N/A                    | Landing X Slope (%)   | N/A   | N/A                    | DWS Full Width?             | N/A   |
|                                         | N/A                    | Landing Curb? (Y/N)   | N/A   | N/A                    | DWS Offset (in)             | N/A   |
|                                         | N/A                    | Shared Landing?       | N/A   |                        |                             |       |
|                                         | N/A                    | Gutter Ponding?       | N/A   | N/A                    | Gutter Slope (%)            | N/A   |
|                                         | N/A                    | Gutter Lip Ht (in)    | 1.0   | N/A                    | Gutter X Slope (%)          | N/A   |
|                                         | N/A                    | Painted X Walk1?      | No    | N/A                    | Painted X Walk2?            | No    |
|                                         |                        | X Walk 1 Direction    | To SW |                        | X Walk 2 Direction          | To SE |
|                                         | N/A                    | X Walk 1 Width (in)   | N/A   | N/A                    | X Walk 2 Width (in)         | N/A   |
|                                         |                        | X Walk 1 Slope (%)    | 0.2   |                        | X Walk 2 Slope (%)          | 6.2   |
|                                         |                        | X Walk 1 X Slope (%)  | 3.8   |                        | X Walk 2 X Slope (%)        | 5.0   |
|                                         | N/A                    | Ramp inside XWalk1?   | N/A   | N/A                    | Ramp inside XWalk2?         | N/A   |
|                                         |                        | Road Slope (%)        | 5.0   | N/A                    | Clear Space?                | N/A   |
|                                         |                        | Road X Slope (%)      | 3.3   | N/A                    | Clear Space to XWalk (in)   | N/A   |
|                                         | N/A                    | Any Obstructions?     | N/A   | N/A                    | Storm Grate/Utility Hazard? | N/A   |
|                                         |                        | Obstruction Type      |       | l                      | Storm Grate/Utility Type    |       |
|                                         |                        |                       | N/A   |                        |                             | N/A   |
|                                         |                        |                       |       | Yes                    | Surface Condition? (G/P)    | Good  |
|                                         |                        |                       |       | -                      |                             |       |