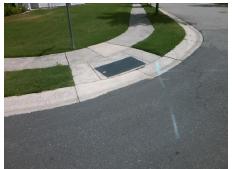

## Field Measurements/Component Compliance

Street 1 Name
Stop Condition-Street 2
Street 2 Name
Stop Condition-Street 1

ZIEGLER LN StopSign DEVISH LN None Possible Solutions:

Remove & Replace Curb Ramp With Two New Directional Ramps or Equivalent.

Surveyor Notes:

N/A

PROW/ADA:

Not Found, R304.5.1, R304.2.2,

Total Cost: \$ 3200.00

| Field Measurements/Component Compliance |                        |                       |       |                        |                             |       |
|-----------------------------------------|------------------------|-----------------------|-------|------------------------|-----------------------------|-------|
|                                         | Compliance Description |                       | Data  | Compliance Description |                             | Data  |
|                                         | N/A                    | Ramp Length (in)      | 46.5  | No                     | Ramp Slope (%)              | 10.5  |
|                                         | No                     | Ramp Width (in)       | 46.0  | No                     | Ramp XSlope (%)             | 5.7   |
|                                         | N/A                    | Flare Type LT         | N/A   | N/A                    | Flare Type RT               | N/A   |
|                                         | N/A                    | Flare Slope LT (%)    | N/A   | N/A                    | Flare Slope RT (%)          | N/A   |
|                                         | N/A                    | Flare Traversable LT? | N/A   | N/A                    | Flare Traversable RT?       | N/A   |
|                                         | N/A                    | Landing Length (in)   | N/A   | N/A                    | DWS Provided?               | N/A   |
|                                         | N/A                    | Landing Width (in)    | N/A   | N/A                    | DWS Contrast?               | N/A   |
|                                         | N/A                    | Landing Slope (%)     | N/A   | N/A                    | DWS Length (in)             | N/A   |
|                                         | N/A                    | Landing X Slope (%)   | N/A   | N/A                    | DWS Full Width?             | N/A   |
|                                         | N/A                    | Landing Curb? (Y/N)   | N/A   | N/A                    | DWS Offset (in)             | N/A   |
|                                         | N/A                    | Shared Landing?       | N/A   |                        |                             |       |
|                                         | N/A                    | Gutter Ponding?       | N/A   | N/A                    | Gutter Slope (%)            | N/A   |
|                                         | N/A                    | Gutter Lip Ht (in)    | 1.0   | N/A                    | Gutter X Slope (%)          | N/A   |
|                                         | N/A                    | Painted X Walk1?      | No    | N/A                    | Painted X Walk2?            | No    |
|                                         |                        | X Walk 1 Direction    | To SW |                        | X Walk 2 Direction          | To SE |
|                                         | N/A                    | X Walk 1 Width (in)   | N/A   | N/A                    | X Walk 2 Width (in)         | N/A   |
|                                         |                        | X Walk 1 Slope (%)    | 0.2   |                        | X Walk 2 Slope (%)          | 6.2   |
|                                         |                        | X Walk 1 X Slope (%)  | 3.8   |                        | X Walk 2 X Slope (%)        | 5.0   |
|                                         | N/A                    | Ramp inside XWalk1?   | N/A   | N/A                    | Ramp inside XWalk2?         | N/A   |
|                                         |                        | Road Slope (%)        | 5.0   | N/A                    | Clear Space?                | N/A   |
|                                         |                        | Road X Slope (%)      | 3.3   | N/A                    | Clear Space to XWalk (in)   | N/A   |
|                                         | N/A                    | Any Obstructions?     | N/A   | N/A                    | Storm Grate/Utility Hazard? | N/A   |
|                                         |                        | Obstruction Type      |       | l                      | Storm Grate/Utility Type    |       |
|                                         |                        |                       | N/A   |                        |                             | N/A   |
|                                         |                        |                       |       | Yes                    | Surface Condition? (G/P)    | Good  |
|                                         |                        |                       |       | -                      |                             |       |