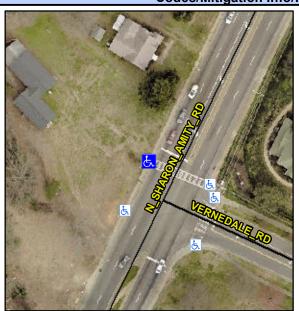

## Access Compliance Report Public Rights-of-Way (Curb Ramps)

Intersection ID: 13071Main Street:N\_SHARON\_AMITY\_RDCross Street: VERNEDALE\_RDLocation:NADA ID: ABB800056CBERamp Type:PerpInitial Pass/Fail:FailOverall Compliance: NoSeverity Score:22.5

Codes/Mitigation Info/Possible Solution

Street 1 Name

N SHARON AMITY RD

Stop Condition-Street 2

Signal

Street 2 Name

N/A

Stop Condition-Street 1