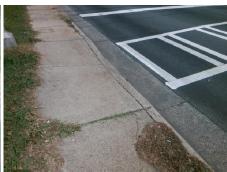

Total Cost: \$ 1850.00

| Field Measurements/Component Compliance |                       |       |      |                             |      |  |  |
|-----------------------------------------|-----------------------|-------|------|-----------------------------|------|--|--|
| Compliance Description                  |                       | Data  | Comp | oliance Description         | Data |  |  |
| N/A                                     | Ramp Length (in)      | 60.0  | No   | Ramp Slope (%)              | 11.3 |  |  |
| No                                      | Ramp Width (in)       | 40.0  | No   | Ramp XSlope (%)             | 4.5  |  |  |
| N/A                                     | Flare Type LT         | N/A   | N/A  | Flare Type RT               | N/A  |  |  |
| N/A                                     | Flare Slope LT (%)    | N/A   | N/A  | Flare Slope RT (%)          | N/A  |  |  |
| N/A                                     | Flare Traversable LT? | N/A   | N/A  | Flare Traversable RT?       | N/A  |  |  |
| N/A                                     | Landing Length (in)   | N/A   | N/A  | DWS Provided?               | N/A  |  |  |
| N/A                                     | Landing Width (in)    | N/A   | N/A  | DWS Contrast?               | N/A  |  |  |
| N/A                                     | Landing Slope (%)     | N/A   | N/A  | DWS Length (in)             | N/A  |  |  |
| N/A                                     | Landing X Slope (%)   | N/A   | N/A  | DWS Full Width?             | N/A  |  |  |
| N/A                                     | Landing Curb? (Y/N)   | N/A   | N/A  | DWS Offset (in)             | N/A  |  |  |
| N/A                                     | Shared Landing?       | N/A   |      |                             |      |  |  |
| N/A                                     | Gutter Ponding?       | N/A   | N/A  | Gutter Slope (%)            | N/A  |  |  |
| N/A                                     | Gutter Lip Ht (in)    | N/A   | N/A  | Gutter X Slope (%)          | N/A  |  |  |
| N/A                                     | Painted X Walk1?      | Yes   | N/A  | Painted X Walk2?            | N/A  |  |  |
|                                         | X Walk 1 Direction    | To SE |      | X Walk 2 Direction          | N/A  |  |  |
| N/A                                     | X Walk 1 Width (in)   | 87.0  | N/A  | X Walk 2 Width (in)         | N/A  |  |  |
|                                         | X Walk 1 Slope (%)    | 3.0   |      | X Walk 2 Slope (%)          | N/A  |  |  |
|                                         | X Walk 1 X Slope (%)  | 1.0   |      | X Walk 2 X Slope (%)        | N/A  |  |  |
| N/A                                     | Ramp inside XWalk1?   | Yes   | N/A  | Ramp inside XWalk2?         | N/A  |  |  |
|                                         | Road Slope (%)        | N/A   | N/A  | Clear Space?                | N/A  |  |  |
|                                         | Road X Slope (%)      | N/A   | N/A  | Clear Space to XWalk (in)   | N/A  |  |  |
| N/A                                     | Any Obstructions?     | N/A   | N/A  | Storm Grate/Utility Hazard? | N/A  |  |  |
|                                         | Obstruction Type      |       |      | Storm Grate/Utility Type    |      |  |  |
|                                         |                       | N/A   |      |                             | N/A  |  |  |
|                                         |                       |       | Yes  | Surface Condition? (G/P)    | Good |  |  |
|                                         |                       |       |      |                             |      |  |  |