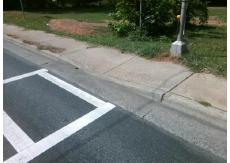

Total Cost: \$ 1850.00

| Field Measurements/Component Compliance |                       |       |      |                             |      |  |  |
|-----------------------------------------|-----------------------|-------|------|-----------------------------|------|--|--|
| Compliance Description                  |                       | Data  | Comp | oliance Description         | Data |  |  |
| N/A                                     | Ramp Length (in)      | 60.0  | No   | Ramp Slope (%)              | 11.3 |  |  |
| No                                      | Ramp Width (in)       | 40.0  | No   | Ramp XSlope (%)             | 4.5  |  |  |
| N/A                                     | Flare Type LT         | N/A   | N/A  | Flare Type RT               | N/A  |  |  |
| N/A                                     | Flare Slope LT (%)    | N/A   | N/A  | Flare Slope RT (%)          | N/A  |  |  |
| N/A                                     | Flare Traversable LT? | N/A   | N/A  | Flare Traversable RT?       | N/A  |  |  |
| N/A                                     | Landing Length (in)   | N/A   | N/A  | DWS Provided?               | N/A  |  |  |
| N/A                                     | Landing Width (in)    | N/A   | N/A  | DWS Contrast?               | N/A  |  |  |
| N/A                                     | Landing Slope (%)     | N/A   | N/A  | DWS Length (in)             | N/A  |  |  |
| N/A                                     | Landing X Slope (%)   | N/A   | N/A  | DWS Full Width?             | N/A  |  |  |
| N/A                                     | Landing Curb? (Y/N)   | N/A   | N/A  | DWS Offset (in)             | N/A  |  |  |
| N/A                                     | Shared Landing?       | N/A   |      |                             |      |  |  |
| N/A                                     | Gutter Ponding?       | N/A   | N/A  | Gutter Slope (%)            | N/A  |  |  |
| N/A                                     | Gutter Lip Ht (in)    | N/A   | N/A  | Gutter X Slope (%)          | N/A  |  |  |
| N/A                                     | Painted X Walk1?      | Yes   | N/A  | Painted X Walk2?            | N/A  |  |  |
|                                         | X Walk 1 Direction    | To SE |      | X Walk 2 Direction          | N/A  |  |  |
| N/A                                     | X Walk 1 Width (in)   | 87.0  | N/A  | X Walk 2 Width (in)         | N/A  |  |  |
|                                         | X Walk 1 Slope (%)    | 3.0   |      | X Walk 2 Slope (%)          | N/A  |  |  |
|                                         | X Walk 1 X Slope (%)  | 1.0   |      | X Walk 2 X Slope (%)        | N/A  |  |  |
| N/A                                     | Ramp inside XWalk1?   | Yes   | N/A  | Ramp inside XWalk2?         | N/A  |  |  |
|                                         | Road Slope (%)        | N/A   | N/A  | Clear Space?                | N/A  |  |  |
|                                         | Road X Slope (%)      | N/A   | N/A  | Clear Space to XWalk (in)   | N/A  |  |  |
| N/A                                     | Any Obstructions?     | N/A   | N/A  | Storm Grate/Utility Hazard? | N/A  |  |  |
|                                         | Obstruction Type      |       |      | Storm Grate/Utility Type    |      |  |  |
|                                         |                       | N/A   |      |                             | N/A  |  |  |
|                                         |                       |       | Yes  | Surface Condition? (G/P)    | Good |  |  |
|                                         |                       |       |      |                             |      |  |  |