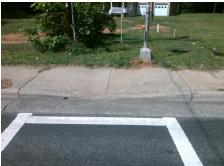

Total Cost: \$ 1850.00

| Field Measurements/Component Compliance |                       |       |      |                             |      |  |  |
|-----------------------------------------|-----------------------|-------|------|-----------------------------|------|--|--|
| Compliance Description                  |                       | Data  | Comp | oliance Description         | Data |  |  |
| N/A                                     | Ramp Length (in)      | 60.0  | No   | Ramp Slope (%)              | 11.3 |  |  |
| No                                      | Ramp Width (in)       | 40.0  | No   | Ramp XSlope (%)             | 4.5  |  |  |
| N/A                                     | Flare Type LT         | N/A   | N/A  | Flare Type RT               | N/A  |  |  |
| N/A                                     | Flare Slope LT (%)    | N/A   | N/A  | Flare Slope RT (%)          | N/A  |  |  |
| N/A                                     | Flare Traversable LT? | N/A   | N/A  | Flare Traversable RT?       | N/A  |  |  |
| N/A                                     | Landing Length (in)   | N/A   | N/A  | DWS Provided?               | N/A  |  |  |
| N/A                                     | Landing Width (in)    | N/A   | N/A  | DWS Contrast?               | N/A  |  |  |
| N/A                                     | Landing Slope (%)     | N/A   | N/A  | DWS Length (in)             | N/A  |  |  |
| N/A                                     | Landing X Slope (%)   | N/A   | N/A  | DWS Full Width?             | N/A  |  |  |
| N/A                                     | Landing Curb? (Y/N)   | N/A   | N/A  | DWS Offset (in)             | N/A  |  |  |
| N/A                                     | Shared Landing?       | N/A   |      |                             |      |  |  |
| N/A                                     | Gutter Ponding?       | N/A   | N/A  | Gutter Slope (%)            | N/A  |  |  |
| N/A                                     | Gutter Lip Ht (in)    | N/A   | N/A  | Gutter X Slope (%)          | N/A  |  |  |
| N/A                                     | Painted X Walk1?      | Yes   | N/A  | Painted X Walk2?            | N/A  |  |  |
|                                         | X Walk 1 Direction    | To SE |      | X Walk 2 Direction          | N/A  |  |  |
| N/A                                     | X Walk 1 Width (in)   | 87.0  | N/A  | X Walk 2 Width (in)         | N/A  |  |  |
|                                         | X Walk 1 Slope (%)    | 3.0   |      | X Walk 2 Slope (%)          | N/A  |  |  |
|                                         | X Walk 1 X Slope (%)  | 1.0   |      | X Walk 2 X Slope (%)        | N/A  |  |  |
| N/A                                     | Ramp inside XWalk1?   | Yes   | N/A  | Ramp inside XWalk2?         | N/A  |  |  |
|                                         | Road Slope (%)        | N/A   | N/A  | Clear Space?                | N/A  |  |  |
|                                         | Road X Slope (%)      | N/A   | N/A  | Clear Space to XWalk (in)   | N/A  |  |  |
| N/A                                     | Any Obstructions?     | N/A   | N/A  | Storm Grate/Utility Hazard? | N/A  |  |  |
|                                         | Obstruction Type      |       |      | Storm Grate/Utility Type    |      |  |  |
|                                         |                       | N/A   |      |                             | N/A  |  |  |
|                                         |                       |       | Yes  | Surface Condition? (G/P)    | Good |  |  |
|                                         |                       |       |      |                             |      |  |  |