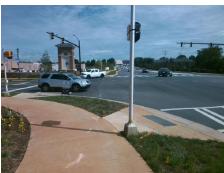

## Access Compliance Report Public Rights-of-Way (Curb Ramps)

Intersection ID: 51212Main Street:PROVIDENCE\_ROW\_LNCross Street:ARDREY\_KELL\_RDLocation:NWADA ID: ABBA2ACC3E4BRamp Type:PerpInitial Pass/Fail:FailOverall Compliance:NoSeverity Score:12.5

Total Cost:

1850.00

| Field Measurements/Component Compliance |                       |       |      |        |                         |      |
|-----------------------------------------|-----------------------|-------|------|--------|-------------------------|------|
| Comp                                    | liance Description    | Data  | Comp | liance | Description             | Data |
| N/A                                     | Ramp Length (in)      | 94.5  | No   | Ramp   | Slope (%)               | 8.8  |
| Yes                                     | Ramp Width (in)       | 60.0  | Yes  | Ramp   | XSlope (%)              | 2.0  |
| N/A                                     | Flare Type LT         | N/A   | N/A  | Flare  | Type RT                 | N/A  |
| N/A                                     | Flare Slope LT (%)    | N/A   | N/A  | Flare  | Slope RT (%)            | N/A  |
| N/A                                     | Flare Traversable LT? | N/A   | N/A  | Flare  | Traversable RT?         | N/A  |
| N/A                                     | Landing Length (in)   | N/A   | N/A  | DWS    | Provided?               | N/A  |
| N/A                                     | Landing Width (in)    | N/A   | N/A  | DWS    | Contrast?               | N/A  |
| N/A                                     | Landing Slope (%)     | N/A   | N/A  | DWS    | Length (in)             | N/A  |
| N/A                                     | Landing X Slope (%)   | N/A   | N/A  | DWS    | Full Width?             | N/A  |
| N/A                                     | Landing Curb? (Y/N)   | N/A   | N/A  | DWS    | Offset (in)             | N/A  |
| N/A                                     | Shared Landing?       | N/A   |      |        |                         |      |
| N/A                                     | Gutter Ponding?       | N/A   | N/A  | Gutte  | r Slope (%)             | N/A  |
| N/A                                     | Gutter Lip Ht (in)    | N/A   | N/A  | Gutte  | r X Slope (%)           | N/A  |
| N/A                                     | Painted X Walk1?      | Yes   | N/A  | Paint  | ed X Walk2?             | N/A  |
|                                         | X Walk 1 Direction    | To S  |      | X Wa   | lk 2 Direction          | N/A  |
| N/A                                     | X Walk 1 Width (in)   | 112.0 | N/A  | X Wa   | lk 2 Width (in)         | N/A  |
|                                         | X Walk 1 Slope (%)    | 1.7   |      | X Wa   | lk 2 Slope (%)          | N/A  |
|                                         | X Walk 1 X Slope (%)  | 1.2   |      | X Wa   | lk 2 X Slope (%)        | N/A  |
| N/A                                     | Ramp inside XWalk1?   | Yes   | N/A  | Ramp   | inside XWalk2?          | N/A  |
|                                         | Road Slope (%)        | N/A   | N/A  | Clear  | Space?                  | N/A  |
|                                         | Road X Slope (%)      | N/A   | N/A  | Clear  | Space to XWalk (in)     | N/A  |
| N/A                                     | Any Obstructions?     | N/A   | N/A  | Storm  | n Grate/Utility Hazard? | N/A  |
|                                         | Obstruction Type      |       |      | Storm  | Grate/Utility Type      |      |
|                                         |                       | N/A   |      |        |                         | N/A  |
|                                         |                       |       | Yes  | Surfa  | ce Condition? (G/P)     | Good |