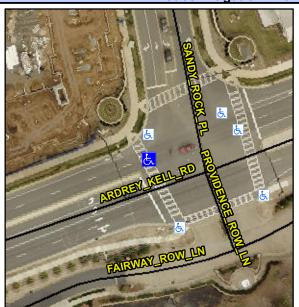

## Access Compliance Report Public Rights-of-Way (Curb Ramps)

Intersection ID: 51212Main Street:PROVIDENCE\_ROW\_LNCross Street:ARDREY\_KELL\_RDLocation:NWADA ID: ABBA2ACC3E4BRamp Type:PerpInitial Pass/Fail:FailOverall Compliance:NoSeverity Score:12.5

Codes/Mitigation Info/Possible Solution

| Street 1 Name           | ARDREY KELL RD |
|-------------------------|----------------|
| Stop Condition-Street 2 | Signal         |
| Street 2 Name           | N/A            |
| Stop Condition-Street 1 | N/A            |