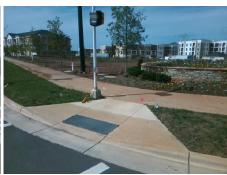

## Access Compliance Report Public Rights-of-Way (Curb Ramps)

Intersection ID: 51212Main Street:PROVIDENCE\_ROW\_LNCross Street:ARDREY\_KELL\_RDLocation:NWADA ID: ABBA2ACC3E4BRamp Type:PerpInitial Pass/Fail:FailOverall Compliance:NoSeverity Score:12.5

Total Cost:

1850.00

| Field Measurements/Component Compliance |                       |       |      |        |                         |      |
|-----------------------------------------|-----------------------|-------|------|--------|-------------------------|------|
| Comp                                    | liance Description    | Data  | Comp | liance | Description             | Data |
| N/A                                     | Ramp Length (in)      | 94.5  | No   | Ramp   | Slope (%)               | 8.8  |
| Yes                                     | Ramp Width (in)       | 60.0  | Yes  | Ramp   | XSlope (%)              | 2.0  |
| N/A                                     | Flare Type LT         | N/A   | N/A  | Flare  | Type RT                 | N/A  |
| N/A                                     | Flare Slope LT (%)    | N/A   | N/A  | Flare  | Slope RT (%)            | N/A  |
| N/A                                     | Flare Traversable LT? | N/A   | N/A  | Flare  | Traversable RT?         | N/A  |
| N/A                                     | Landing Length (in)   | N/A   | N/A  | DWS    | Provided?               | N/A  |
| N/A                                     | Landing Width (in)    | N/A   | N/A  | DWS    | Contrast?               | N/A  |
| N/A                                     | Landing Slope (%)     | N/A   | N/A  | DWS    | Length (in)             | N/A  |
| N/A                                     | Landing X Slope (%)   | N/A   | N/A  | DWS    | Full Width?             | N/A  |
| N/A                                     | Landing Curb? (Y/N)   | N/A   | N/A  | DWS    | Offset (in)             | N/A  |
| N/A                                     | Shared Landing?       | N/A   |      |        |                         |      |
| N/A                                     | Gutter Ponding?       | N/A   | N/A  | Gutte  | r Slope (%)             | N/A  |
| N/A                                     | Gutter Lip Ht (in)    | N/A   | N/A  | Gutte  | r X Slope (%)           | N/A  |
| N/A                                     | Painted X Walk1?      | Yes   | N/A  | Paint  | ed X Walk2?             | N/A  |
|                                         | X Walk 1 Direction    | To S  |      | X Wa   | lk 2 Direction          | N/A  |
| N/A                                     | X Walk 1 Width (in)   | 112.0 | N/A  | X Wa   | lk 2 Width (in)         | N/A  |
|                                         | X Walk 1 Slope (%)    | 1.7   |      | X Wa   | lk 2 Slope (%)          | N/A  |
|                                         | X Walk 1 X Slope (%)  | 1.2   |      | X Wa   | lk 2 X Slope (%)        | N/A  |
| N/A                                     | Ramp inside XWalk1?   | Yes   | N/A  | Ramp   | inside XWalk2?          | N/A  |
|                                         | Road Slope (%)        | N/A   | N/A  | Clear  | Space?                  | N/A  |
|                                         | Road X Slope (%)      | N/A   | N/A  | Clear  | Space to XWalk (in)     | N/A  |
| N/A                                     | Any Obstructions?     | N/A   | N/A  | Storm  | n Grate/Utility Hazard? | N/A  |
|                                         | Obstruction Type      |       |      | Storm  | Grate/Utility Type      |      |
|                                         |                       | N/A   |      |        |                         | N/A  |
|                                         |                       |       | Yes  | Surfa  | ce Condition? (G/P)     | Good |