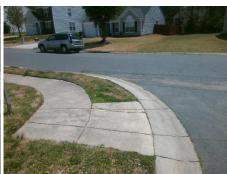

## Field Measurements/Component Compliance

Street 1 Name
Stop Condition-Street 2
Street 2 Name
Stop Condition-Street 1

ANSTED WAY CT StopSign DINGESS RD None Possible Solutions:

Remove & Replace Curb Ramp With Two New Directional Ramps or Equivalent.

Surveyor Notes:

N/A

PROW/ADA:

Not Found, R304.5.1, R304.5.3

Total Cost: \$ 3200.00

| Compliance Description |                       | Data | Comp | liance Description          | Data |
|------------------------|-----------------------|------|------|-----------------------------|------|
| N/A                    | Ramp Length (in)      | 48.0 | Yes  | Ramp Slope (%)              | 7.1  |
| No                     | Ramp Width (in)       | 33.0 | No   | Ramp XSlope (%)             | 6.7  |
| N/A                    | Flare Type LT         | N/A  | N/A  | Flare Type RT               | N/A  |
| N/A                    | Flare Slope LT (%)    | N/A  | N/A  | Flare Slope RT (%)          | N/A  |
| N/A                    | Flare Traversable LT? | N/A  | N/A  | Flare Traversable RT?       | N/A  |
| N/A                    | Landing Length (in)   | N/A  | N/A  | DWS Provided?               | N/A  |
| N/A                    | Landing Width (in)    | N/A  | N/A  | DWS Contrast?               | N/A  |
| N/A                    | Landing Slope (%)     | N/A  | N/A  | DWS Length (in)             | N/A  |
| N/A                    | Landing X Slope (%)   | N/A  | N/A  | DWS Full Width?             | N/A  |
| N/A                    | Landing Curb? (Y/N)   | N/A  | N/A  | DWS Offset (in)             | N/A  |
| N/A                    | Shared Landing?       | N/A  |      |                             |      |
| N/A                    | Gutter Ponding?       | N/A  | N/A  | Gutter Slope (%)            | N/A  |
| N/A                    | Gutter Lip Ht (in)    | N/A  | N/A  | Gutter X Slope (%)          | N/A  |
| N/A                    | Painted X Walk1?      | No   | N/A  | Painted X Walk2?            | No   |
|                        | X Walk 1 Direction    | To W |      | X Walk 2 Direction          | To S |
| N/A                    | X Walk 1 Width (in)   | N/A  | N/A  | X Walk 2 Width (in)         | N/A  |
|                        | X Walk 1 Slope (%)    | 0.7  |      | X Walk 2 Slope (%)          | 2.4  |
|                        | X Walk 1 X Slope (%)  | 3.9  |      | X Walk 2 X Slope (%)        | 0.5  |
| N/A                    | Ramp inside XWalk1?   | N/A  | N/A  | Ramp inside XWalk2?         | N/A  |
|                        | Road Slope (%)        | 1.6  | N/A  | Clear Space?                | N/A  |
|                        | Road X Slope (%)      | 2.3  | N/A  | Clear Space to XWalk (in)   | N/A  |
| N/A                    | Any Obstructions?     | N/A  | N/A  | Storm Grate/Utility Hazard? | N/A  |
|                        | Obstruction Type      |      | l    | Storm Grate/Utility Type    |      |
|                        |                       | N/A  |      |                             | N/A  |
|                        |                       |      | Yes  | Surface Condition? (G/P)    | Good |