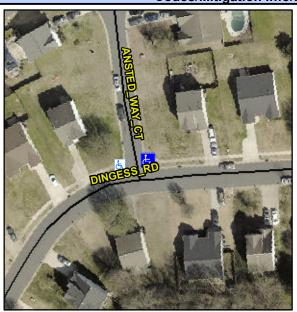

## Access Compliance Report Public Rights-of-Way (Curb Ramps)

Intersection ID: 20217Main Street: ANSTED\_WAY\_CTCross Street: DINGESS\_RDLocation: NEADA ID: ABBAACFADE57Ramp Type: PerpDiagInitial Pass/Fail: FailOverall Compliance: NoSeverity Score: 30

## Field Measurements/Component Compliance

Street 1 Name
Stop Condition-Street 2
Street 2 Name
Stop Condition-Street 1

ANSTED WAY CT StopSign DINGESS RD None Possible Solutions:

Remove & Replace Curb Ramp With Two New Directional Ramps or Equivalent.