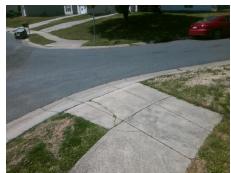

## Field Measurements/Component Compliance

Street 1 Name
Stop Condition-Street 2
Street 2 Name
Stop Condition-Street 1

ANSTED WAY CT StopSign DINGESS RD None Possible Solutions:

Remove & Replace Curb Ramp With Two New Directional Ramps or Equivalent.

Surveyor Notes:

N/A

PROW/ADA:

Not Found, R304.5.1, R304.5.3

Total Cost: \$ 3200.00

| Compliance Description |                       | Data | Comp | liance Description          | Data |
|------------------------|-----------------------|------|------|-----------------------------|------|
| N/A                    | Ramp Length (in)      | 48.0 | Yes  | Ramp Slope (%)              | 7.1  |
| No                     | Ramp Width (in)       | 33.0 | No   | Ramp XSlope (%)             | 6.7  |
| N/A                    | Flare Type LT         | N/A  | N/A  | Flare Type RT               | N/A  |
| N/A                    | Flare Slope LT (%)    | N/A  | N/A  | Flare Slope RT (%)          | N/A  |
| N/A                    | Flare Traversable LT? | N/A  | N/A  | Flare Traversable RT?       | N/A  |
| N/A                    | Landing Length (in)   | N/A  | N/A  | DWS Provided?               | N/A  |
| N/A                    | Landing Width (in)    | N/A  | N/A  | DWS Contrast?               | N/A  |
| N/A                    | Landing Slope (%)     | N/A  | N/A  | DWS Length (in)             | N/A  |
| N/A                    | Landing X Slope (%)   | N/A  | N/A  | DWS Full Width?             | N/A  |
| N/A                    | Landing Curb? (Y/N)   | N/A  | N/A  | DWS Offset (in)             | N/A  |
| N/A                    | Shared Landing?       | N/A  |      |                             |      |
| N/A                    | Gutter Ponding?       | N/A  | N/A  | Gutter Slope (%)            | N/A  |
| N/A                    | Gutter Lip Ht (in)    | N/A  | N/A  | Gutter X Slope (%)          | N/A  |
| N/A                    | Painted X Walk1?      | No   | N/A  | Painted X Walk2?            | No   |
|                        | X Walk 1 Direction    | To W |      | X Walk 2 Direction          | To S |
| N/A                    | X Walk 1 Width (in)   | N/A  | N/A  | X Walk 2 Width (in)         | N/A  |
|                        | X Walk 1 Slope (%)    | 0.7  |      | X Walk 2 Slope (%)          | 2.4  |
|                        | X Walk 1 X Slope (%)  | 3.9  |      | X Walk 2 X Slope (%)        | 0.5  |
| N/A                    | Ramp inside XWalk1?   | N/A  | N/A  | Ramp inside XWalk2?         | N/A  |
|                        | Road Slope (%)        | 1.6  | N/A  | Clear Space?                | N/A  |
|                        | Road X Slope (%)      | 2.3  | N/A  | Clear Space to XWalk (in)   | N/A  |
| N/A                    | Any Obstructions?     | N/A  | N/A  | Storm Grate/Utility Hazard? | N/A  |
|                        | Obstruction Type      |      | l    | Storm Grate/Utility Type    |      |
|                        |                       | N/A  |      |                             | N/A  |
|                        |                       |      | Yes  | Surface Condition? (G/P)    | Good |