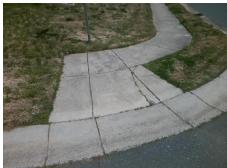

## Field Measurements/Component Compliance

Street 1 Name
Stop Condition-Street 2
Street 2 Name
Stop Condition-Street 1

ANSTED WAY CT StopSign DINGESS RD None Possible Solutions:

Remove & Replace Curb Ramp With Two New Directional Ramps or Equivalent.

Surveyor Notes:

N/A

PROW/ADA:

Not Found, R304.5.1, R304.5.3

Total Cost: \$ 3200.00

| Compliance Description |                       | Data | Comp | liance Description          | Data |
|------------------------|-----------------------|------|------|-----------------------------|------|
| N/A                    | Ramp Length (in)      | 48.0 | Yes  | Ramp Slope (%)              | 7.1  |
| No                     | Ramp Width (in)       | 33.0 | No   | Ramp XSlope (%)             | 6.7  |
| N/A                    | Flare Type LT         | N/A  | N/A  | Flare Type RT               | N/A  |
| N/A                    | Flare Slope LT (%)    | N/A  | N/A  | Flare Slope RT (%)          | N/A  |
| N/A                    | Flare Traversable LT? | N/A  | N/A  | Flare Traversable RT?       | N/A  |
| N/A                    | Landing Length (in)   | N/A  | N/A  | DWS Provided?               | N/A  |
| N/A                    | Landing Width (in)    | N/A  | N/A  | DWS Contrast?               | N/A  |
| N/A                    | Landing Slope (%)     | N/A  | N/A  | DWS Length (in)             | N/A  |
| N/A                    | Landing X Slope (%)   | N/A  | N/A  | DWS Full Width?             | N/A  |
| N/A                    | Landing Curb? (Y/N)   | N/A  | N/A  | DWS Offset (in)             | N/A  |
| N/A                    | Shared Landing?       | N/A  |      |                             |      |
| N/A                    | Gutter Ponding?       | N/A  | N/A  | Gutter Slope (%)            | N/A  |
| N/A                    | Gutter Lip Ht (in)    | N/A  | N/A  | Gutter X Slope (%)          | N/A  |
| N/A                    | Painted X Walk1?      | No   | N/A  | Painted X Walk2?            | No   |
|                        | X Walk 1 Direction    | To W |      | X Walk 2 Direction          | To S |
| N/A                    | X Walk 1 Width (in)   | N/A  | N/A  | X Walk 2 Width (in)         | N/A  |
|                        | X Walk 1 Slope (%)    | 0.7  |      | X Walk 2 Slope (%)          | 2.4  |
|                        | X Walk 1 X Slope (%)  | 3.9  |      | X Walk 2 X Slope (%)        | 0.5  |
| N/A                    | Ramp inside XWalk1?   | N/A  | N/A  | Ramp inside XWalk2?         | N/A  |
|                        | Road Slope (%)        | 1.6  | N/A  | Clear Space?                | N/A  |
|                        | Road X Slope (%)      | 2.3  | N/A  | Clear Space to XWalk (in)   | N/A  |
| N/A                    | Any Obstructions?     | N/A  | N/A  | Storm Grate/Utility Hazard? | N/A  |
|                        | Obstruction Type      |      | l    | Storm Grate/Utility Type    |      |
|                        |                       | N/A  |      |                             | N/A  |
|                        |                       |      | Yes  | Surface Condition? (G/P)    | Good |