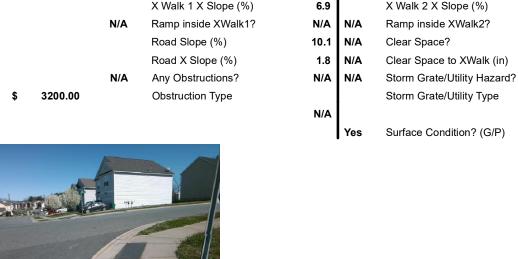

Field Measurements/Component Compliance

No

No

N/A

Compliance Description

Ramp Slope (%)

Flare Type RT

Ramp XSlope (%)

Painted X Walk2?

X Walk 2 Direction

X Walk 2 Width (in)

X Walk 2 Slope (%)

Flare Traversable RT?

Data

56.0

35.0

N/A

PROW/ADA:

Not Found, R304.5.1, R304.2.2, R304.5.3

| With | N/A | Ramp Length (in)      |
|------|-----|-----------------------|
|      | No  | Ramp Width (in)       |
|      | N/A | Flare Type LT         |
|      | N/A | Flare Slope LT (%)    |
|      | N/A | Flare Traversable LT? |
|      | N/A | Landing Length (in)   |
|      | N/A | Landing Width (in)    |
|      | N/A | Landing Slope (%)     |
|      | N/A | Landing X Slope (%)   |
|      | N/A | Landing Curb? (Y/N)   |
|      | N/A | Shared Landing?       |
|      | N/A | Gutter Ponding?       |
| ì    | N/A | Gutter Lip Ht (in)    |
|      | N/A | Painted X Walk1?      |
|      |     | X Walk 1 Direction    |
|      | N/A | X Walk 1 Width (in)   |
|      |     | X Walk 1 Slope (%)    |
|      |     | X Walk 1 X Slope (%)  |
|      | N/A | Ramp inside XWalk1?   |
|      |     | Road Slope (%)        |
|      |     | Road X Slope (%)      |
|      | N/A | Any Obstructions?     |
|      |     |                       |