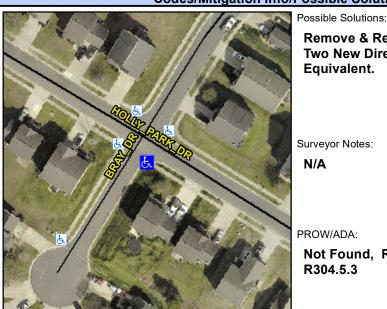

Intersection ID: 28511 Main Street: BRAY DR Cross Street: HOLLY PARK DR S Location: **Overall Compliance: No Severity Score:** 55 **ADA ID: ABBDAA4BA170** Ramp Type: PerpDiag Initial Pass/Fail: Fail

**Codes/Mitigation Info/Possible Solution** 

N/A

No

N/A

6.5

To NE

**HOLLY PARK DR** Street 1 Name Stop Condition-Street 2 None **BRAY DR** Street 2 Name Stop Condition-Street 1 StopSign Remove & Replace Curb Ramp With Two New Directional Ramps or Equivalent.