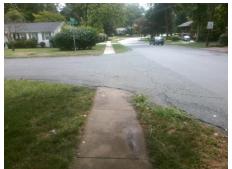

## Field Measurements/Component Compliance

Street 1 Name
Stop Condition-Street 1
StopSign
Street 2 Name
N/A
Stop Condition-Street 2
N/A

Possible Solutions:

Remove & Replace Entire Ramp.

No.

Yellow Surveyor Notes: