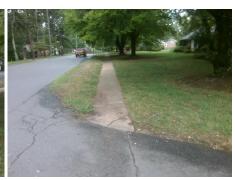

## Field Measurements/Component Compliance

Street 1 Name
Stop Condition-Street 1
StopSign
Street 2 Name
N/A
Stop Condition-Street 2
N/A

Possible Solutions:

Remove & Replace Entire Ramp.

No.

Yellow Surveyor Notes: