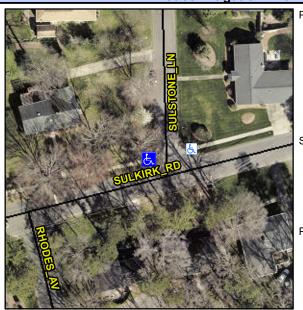

## Access Compliance Report Public Rights-of-Way (Curb Ramps)

Intersection ID: 21136Main Street: SULKIRK\_RDCross Street: SULSTONE\_LNLocation:NWADA ID: ABC122299327Ramp Type: Directional1Initial Pass/Fail: FailOverall Compliance: NoSeverity Score:10