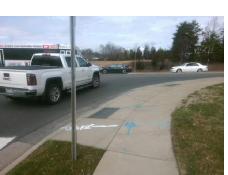

N/A

Stop Condition-Street 1

N/A

Possible Solutions:

Remove & Replace Entire Ramp.

Surveyor Notes:

N/A

PROW/ADA: