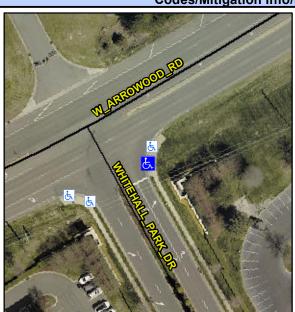

## Access Compliance Report Public Rights-of-Way (Curb Ramps)

Data

8.6

2.8

N/A

Good

Intersection ID: 19766Main Street: W\_ARROWOOD\_RDCross Street: WHITEHALL\_PARK\_DRLocation:SEADA ID: ABC402CB211ARamp Type: PerpInitial Pass/Fail: FailOverall Compliance: NoSeverity Score:22.5

N/A

N/A

N/A

Street 1 Name

WHITEHALL PARK DR

Stop Condition-Street 2

StopSign

Street 2 Name