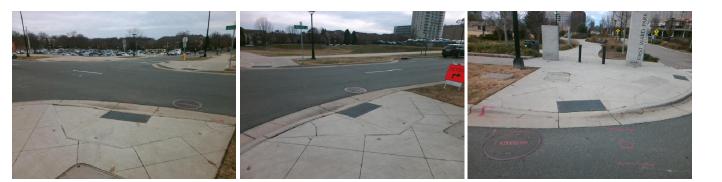

## Access Compliance Report Public Rights-of-Way (Curb Ramps)

Yes

Surface Condition? (G/P)

Good

| Intersection ID: N/A                                                                                            | Main St      | Main Street: E 8TH ST                     |         |                                                | Cross Street: N BREVARD ST |       |                            |                             | w     |
|-----------------------------------------------------------------------------------------------------------------|--------------|-------------------------------------------|---------|------------------------------------------------|----------------------------|-------|----------------------------|-----------------------------|-------|
|                                                                                                                 |              |                                           |         |                                                |                            |       |                            |                             |       |
| ADA ID: ABC67F547B0C Ramp Type: Perp                                                                            |              |                                           | In      | Initial Pass/Fail: Fail Overall Compliance: No |                            |       |                            | Severity Score:             | 21.25 |
| Codes/Mitigation Info/Possible Solution                                                                         |              |                                           |         | Field Measurements/Component Compliance        |                            |       |                            |                             |       |
|                                                                                                                 | Barris       | Possible Solutions:                       |         | Compliance Description                         |                            |       | ata Compliance Description |                             | Data  |
| the second se | A 19/1       | Remove & Replace Entire                   | Ramp.   | N/A                                            | Ramp Length (in)           | 71.0  | No                         | Ramp Slope (%)              | 8.5   |
|                                                                                                                 | 16619        | _                                         |         | No                                             | Ramp Width (in)            | 45.0  | Yes                        | Ramp XSlope (%)             | 1.5   |
| a a tur                                                                                                         | 1 3          |                                           |         | N/A                                            | Flare Type LT              | N/A   | N/A                        | Flare Type RT               | N/A   |
| and the second                                                                                                  |              |                                           |         | N/A                                            | Flare Slope LT (%)         | N/A   | N/A                        | Flare Slope RT (%)          | N/A   |
|                                                                                                                 |              |                                           |         | N/A                                            | Flare Traversable LT?      | No    | N/A                        | Flare Traversable RT?       | No    |
| A A A A A A A A A A A A A A A A A A A                                                                           | E Alt        |                                           |         | N/A                                            | Landing Length (in)        | N/A   | N/A                        | DWS Provided?               | N/A   |
| the second se | Citte Gr.    | Surveyor Notes:                           |         | N/A                                            | Landing Width (in)         | N/A   | N/A                        | DWS Contrast?               | N/A   |
|                                                                                                                 | t.           | N/A                                       |         | N/A                                            | Landing Slope (%)          | N/A   | N/A                        | DWS Length (in)             | N/A   |
| 5 6 6                                                                                                           |              |                                           |         | N/A                                            | Landing X Slope (%)        | N/A   | N/A                        | DWS Full Width?             | N/A   |
| 1 1 1 1 1 1 1 1 1 1 1 1 1 1 1 1 1 1 1                                                                           | de la catal  |                                           |         | N/A                                            | Landing Curb? (Y/N)        | N/A   | N/A                        | DWS Offset (in)             | N/A   |
|                                                                                                                 |              |                                           |         | N/A                                            | Shared Landing?            | N/A   |                            |                             |       |
| SATAS BUS Com                                                                                                   | 5.7          | PROW/ADA:                                 |         | N/A                                            | Gutter Ponding?            | N/A   | N/A                        | Gutter Slope (%)            | N/A   |
| AN 199 4                                                                                                        | The state    | Not Found, R304.5.1, R304                 | 4.2.2   | N/A                                            | Gutter Lip Ht (in)         | N/A   | N/A                        | Gutter X Slope (%)          | N/A   |
| 6 9187 6 3                                                                                                      |              |                                           |         | N/A                                            | Painted X Walk1?           | No    | N/A                        | Painted X Walk2?            | N/A   |
| and the second and the second                                                                                   |              | 4                                         |         |                                                | X Walk 1 Direction         | To SE |                            | X Walk 2 Direction          | N/A   |
| A PARTY A                                                                                                       |              | er en |         | N/A                                            | X Walk 1 Width (in)        | N/A   | N/A                        | X Walk 2 Width (in)         | N/A   |
| Street 1 Name                                                                                                   | N BREVARD ST |                                           |         |                                                | X Walk 1 Slope (%)         | 1.4   |                            | X Walk 2 Slope (%)          | N/A   |
| Stop Condition-Street 2                                                                                         | None         |                                           |         |                                                | X Walk 1 X Slope (%)       | 0.2   |                            | X Walk 2 X Slope (%)        | N/A   |
| Street 2 Name                                                                                                   | N/A          |                                           |         | N/A                                            | Ramp inside XWalk1?        | N/A   | N/A                        | Ramp inside XWalk2?         | N/A   |
| Stop Condition-Street 1                                                                                         | N/A          |                                           |         |                                                | Road Slope (%)             | N/A   | N/A                        | Clear Space?                | N/A   |
|                                                                                                                 |              |                                           |         |                                                | Road X Slope (%)           | N/A   | N/A                        | Clear Space to XWalk (in)   | N/A   |
|                                                                                                                 |              |                                           |         | N/A                                            | Any Obstructions?          | N/A   | N/A                        | Storm Grate/Utility Hazard? | N/A   |
|                                                                                                                 |              | Total Cost:                               | \$ 1850 | .00                                            | Obstruction Type           |       |                            | Storm Grate/Utility Type    |       |
|                                                                                                                 |              |                                           |         |                                                |                            | N/A   |                            |                             | N/A   |