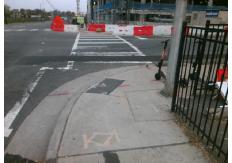

## **Access Compliance Report Public Rights-of-Way** (Curb Ramps)

Data

9.8

Intersection ID: 12110 Main Street: S MINT ST Cross Street: W\_4TH\_ST Location: Ε

**ADA ID: ABCC14A9CDC2** Ramp Type: PerpDiag Initial Pass/Fail: Fail **Overall Compliance: No Severity Score:** 12.5 Field Measurements/Component Compliance