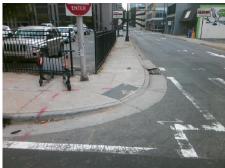

## **Access Compliance Report Public Rights-of-Way** (Curb Ramps)

Data

9.8

Intersection ID: 12110 Main Street: S MINT ST Cross Street: W\_4TH\_ST Location: Ε

**ADA ID: ABCC14A9CDC2** Ramp Type: PerpDiag Initial Pass/Fail: Fail **Overall Compliance: No Severity Score:** 12.5 Field Measurements/Component Compliance