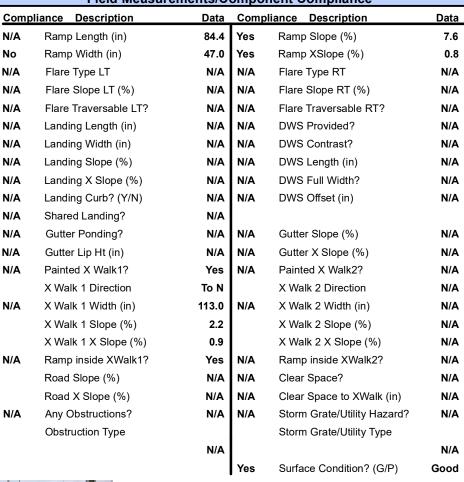

## Field Measurements/Component Compliance

Street 1 Name
Stop Condition-Street 2
Signal
Street 2 Name
N/A
Stop Condition-Street 1
N/A

| 1 Cooldic Coldition           |     |
|-------------------------------|-----|
| Possible Solutions:           | Col |
| Remove & Replace Entire Ramp. | N/A |
| ·                             | No  |
|                               | N/A |
|                               | N/A |
|                               | N/A |
|                               | N/A |
| Surveyor Notes:               | N/A |
| N/A                           | N/A |
|                               | N/A |
|                               | N/A |
|                               | N/A |
| PROW/ADA:                     | N/A |
| Not Found, R304.5.1           | N/A |
|                               | N/A |
|                               | N/A |
|                               | N/A |
|                               |     |