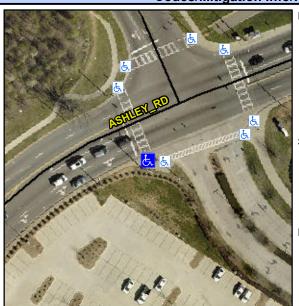

## Access Compliance Report Public Rights-of-Way (Curb Ramps)

Intersection ID: 10276 Main Street: ASHLEY\_RD Cross Street: TUCKASEEGEE\_RD Location: SW

ADA ID: ABCD1A30BAC8 Ramp Type: Perp Initial Pass/Fail: Fail Overall Compliance: No Severity Score: 8.75