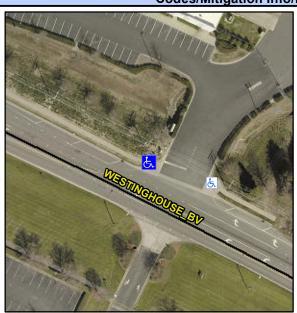

N/A

N/A

N/A

N/A

N/A

9.7

Good

Main Street: WESTINGHOUSE BV **Cross Street: N/A** Location: Intersection ID: 10041443 NW **ADA ID: ABD21CC30268** Ramp Type: Combination1Diag Initial Pass/Fail: Fail **Overall Compliance: No Severity Score:** 0

## Field Measurements/Component Compliance

Street 1 Name None **WESTINGHOUSE BV** Stop Condition-Street 1 Street 2 Name StopSign Stop Condition-Street 2 N/A

Remove & Replace Curb Ramp With Two New Directional Ramps or Equivalent. Surveyor Notes: N/A