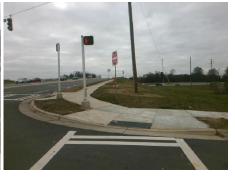

## Field Measurements/Component Compliance

Compliance Description

<u>Data</u>

**HOLBROOK DR** Street 1 Name Stop Condition-Street 2 Signal N/A Street 2 Name Stop Condition-Street 1 N/A Possible Solutions: Remove & Replace Entire Ramp. Surveyor Notes: N/A PROW/ADA: R304.2.2

Total Cost: 1850.00

No N/A Ramp Length (in) 71.0 Ramp Slope (%) Ramp XSlope (%) Yes Ramp Width (in) 59.0 Yes N/A N/A Flare Type LT N/A Flare Type RT N/A N/A N/A Flare Slope RT (%) Flare Slope LT (%) N/A Flare Traversable LT? N/A N/A Flare Traversable RT? N/A N/A N/A **DWS Provided?** Landing Length (in) N/A Landing Width (in) N/A N/A **DWS Contrast?** N/A N/A N/A Landing Slope (%) DWS Length (in) N/A Landing X Slope (%) N/A N/A DWS Full Width? N/A Landing Curb? (Y/N) N/A N/A DWS Offset (in) N/A N/A Shared Landing? N/A **Gutter Ponding?** N/A N/A Gutter Slope (%) N/A Gutter Lip Ht (in) N/A N/A Gutter X Slope (%) N/A Painted X Walk1? Yes N/A Painted X Walk2? X Walk 1 Direction To NE X Walk 2 Direction N/A 109.0 N/A X Walk 1 Width (in) X Walk 2 Width (in) X Walk 1 Slope (%) 4.6 X Walk 2 Slope (%) X Walk 1 X Slope (%) 2.8 X Walk 2 X Slope (%) N/A N/A Ramp inside XWalk2? Ramp inside XWalk1? Yes Road Slope (%) N/A N/A Clear Space? N/A Road X Slope (%) N/A Clear Space to XWalk (in) N/A N/A Any Obstructions? N/A Storm Grate/Utility Hazard? **Obstruction Type** Storm Grate/Utility Type