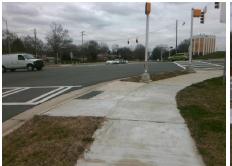

## Field Measurements/Component Compliance

Compliance Description

<u>Data</u>

**HOLBROOK DR** Street 1 Name Stop Condition-Street 2 Signal N/A Street 2 Name Stop Condition-Street 1 N/A Possible Solutions: Remove & Replace Entire Ramp. Surveyor Notes: N/A PROW/ADA: R304.2.2

Total Cost: 1850.00

No N/A Ramp Length (in) 71.0 Ramp Slope (%) Ramp XSlope (%) Yes Ramp Width (in) 59.0 Yes N/A N/A Flare Type LT N/A Flare Type RT N/A N/A N/A Flare Slope RT (%) Flare Slope LT (%) N/A Flare Traversable LT? N/A N/A Flare Traversable RT? N/A N/A N/A **DWS Provided?** Landing Length (in) N/A Landing Width (in) N/A N/A **DWS Contrast?** N/A N/A N/A Landing Slope (%) DWS Length (in) N/A Landing X Slope (%) N/A N/A DWS Full Width? N/A Landing Curb? (Y/N) N/A N/A DWS Offset (in) N/A N/A Shared Landing? N/A **Gutter Ponding?** N/A N/A Gutter Slope (%) N/A Gutter Lip Ht (in) N/A N/A Gutter X Slope (%) N/A Painted X Walk1? Yes N/A Painted X Walk2? X Walk 1 Direction To NE X Walk 2 Direction N/A 109.0 N/A X Walk 1 Width (in) X Walk 2 Width (in) X Walk 1 Slope (%) 4.6 X Walk 2 Slope (%) X Walk 1 X Slope (%) 2.8 X Walk 2 X Slope (%) N/A N/A Ramp inside XWalk2? Ramp inside XWalk1? Yes Road Slope (%) N/A N/A Clear Space? N/A Road X Slope (%) N/A Clear Space to XWalk (in) N/A N/A Any Obstructions? N/A Storm Grate/Utility Hazard? **Obstruction Type** Storm Grate/Utility Type