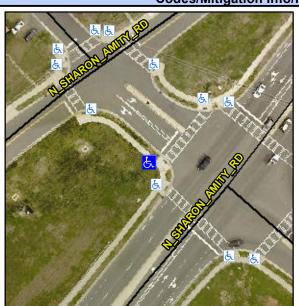

## **Access Compliance Report Public Rights-of-Way** (Curb Ramps)

Data

8.8

1.8

N/A

Good

Main Street: N SHARON AMITY RD Intersection ID: 54775 Cross Street: INDEPENDENCE/I-277 RA Location: NW **Severity Score:** ADA ID: ABD36260405F Ramp Type: Perp Initial Pass/Fail: Fail **Overall Compliance: No** 12.5