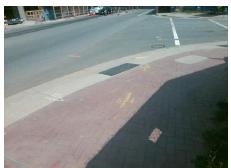

## Field Measurements/Component Compliance

Street 1 Name STRYON ST
Stop Condition-Street 2 None
Street 2 Name N/A

Possible Solutions:

Remove & Replace Entire Ramp.

Surveyor Notes:

N/A

PROW/ADA:

Not Found, R304.2.2

Not Found, R304.2.2

Total Cost: \$ 1850.00

Compliance Description Data Compliance Description Data No Ramp Slope (%) N/A Ramp Length (in) 81.0 9.3 Yes Ramp XSlope (%) Yes Ramp Width (in) 48.0 1.3 N/A N/A Flare Type LT N/A Flare Type RT N/A N/A N/A N/A Flare Slope RT (%) N/A Flare Slope LT (%) N/A Flare Traversable LT? N/A N/A Flare Traversable RT? N/A N/A N/A N/A **DWS Provided?** N/A Landing Length (in) N/A Landing Width (in) N/A N/A **DWS Contrast?** N/A N/A N/A N/A Landing Slope (%) DWS Length (in) N/A N/A Landing X Slope (%) N/A N/A DWS Full Width? N/A N/A Landing Curb? (Y/N) N/A N/A DWS Offset (in) N/A N/A N/A Shared Landing? N/A **Gutter Ponding?** N/A N/A Gutter Slope (%) N/A N/A Gutter Lip Ht (in) N/A N/A Gutter X Slope (%) N/A N/A Painted X Walk1? No N/A Painted X Walk2? N/A X Walk 1 Direction To NW X Walk 2 Direction N/A N/A N/A N/A X Walk 1 Width (in) X Walk 2 Width (in) N/A X Walk 1 Slope (%) 3.6 X Walk 2 Slope (%) N/A X Walk 1 X Slope (%) 1.5 X Walk 2 X Slope (%) N/A N/A N/A N/A Ramp inside XWalk2? Ramp inside XWalk1? N/A Road Slope (%) N/A N/A Clear Space? N/A Road X Slope (%) N/A N/A Clear Space to XWalk (in) N/A N/A N/A Any Obstructions? N/A Storm Grate/Utility Hazard? N/A **Obstruction Type** Storm Grate/Utility Type N/A N/A Yes Surface Condition? (G/P) Good