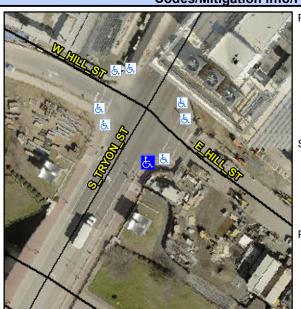

## Access Compliance Report Public Rights-of-Way (Curb Ramps)

Intersection ID: 12792 Main Street: E\_HILL\_ST Cross Street: S\_TRYON\_ST Location: S

ADA ID: ABD4107BD52B Ramp Type: Perp Initial Pass/Fail: Fail Overall Compliance: No Severity Score: 12.5

## Field Measurements/Component Compliance

Street 1 Name STRYON ST
Stop Condition-Street 2 None
Street 2 Name N/A

Possible Solutions:

Remove & Replace Entire Ramp.

Surveyor Notes:

N/A

PROW/ADA:

Not Found, R304.2.2

Stop Condition-Street 1