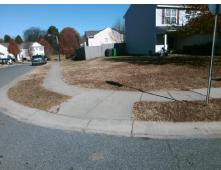

Remove & Replace Curb Ramp With Two New Directional Ramps or Equivalent.

Surveyor Notes:

N/A

PROW/ADA:

Not Found, R304.5.3, R305

Total Cost: \$ 3200.00

| i leid incasurements/component compnance |                       |        |                        |                             |        |
|------------------------------------------|-----------------------|--------|------------------------|-----------------------------|--------|
| Compliance Description D                 |                       | Data   | Compliance Description |                             | Data   |
| N/A                                      | Ramp Length (in)      | 97.0   | Yes                    | BlendTrans Slope (%)        | 1.5    |
| Yes                                      | Ramp Width (in)       | 60.0   | No                     | BlendTrans XSlope (%)       | 3.4    |
| N/A                                      | Flare Type LT         | Sloped | N/A                    | Flare Type RT               | Sloped |
| N/A                                      | Flare Slope LT (%)    | 4.9    | N/A                    | Flare Slope RT (%)          | 4.8    |
| N/A                                      | Flare Traversable LT? | No     | N/A                    | Flare Traversable RT?       | No     |
| N/A                                      | Landing Length (in)   | N/A    | No                     | DWS Provided?               | No     |
| N/A                                      | Landing Width (in)    | N/A    | N/A                    | DWS Contrast?               | No     |
| N/A                                      | Landing Slope (%)     | N/A    | N/A                    | DWS Length (in)             | N/A    |
| N/A                                      | Landing X Slope (%)   | N/A    | N/A                    | DWS Full Width?             | No     |
| N/A                                      | Landing Curb? (Y/N)   | No     | N/A                    | DWS Offset (in)             | N/A    |
| N/A                                      | Shared Landing?       | No     |                        |                             |        |
| Yes                                      | Gutter Ponding?       | No     | Yes                    | Gutter Slope (%)            | 3.0    |
| Yes                                      | Gutter Lip Ht (in)    | 0.0    | Yes                    | Gutter X Slope (%)          | 1.1    |
| N/A                                      | Painted X Walk1?      | No     | N/A                    | Painted X Walk2?            | No     |
|                                          | X Walk 1 Direction    | To NW  |                        | X Walk 2 Direction          | To SW  |
|                                          | X Walk 1 Width (in)   | N/A    |                        | X Walk 2 Width (in)         | N/A    |
|                                          | X Walk 1 Slope (%)    | 2.2    |                        | X Walk 2 Slope (%)          | 3.3    |
|                                          | X Walk 1 X Slope (%)  | 2.5    |                        | X Walk 2 X Slope (%)        | 3.2    |
| N/A                                      | Ramp inside XWalk1?   | N/A    | N/A                    | Ramp inside XWalk2?         | N/A    |
|                                          | Road Slope (%)        | 0.6    |                        | Clear Space?                | Yes    |
|                                          | Road X Slope (%)      | 3.5    | N/A                    | Clear Space to XWalk (in)   | N/A    |
| Yes                                      | Any Obstructions?     | No     | Yes                    | Storm Grate/Utility Hazard? | No     |
|                                          | Obstruction Type      |        | l                      | Storm Grate/Utility Type    |        |
|                                          |                       | N/A    | l                      |                             | N/A    |
|                                          |                       |        | Yes                    | Surface Condition? (G/P)    | Good   |
|                                          |                       |        | No                     | Curb Slope (%)              | 11.3   |