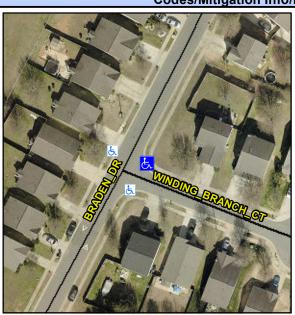

## Access Compliance Report Public Rights-of-Way (Curb Ramps)

Intersection ID: 30249 Main Street: BRADEN\_DR Cross Street: WINDING\_BRANCH\_CT Location: E

ADA ID: ABD8210EC3FC Ramp Type: BlendTrans2 Initial Pass/Fail: Pass Overall Compliance: No Severity Score: 10.25

Codes/Mitigation Info/Possible Solution

Field Measurements/Component Compliance

Street 1 Name
Stop Condition-Street 1
Street 2 Name
Stop Condition-Street 2

BRADEN DR None WINDING BRANCH CT StopSign Possible Solutions: