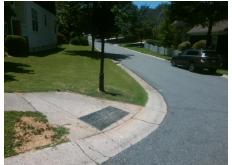

## Access Compliance Report Public Rights-of-Way (Curb Ramps)

Intersection ID: 3723 Main Street: PARKER\_GREEN\_TL Cross Street: TRADITION\_VIEW\_DR Location: S

ADA ID: ABD91DCCB2F6 Ramp Type: Perp Initial Pass/Fail: Fail Overall Compliance: No Severity Score: 55

Codes/Mitigation Info/Possible Solution

Street 1 Name PARKER GREEN TRAIL
Stop Condition-Street 2 StopSign
Street 2 Name N/A
Stop Condition-Street 1 N/A

Possible Solutions:

Remove & Replace Entire Ramp.

Surveyor Notes:

N/A

PROW/ADA:

Not Found, R304.5.1, R304.2.2, R304.5.3

Total Cost: \$ 1850.00

| Field Measurements/Component Compliance |                       |       |                        |                             |      |
|-----------------------------------------|-----------------------|-------|------------------------|-----------------------------|------|
| Compliance Description                  |                       | Data  | Compliance Description |                             | Data |
| N/A                                     | Ramp Length (in)      | 96.0  | No                     | Ramp Slope (%)              | 9.7  |
| No                                      | Ramp Width (in)       | 32.0  | No                     | Ramp XSlope (%)             | 9.3  |
| N/A                                     | Flare Type LT         | N/A   | N/A                    | Flare Type RT               | N/A  |
| N/A                                     | Flare Slope LT (%)    | N/A   | N/A                    | Flare Slope RT (%)          | N/A  |
| N/A                                     | Flare Traversable LT? | N/A   | N/A                    | Flare Traversable RT?       | N/A  |
| N/A                                     | Landing Length (in)   | N/A   | N/A                    | DWS Provided?               | N/A  |
| N/A                                     | Landing Width (in)    | N/A   | N/A                    | DWS Contrast?               | N/A  |
| N/A                                     | Landing Slope (%)     | N/A   | N/A                    | DWS Length (in)             | N/A  |
| N/A                                     | Landing X Slope (%)   | N/A   | N/A                    | DWS Full Width?             | N/A  |
| N/A                                     | Landing Curb? (Y/N)   | N/A   | N/A                    | DWS Offset (in)             | N/A  |
| N/A                                     | Shared Landing?       | N/A   |                        |                             |      |
| N/A                                     | Gutter Ponding?       | N/A   | N/A                    | Gutter Slope (%)            | N/A  |
| N/A                                     | Gutter Lip Ht (in)    | N/A   | N/A                    | Gutter X Slope (%)          | N/A  |
| N/A                                     | Painted X Walk1?      | No    | N/A                    | Painted X Walk2?            | N/A  |
|                                         | X Walk 1 Direction    | To NW |                        | X Walk 2 Direction          | N/A  |
| N/A                                     | X Walk 1 Width (in)   | N/A   | N/A                    | X Walk 2 Width (in)         | N/A  |
|                                         | X Walk 1 Slope (%)    | 1.2   |                        | X Walk 2 Slope (%)          | N/A  |
|                                         | X Walk 1 X Slope (%)  | 5.6   |                        | X Walk 2 X Slope (%)        | N/A  |
| N/A                                     | Ramp inside XWalk1?   | N/A   | N/A                    | Ramp inside XWalk2?         | N/A  |
|                                         | Road Slope (%)        | N/A   | N/A                    | Clear Space?                | N/A  |
|                                         | Road X Slope (%)      | N/A   | N/A                    | Clear Space to XWalk (in)   | N/A  |
| N/A                                     | Any Obstructions?     | N/A   | N/A                    | Storm Grate/Utility Hazard? | N/A  |
|                                         | Obstruction Type      |       |                        | Storm Grate/Utility Type    |      |
|                                         |                       | N/A   |                        |                             | N/A  |
|                                         |                       |       | Yes                    | Surface Condition? (G/P)    | Good |
| -51                                     |                       |       |                        |                             |      |