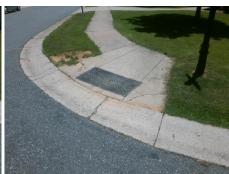

## Access Compliance Report Public Rights-of-Way (Curb Ramps)

Intersection ID: 3723 Main Street: PARKER\_GREEN\_TL Cross Street: TRADITION\_VIEW\_DR Location: S

ADA ID: ABD91DCCB2F6 Ramp Type: Perp Initial Pass/Fail: Fail Overall Compliance: No Severity Score: 55

Codes/Mitigation Info/Possible Solution

Street 1 Name PARKER GREEN TRAIL
Stop Condition-Street 2 StopSign
Street 2 Name N/A
Stop Condition-Street 1 N/A

Possible Solutions:

Remove & Replace Entire Ramp.

Surveyor Notes:

N/A

PROW/ADA:

Not Found, R304.5.1, R304.2.2, R304.5.3

Total Cost: \$ 1850.00

| Field Measurements/Component Compliance |                       |       |                        |                             |      |
|-----------------------------------------|-----------------------|-------|------------------------|-----------------------------|------|
| Compliance Description                  |                       | Data  | Compliance Description |                             | Data |
| N/A                                     | Ramp Length (in)      | 96.0  | No                     | Ramp Slope (%)              | 9.7  |
| No                                      | Ramp Width (in)       | 32.0  | No                     | Ramp XSlope (%)             | 9.3  |
| N/A                                     | Flare Type LT         | N/A   | N/A                    | Flare Type RT               | N/A  |
| N/A                                     | Flare Slope LT (%)    | N/A   | N/A                    | Flare Slope RT (%)          | N/A  |
| N/A                                     | Flare Traversable LT? | N/A   | N/A                    | Flare Traversable RT?       | N/A  |
| N/A                                     | Landing Length (in)   | N/A   | N/A                    | DWS Provided?               | N/A  |
| N/A                                     | Landing Width (in)    | N/A   | N/A                    | DWS Contrast?               | N/A  |
| N/A                                     | Landing Slope (%)     | N/A   | N/A                    | DWS Length (in)             | N/A  |
| N/A                                     | Landing X Slope (%)   | N/A   | N/A                    | DWS Full Width?             | N/A  |
| N/A                                     | Landing Curb? (Y/N)   | N/A   | N/A                    | DWS Offset (in)             | N/A  |
| N/A                                     | Shared Landing?       | N/A   |                        |                             |      |
| N/A                                     | Gutter Ponding?       | N/A   | N/A                    | Gutter Slope (%)            | N/A  |
| N/A                                     | Gutter Lip Ht (in)    | N/A   | N/A                    | Gutter X Slope (%)          | N/A  |
| N/A                                     | Painted X Walk1?      | No    | N/A                    | Painted X Walk2?            | N/A  |
|                                         | X Walk 1 Direction    | To NW |                        | X Walk 2 Direction          | N/A  |
| N/A                                     | X Walk 1 Width (in)   | N/A   | N/A                    | X Walk 2 Width (in)         | N/A  |
|                                         | X Walk 1 Slope (%)    | 1.2   |                        | X Walk 2 Slope (%)          | N/A  |
|                                         | X Walk 1 X Slope (%)  | 5.6   |                        | X Walk 2 X Slope (%)        | N/A  |
| N/A                                     | Ramp inside XWalk1?   | N/A   | N/A                    | Ramp inside XWalk2?         | N/A  |
|                                         | Road Slope (%)        | N/A   | N/A                    | Clear Space?                | N/A  |
|                                         | Road X Slope (%)      | N/A   | N/A                    | Clear Space to XWalk (in)   | N/A  |
| N/A                                     | Any Obstructions?     | N/A   | N/A                    | Storm Grate/Utility Hazard? | N/A  |
|                                         | Obstruction Type      |       |                        | Storm Grate/Utility Type    |      |
|                                         |                       | N/A   |                        |                             | N/A  |
|                                         |                       |       | Yes                    | Surface Condition? (G/P)    | Good |
| -51                                     |                       |       |                        |                             |      |