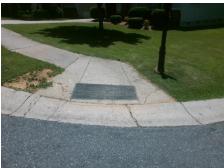

## Access Compliance Report Public Rights-of-Way (Curb Ramps)

Intersection ID: 3723 Main Street: PARKER\_GREEN\_TL Cross Street: TRADITION\_VIEW\_DR Location: S

ADA ID: ABD91DCCB2F6 Ramp Type: Perp Initial Pass/Fail: Fail Overall Compliance: No Severity Score: 55

Codes/Mitigation Info/Possible Solution

Street 1 Name PARKER GREEN TRAIL
Stop Condition-Street 2 StopSign
Street 2 Name N/A
Stop Condition-Street 1 N/A

Possible Solutions:

Remove & Replace Entire Ramp.

Surveyor Notes:

N/A

PROW/ADA:

Not Found, R304.5.1, R304.2.2, R304.5.3

Total Cost: \$ 1850.00

| Field Measurements/Component Compliance |                       |       |                        |                             |      |
|-----------------------------------------|-----------------------|-------|------------------------|-----------------------------|------|
| Compliance Description                  |                       | Data  | Compliance Description |                             | Data |
| N/A                                     | Ramp Length (in)      | 96.0  | No                     | Ramp Slope (%)              | 9.7  |
| No                                      | Ramp Width (in)       | 32.0  | No                     | Ramp XSlope (%)             | 9.3  |
| N/A                                     | Flare Type LT         | N/A   | N/A                    | Flare Type RT               | N/A  |
| N/A                                     | Flare Slope LT (%)    | N/A   | N/A                    | Flare Slope RT (%)          | N/A  |
| N/A                                     | Flare Traversable LT? | N/A   | N/A                    | Flare Traversable RT?       | N/A  |
| N/A                                     | Landing Length (in)   | N/A   | N/A                    | DWS Provided?               | N/A  |
| N/A                                     | Landing Width (in)    | N/A   | N/A                    | DWS Contrast?               | N/A  |
| N/A                                     | Landing Slope (%)     | N/A   | N/A                    | DWS Length (in)             | N/A  |
| N/A                                     | Landing X Slope (%)   | N/A   | N/A                    | DWS Full Width?             | N/A  |
| N/A                                     | Landing Curb? (Y/N)   | N/A   | N/A                    | DWS Offset (in)             | N/A  |
| N/A                                     | Shared Landing?       | N/A   |                        |                             |      |
| N/A                                     | Gutter Ponding?       | N/A   | N/A                    | Gutter Slope (%)            | N/A  |
| N/A                                     | Gutter Lip Ht (in)    | N/A   | N/A                    | Gutter X Slope (%)          | N/A  |
| N/A                                     | Painted X Walk1?      | No    | N/A                    | Painted X Walk2?            | N/A  |
|                                         | X Walk 1 Direction    | To NW |                        | X Walk 2 Direction          | N/A  |
| N/A                                     | X Walk 1 Width (in)   | N/A   | N/A                    | X Walk 2 Width (in)         | N/A  |
|                                         | X Walk 1 Slope (%)    | 1.2   |                        | X Walk 2 Slope (%)          | N/A  |
|                                         | X Walk 1 X Slope (%)  | 5.6   |                        | X Walk 2 X Slope (%)        | N/A  |
| N/A                                     | Ramp inside XWalk1?   | N/A   | N/A                    | Ramp inside XWalk2?         | N/A  |
|                                         | Road Slope (%)        | N/A   | N/A                    | Clear Space?                | N/A  |
|                                         | Road X Slope (%)      | N/A   | N/A                    | Clear Space to XWalk (in)   | N/A  |
| N/A                                     | Any Obstructions?     | N/A   | N/A                    | Storm Grate/Utility Hazard? | N/A  |
|                                         | Obstruction Type      |       |                        | Storm Grate/Utility Type    |      |
|                                         |                       | N/A   |                        |                             | N/A  |
|                                         |                       |       | Yes                    | Surface Condition? (G/P)    | Good |
| -51                                     |                       |       |                        |                             |      |