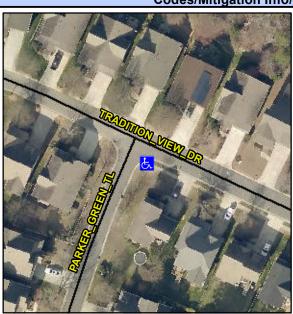

## Access Compliance Report Public Rights-of-Way (Curb Ramps)

Intersection ID: 3723 Main Street: PARKER\_GREEN\_TL Cross Street: TRADITION\_VIEW\_DR Location: S

ADA ID: ABD91DCCB2F6 Ramp Type: Perp Initial Pass/Fail: Fail Overall Compliance: No Severity Score: 55