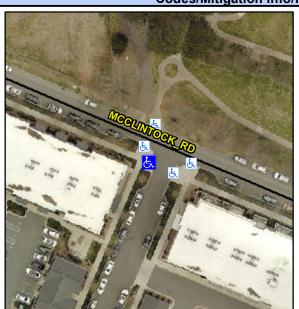

## Access Compliance Report Public Rights-of-Way (Curb Ramps)

Intersection ID: N/A Main Street: MCCLINTOCK\_RD Cross Street: BASCOM\_ST Location: SW

ADA ID: ABDB8253B76A Ramp Type: Perp Initial Pass/Fail: Fail Overall Compliance: No Severity Score: 12.5