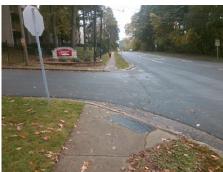

## **Access Compliance Report Public Rights-of-Way** (Curb Ramps)

Intersection ID: 15632 Main Street: EXECUTIVE CENTER DR **Cross Street: FARM POND LN** Location: NE ADA ID: ABDEB7D66422 Ramp Type: PerpDiag Initial Pass/Fail: Fail **Overall Compliance: No** Severity Score: 13.75

**Codes/Mitigation Info/Possible Solution** 

Street 1 Name Stop Condition-Street 2 Street 2 Name Stop Condition-Street 1

**FARM POND LN** None **EXECUTIVE CENTER DR** StopSign

Possible Solutions: **Remove & Replace Curb Ramp With** Two New Directional Ramps or Equivalent. Surveyor Notes: N/A PROW/ADA: Not Found, R304.2.2, R304.5.3

Total Cost: 3200.00

| Field Measurements/Component Compliance |                       |      |      |                             |      |
|-----------------------------------------|-----------------------|------|------|-----------------------------|------|
| Compliance Description                  |                       | Data | Comp | liance Description          | Data |
| N/A                                     | Ramp Length (in)      | 34.0 | No   | Ramp Slope (%)              | 10.5 |
| Yes                                     | Ramp Width (in)       | 48.0 | No   | Ramp XSlope (%)             | 3.5  |
| N/A                                     | Flare Type LT         | N/A  | N/A  | Flare Type RT               | N/A  |
| N/A                                     | Flare Slope LT (%)    | N/A  | N/A  | Flare Slope RT (%)          | N/A  |
| N/A                                     | Flare Traversable LT? | N/A  | N/A  | Flare Traversable RT?       | N/A  |
| N/A                                     | Landing Length (in)   | N/A  | N/A  | DWS Provided?               | N/A  |
| N/A                                     | Landing Width (in)    | N/A  | N/A  | DWS Contrast?               | N/A  |
| N/A                                     | Landing Slope (%)     | N/A  | N/A  | DWS Length (in)             | N/A  |
| N/A                                     | Landing X Slope (%)   | N/A  | N/A  | DWS Full Width?             | N/A  |
| N/A                                     | Landing Curb? (Y/N)   | N/A  | N/A  | DWS Offset (in)             | N/A  |
| N/A                                     | Shared Landing?       | N/A  |      |                             |      |
| N/A                                     | Gutter Ponding?       | N/A  | N/A  | Gutter Slope (%)            | N/A  |
| N/A                                     | Gutter Lip Ht (in)    | N/A  | N/A  | Gutter X Slope (%)          | N/A  |
| N/A                                     | Painted X Walk1?      | No   | N/A  | Painted X Walk2?            | No   |
|                                         | X Walk 1 Direction    | To W |      | X Walk 2 Direction          | To S |
| N/A                                     | X Walk 1 Width (in)   | N/A  | N/A  | X Walk 2 Width (in)         | N/A  |
|                                         | X Walk 1 Slope (%)    | 1.9  |      | X Walk 2 Slope (%)          | 1.4  |
|                                         | X Walk 1 X Slope (%)  | 2.1  |      | X Walk 2 X Slope (%)        | 6.0  |
| N/A                                     | Ramp inside XWalk1?   | N/A  | N/A  | Ramp inside XWalk2?         | N/A  |
|                                         | Road Slope (%)        | 3.4  | N/A  | Clear Space?                | N/A  |
|                                         | Road X Slope (%)      | 4.5  | N/A  | Clear Space to XWalk (in)   | N/A  |
| N/A                                     | Any Obstructions?     | N/A  | N/A  | Storm Grate/Utility Hazard? | N/A  |
|                                         | Obstruction Type      |      |      | Storm Grate/Utility Type    |      |
|                                         |                       | N/A  |      |                             | N/A  |
|                                         |                       |      | Yes  | Surface Condition? (G/P)    | Good |
|                                         | No. 10 Marie Control  | •    | -    |                             |      |