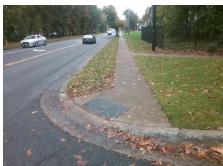

## **Access Compliance Report Public Rights-of-Way** (Curb Ramps)

Intersection ID: 15632 Main Street: EXECUTIVE CENTER DR **Cross Street: FARM POND LN** Location: NE ADA ID: ABDEB7D66422 Ramp Type: PerpDiag Initial Pass/Fail: Fail **Overall Compliance: No** Severity Score: 13.75

**Codes/Mitigation Info/Possible Solution** 

Street 1 Name Stop Condition-Street 2 Street 2 Name Stop Condition-Street 1

**FARM POND LN** None **EXECUTIVE CENTER DR** StopSign

Possible Solutions: **Remove & Replace Curb Ramp With** Two New Directional Ramps or Equivalent. Surveyor Notes: N/A PROW/ADA: Not Found, R304.2.2, R304.5.3

Total Cost: 3200.00

| Field Measurements/Component Compliance |                       |      |      |                             |      |
|-----------------------------------------|-----------------------|------|------|-----------------------------|------|
| Compliance Description                  |                       | Data | Comp | liance Description          | Data |
| N/A                                     | Ramp Length (in)      | 34.0 | No   | Ramp Slope (%)              | 10.5 |
| Yes                                     | Ramp Width (in)       | 48.0 | No   | Ramp XSlope (%)             | 3.5  |
| N/A                                     | Flare Type LT         | N/A  | N/A  | Flare Type RT               | N/A  |
| N/A                                     | Flare Slope LT (%)    | N/A  | N/A  | Flare Slope RT (%)          | N/A  |
| N/A                                     | Flare Traversable LT? | N/A  | N/A  | Flare Traversable RT?       | N/A  |
| N/A                                     | Landing Length (in)   | N/A  | N/A  | DWS Provided?               | N/A  |
| N/A                                     | Landing Width (in)    | N/A  | N/A  | DWS Contrast?               | N/A  |
| N/A                                     | Landing Slope (%)     | N/A  | N/A  | DWS Length (in)             | N/A  |
| N/A                                     | Landing X Slope (%)   | N/A  | N/A  | DWS Full Width?             | N/A  |
| N/A                                     | Landing Curb? (Y/N)   | N/A  | N/A  | DWS Offset (in)             | N/A  |
| N/A                                     | Shared Landing?       | N/A  |      |                             |      |
| N/A                                     | Gutter Ponding?       | N/A  | N/A  | Gutter Slope (%)            | N/A  |
| N/A                                     | Gutter Lip Ht (in)    | N/A  | N/A  | Gutter X Slope (%)          | N/A  |
| N/A                                     | Painted X Walk1?      | No   | N/A  | Painted X Walk2?            | No   |
|                                         | X Walk 1 Direction    | To W |      | X Walk 2 Direction          | To S |
| N/A                                     | X Walk 1 Width (in)   | N/A  | N/A  | X Walk 2 Width (in)         | N/A  |
|                                         | X Walk 1 Slope (%)    | 1.9  |      | X Walk 2 Slope (%)          | 1.4  |
|                                         | X Walk 1 X Slope (%)  | 2.1  |      | X Walk 2 X Slope (%)        | 6.0  |
| N/A                                     | Ramp inside XWalk1?   | N/A  | N/A  | Ramp inside XWalk2?         | N/A  |
|                                         | Road Slope (%)        | 3.4  | N/A  | Clear Space?                | N/A  |
|                                         | Road X Slope (%)      | 4.5  | N/A  | Clear Space to XWalk (in)   | N/A  |
| N/A                                     | Any Obstructions?     | N/A  | N/A  | Storm Grate/Utility Hazard? | N/A  |
|                                         | Obstruction Type      |      |      | Storm Grate/Utility Type    |      |
|                                         |                       | N/A  |      |                             | N/A  |
|                                         |                       |      | Yes  | Surface Condition? (G/P)    | Good |
|                                         | No. 10 Marie Control  | •    | -    |                             |      |