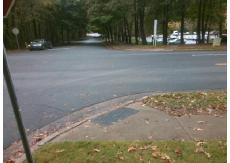

## **Access Compliance Report Public Rights-of-Way** (Curb Ramps)

Intersection ID: 15632 Main Street: EXECUTIVE CENTER DR **Cross Street: FARM POND LN** Location: NE ADA ID: ABDEB7D66422 Ramp Type: PerpDiag Initial Pass/Fail: Fail **Overall Compliance: No** Severity Score: 13.75

**Codes/Mitigation Info/Possible Solution** 

Street 1 Name Stop Condition-Street 2 Street 2 Name Stop Condition-Street 1

**FARM POND LN** None **EXECUTIVE CENTER DR** StopSign

Possible Solutions: **Remove & Replace Curb Ramp With** Two New Directional Ramps or Equivalent. Surveyor Notes: N/A PROW/ADA: Not Found, R304.2.2, R304.5.3

Total Cost: 3200.00

| Field Measurements/Component Compliance |                       |      |      |                             |      |
|-----------------------------------------|-----------------------|------|------|-----------------------------|------|
| Compliance Description                  |                       | Data | Comp | liance Description          | Data |
| N/A                                     | Ramp Length (in)      | 34.0 | No   | Ramp Slope (%)              | 10.5 |
| Yes                                     | Ramp Width (in)       | 48.0 | No   | Ramp XSlope (%)             | 3.5  |
| N/A                                     | Flare Type LT         | N/A  | N/A  | Flare Type RT               | N/A  |
| N/A                                     | Flare Slope LT (%)    | N/A  | N/A  | Flare Slope RT (%)          | N/A  |
| N/A                                     | Flare Traversable LT? | N/A  | N/A  | Flare Traversable RT?       | N/A  |
| N/A                                     | Landing Length (in)   | N/A  | N/A  | DWS Provided?               | N/A  |
| N/A                                     | Landing Width (in)    | N/A  | N/A  | DWS Contrast?               | N/A  |
| N/A                                     | Landing Slope (%)     | N/A  | N/A  | DWS Length (in)             | N/A  |
| N/A                                     | Landing X Slope (%)   | N/A  | N/A  | DWS Full Width?             | N/A  |
| N/A                                     | Landing Curb? (Y/N)   | N/A  | N/A  | DWS Offset (in)             | N/A  |
| N/A                                     | Shared Landing?       | N/A  |      |                             |      |
| N/A                                     | Gutter Ponding?       | N/A  | N/A  | Gutter Slope (%)            | N/A  |
| N/A                                     | Gutter Lip Ht (in)    | N/A  | N/A  | Gutter X Slope (%)          | N/A  |
| N/A                                     | Painted X Walk1?      | No   | N/A  | Painted X Walk2?            | No   |
|                                         | X Walk 1 Direction    | To W |      | X Walk 2 Direction          | To S |
| N/A                                     | X Walk 1 Width (in)   | N/A  | N/A  | X Walk 2 Width (in)         | N/A  |
|                                         | X Walk 1 Slope (%)    | 1.9  |      | X Walk 2 Slope (%)          | 1.4  |
|                                         | X Walk 1 X Slope (%)  | 2.1  |      | X Walk 2 X Slope (%)        | 6.0  |
| N/A                                     | Ramp inside XWalk1?   | N/A  | N/A  | Ramp inside XWalk2?         | N/A  |
|                                         | Road Slope (%)        | 3.4  | N/A  | Clear Space?                | N/A  |
|                                         | Road X Slope (%)      | 4.5  | N/A  | Clear Space to XWalk (in)   | N/A  |
| N/A                                     | Any Obstructions?     | N/A  | N/A  | Storm Grate/Utility Hazard? | N/A  |
|                                         | Obstruction Type      |      |      | Storm Grate/Utility Type    |      |
|                                         |                       | N/A  |      |                             | N/A  |
|                                         |                       |      | Yes  | Surface Condition? (G/P)    | Good |
|                                         | No. 10 Marie Control  | •    | -    |                             |      |