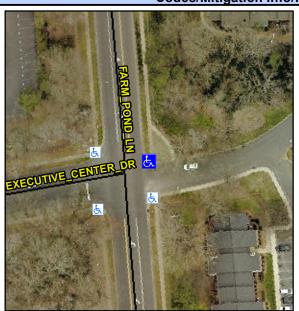

## **Access Compliance Report Public Rights-of-Way** (Curb Ramps)

Intersection ID: 15632 Main Street: EXECUTIVE CENTER DR **Cross Street: FARM POND LN** Location: NE ADA ID: ABDEB7D66422 Ramp Type: PerpDiag Initial Pass/Fail: Fail **Overall Compliance: No** Severity Score: 13.75

**Codes/Mitigation Info/Possible Solution** 

Street 1 Name Stop Condition-Street 2 Street 2 Name Stop Condition-Street 1

**FARM POND LN** None **EXECUTIVE CENTER DR** StopSign

Possible Solutions: **Remove & Replace Curb Ramp With** Two New Directional Ramps or Equivalent. Surveyor Notes: N/A PROW/ADA: Not Found, R304.2.2, R304.5.3