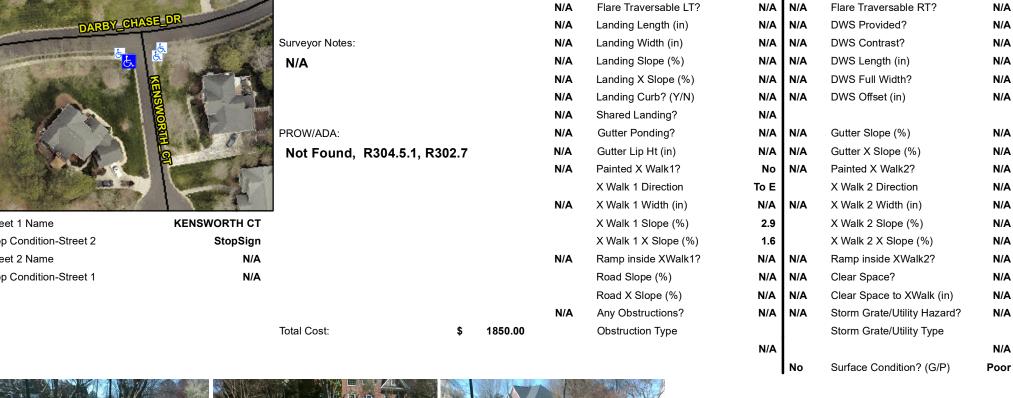

## **Access Compliance Report Public Rights-of-Way** (Curb Ramps)

Data

7.6

0.0

N/A

N/A

**Cross Street: KENSWORTH CT** Intersection ID: 28118 Main Street: DARBY CHASE DR Location: SW **Overall Compliance: No** 50 **ADA ID: ABDEFBA5AA4E** Ramp Type: Perp Initial Pass/Fail: Fail **Severity Score:** 

## Field Measurements/Component Compliance

Yes

Yes

N/A

N/A

Compliance Description

Ramp Slope (%)

Ramp XSlope (%)

Flare Slope RT (%)

Flare Type RT

Data

44.5

25.0

N/A

N/A

Street 1 Name Stop Condition-Street 2 Street 2 Name Stop Condition-Street 1

| OSSIBLE SOLUTION              |        | i ieiu ivie          |
|-------------------------------|--------|----------------------|
| Possible Solutions:           | Compli | ance Description     |
| Remove & Replace Entire Ramp. | N/A    | Ramp Length (in)     |
| ·                             | No     | Ramp Width (in)      |
|                               | N/A    | Flare Type LT        |
|                               | N/A    | Flare Slope LT (%)   |
|                               | N/A    | Flare Traversable LT |
|                               | N/A    | Landing Length (in)  |
| Surveyor Notes:               | N/A    | Landing Width (in)   |
| N/A                           | N/A    | Landing Slope (%)    |
|                               | N/A    | Landing X Slope (%)  |
|                               | N/A    | Landing Curb? (Y/N)  |
|                               | N/A    | Shared Landing?      |
| PROW/ADA:                     | N/A    | Gutter Ponding?      |
| Not Found, R304.5.1, R302.7   | N/A    | Gutter Lip Ht (in)   |
|                               | N/A    | Painted X Walk1?     |
|                               |        | X Walk 1 Direction   |
|                               | N/A    | X Walk 1 Width (in)  |
|                               |        | X Walk 1 Slope (%)   |
|                               |        | X Walk 1 X Slope (%  |
|                               | N/A    | Ramp inside XWalk1   |
|                               |        | Road Slope (%)       |
|                               |        |                      |