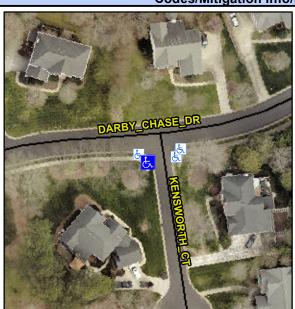

## **Access Compliance Report Public Rights-of-Way** (Curb Ramps)

Data

7.6

0.0

N/A

N/A

**Cross Street: KENSWORTH CT** Intersection ID: 28118 Main Street: DARBY CHASE DR Location: SW **Overall Compliance: No** 50 **ADA ID: ABDEFBA5AA4E** Ramp Type: Perp Initial Pass/Fail: Fail **Severity Score:** 