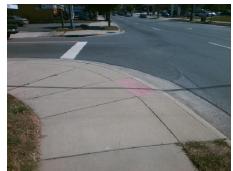

## **Access Compliance Report Public Rights-of-Way** (Curb Ramps)

Intersection ID: 13482 Main Street: ARNOLD DR Cross Street: CENTRAL\_AV Location: NW **Overall Compliance: No** ADA ID: ABE3E3B9AC15 Ramp Type: Perp Initial Pass/Fail: Fail **Severity Score:** 10

Total Cost: 1850.00

| Field Measurements/Component Compliance |                             |      |
|-----------------------------------------|-----------------------------|------|
| Compliance Description Data Com         | pliance Description         | Data |
| N/A Ramp Length (in) 25.0 Yes           | Ramp Slope (%)              | 7.7  |
| No Ramp Width (in) 47.0 No              | Ramp XSlope (%)             | 3.8  |
| N/A Flare Type LT N/A N/A               | Flare Type RT               | N/A  |
| N/A Flare Slope LT (%) N/A N/A          | Flare Slope RT (%)          | N/A  |
| N/A Flare Traversable LT? N/A N/A       | Flare Traversable RT?       | N/A  |
| N/A Landing Length (in) N/A N/A         | DWS Provided?               | N/A  |
| N/A Landing Width (in) N/A N/A          | DWS Contrast?               | N/A  |
| N/A Landing Slope (%) N/A N/A           | DWS Length (in)             | N/A  |
| N/A Landing X Slope (%) N/A N/A         | DWS Full Width?             | N/A  |
| N/A Landing Curb? (Y/N) N/A N/A         | DWS Offset (in)             | N/A  |
| N/A Shared Landing? N/A                 |                             |      |
| N/A Gutter Ponding? N/A N/A             | Gutter Slope (%)            | N/A  |
| N/A Gutter Lip Ht (in) N/A N/A          | Gutter X Slope (%)          | N/A  |
| N/A Painted X Walk1? No N/A             | Painted X Walk2?            | N/A  |
| X Walk 1 Direction To SE                | X Walk 2 Direction          | N/A  |
| N/A X Walk 1 Width (in) N/A N/A         | X Walk 2 Width (in)         | N/A  |
| X Walk 1 Slope (%) <b>6.0</b>           | X Walk 2 Slope (%)          | N/A  |
| X Walk 1 X Slope (%) 2.5                | X Walk 2 X Slope (%)        | N/A  |
| N/A Ramp inside XWalk1? N/A N/A         | Ramp inside XWalk2?         | N/A  |
| Road Slope (%) N/A N/A                  | Clear Space?                | N/A  |
| Road X Slope (%) N/A N/A                | Clear Space to XWalk (in)   | N/A  |
| N/A Any Obstructions? N/A N/A           | Storm Grate/Utility Hazard? | N/A  |
| Obstruction Type                        | Storm Grate/Utility Type    |      |
| N/A                                     |                             | N/A  |
| Yes                                     | Surface Condition? (G/P)    | Good |