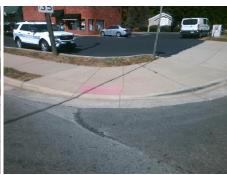

## **Access Compliance Report Public Rights-of-Way** (Curb Ramps)

Intersection ID: 13482 Main Street: ARNOLD DR Cross Street: CENTRAL\_AV Location: NW **Overall Compliance: No** ADA ID: ABE3E3B9AC15 Ramp Type: Perp Initial Pass/Fail: Fail **Severity Score:** 10

Total Cost: 1850.00

| Field Measurements/Component Compliance |                             |      |
|-----------------------------------------|-----------------------------|------|
| Compliance Description Data Com         | pliance Description         | Data |
| N/A Ramp Length (in) 25.0 Yes           | Ramp Slope (%)              | 7.7  |
| No Ramp Width (in) 47.0 No              | Ramp XSlope (%)             | 3.8  |
| N/A Flare Type LT N/A N/A               | Flare Type RT               | N/A  |
| N/A Flare Slope LT (%) N/A N/A          | Flare Slope RT (%)          | N/A  |
| N/A Flare Traversable LT? N/A N/A       | Flare Traversable RT?       | N/A  |
| N/A Landing Length (in) N/A N/A         | DWS Provided?               | N/A  |
| N/A Landing Width (in) N/A N/A          | DWS Contrast?               | N/A  |
| N/A Landing Slope (%) N/A N/A           | DWS Length (in)             | N/A  |
| N/A Landing X Slope (%) N/A N/A         | DWS Full Width?             | N/A  |
| N/A Landing Curb? (Y/N) N/A N/A         | DWS Offset (in)             | N/A  |
| N/A Shared Landing? N/A                 |                             |      |
| N/A Gutter Ponding? N/A N/A             | Gutter Slope (%)            | N/A  |
| N/A Gutter Lip Ht (in) N/A N/A          | Gutter X Slope (%)          | N/A  |
| N/A Painted X Walk1? No N/A             | Painted X Walk2?            | N/A  |
| X Walk 1 Direction To SE                | X Walk 2 Direction          | N/A  |
| N/A X Walk 1 Width (in) N/A N/A         | X Walk 2 Width (in)         | N/A  |
| X Walk 1 Slope (%) <b>6.0</b>           | X Walk 2 Slope (%)          | N/A  |
| X Walk 1 X Slope (%) 2.5                | X Walk 2 X Slope (%)        | N/A  |
| N/A Ramp inside XWalk1? N/A N/A         | Ramp inside XWalk2?         | N/A  |
| Road Slope (%) N/A N/A                  | Clear Space?                | N/A  |
| Road X Slope (%) N/A N/A                | Clear Space to XWalk (in)   | N/A  |
| N/A Any Obstructions? N/A N/A           | Storm Grate/Utility Hazard? | N/A  |
| Obstruction Type                        | Storm Grate/Utility Type    |      |
| N/A                                     |                             | N/A  |
| Yes                                     | Surface Condition? (G/P)    | Good |