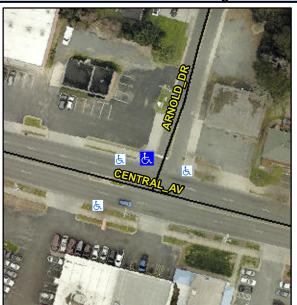

## **Access Compliance Report Public Rights-of-Way** (Curb Ramps)

Intersection ID: 13482 Main Street: ARNOLD DR Cross Street: CENTRAL\_AV Location: NW **Overall Compliance: No** ADA ID: ABE3E3B9AC15 Ramp Type: Perp Initial Pass/Fail: Fail **Severity Score:** 10