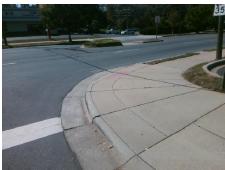

## **Access Compliance Report Public Rights-of-Way** (Curb Ramps)

Intersection ID: 13482 Main Street: ARNOLD DR Cross Street: CENTRAL\_AV Location: NW **Overall Compliance: No** ADA ID: ABE3E3B9AC15 Ramp Type: Perp Initial Pass/Fail: Fail **Severity Score:** 10

Total Cost: 1850.00

| Field Measurements/Component Compliance |                             |      |
|-----------------------------------------|-----------------------------|------|
| Compliance Description Data Com         | pliance Description         | Data |
| N/A Ramp Length (in) 25.0 Yes           | Ramp Slope (%)              | 7.7  |
| No Ramp Width (in) 47.0 No              | Ramp XSlope (%)             | 3.8  |
| N/A Flare Type LT N/A N/A               | Flare Type RT               | N/A  |
| N/A Flare Slope LT (%) N/A N/A          | Flare Slope RT (%)          | N/A  |
| N/A Flare Traversable LT? N/A N/A       | Flare Traversable RT?       | N/A  |
| N/A Landing Length (in) N/A N/A         | DWS Provided?               | N/A  |
| N/A Landing Width (in) N/A N/A          | DWS Contrast?               | N/A  |
| N/A Landing Slope (%) N/A N/A           | DWS Length (in)             | N/A  |
| N/A Landing X Slope (%) N/A N/A         | DWS Full Width?             | N/A  |
| N/A Landing Curb? (Y/N) N/A N/A         | DWS Offset (in)             | N/A  |
| N/A Shared Landing? N/A                 |                             |      |
| N/A Gutter Ponding? N/A N/A             | Gutter Slope (%)            | N/A  |
| N/A Gutter Lip Ht (in) N/A N/A          | Gutter X Slope (%)          | N/A  |
| N/A Painted X Walk1? No N/A             | Painted X Walk2?            | N/A  |
| X Walk 1 Direction To SE                | X Walk 2 Direction          | N/A  |
| N/A X Walk 1 Width (in) N/A N/A         | X Walk 2 Width (in)         | N/A  |
| X Walk 1 Slope (%) <b>6.0</b>           | X Walk 2 Slope (%)          | N/A  |
| X Walk 1 X Slope (%) 2.5                | X Walk 2 X Slope (%)        | N/A  |
| N/A Ramp inside XWalk1? N/A N/A         | Ramp inside XWalk2?         | N/A  |
| Road Slope (%) N/A N/A                  | Clear Space?                | N/A  |
| Road X Slope (%) N/A N/A                | Clear Space to XWalk (in)   | N/A  |
| N/A Any Obstructions? N/A N/A           | Storm Grate/Utility Hazard? | N/A  |
| Obstruction Type                        | Storm Grate/Utility Type    |      |
| N/A                                     |                             | N/A  |
| Yes                                     | Surface Condition? (G/P)    | Good |