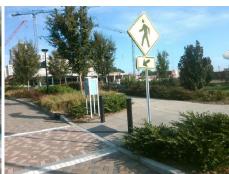

## Field Measurements/Component Compliance

Street 1 Name E 8TH ST
Stop Condition-Street 2 YieldSign
Street 2 Name N/A
Stop Condition-Street 1 N/A

Total Cost: \$ 1850.00

| Field Measurements/Component Compliance |                       |       |                        |                             |      |
|-----------------------------------------|-----------------------|-------|------------------------|-----------------------------|------|
| Compliance Description                  |                       | Data  | Compliance Description |                             | Data |
| N/A                                     | Ramp Length (in)      | 128.0 | No                     | Ramp Slope (%)              | 9.0  |
| Yes                                     | Ramp Width (in)       | 60.0  | No                     | Ramp XSlope (%)             | 4.1  |
| N/A                                     | Flare Type LT         | N/A   | N/A                    | Flare Type RT               | N/A  |
| N/A                                     | Flare Slope LT (%)    | N/A   | N/A                    | Flare Slope RT (%)          | N/A  |
| N/A                                     | Flare Traversable LT? | N/A   | N/A                    | Flare Traversable RT?       | N/A  |
| N/A                                     | Landing Length (in)   | N/A   | N/A                    | DWS Provided?               | N/A  |
| N/A                                     | Landing Width (in)    | N/A   | N/A                    | DWS Contrast?               | N/A  |
| N/A                                     | Landing Slope (%)     | N/A   | N/A                    | DWS Length (in)             | N/A  |
| N/A                                     | Landing X Slope (%)   | N/A   | N/A                    | DWS Full Width?             | N/A  |
| N/A                                     | Landing Curb? (Y/N)   | N/A   | N/A                    | DWS Offset (in)             | N/A  |
| N/A                                     | Shared Landing?       | N/A   |                        |                             |      |
| N/A                                     | Gutter Ponding?       | N/A   | N/A                    | Gutter Slope (%)            | N/A  |
| N/A                                     | Gutter Lip Ht (in)    | N/A   | N/A                    | Gutter X Slope (%)          | N/A  |
| N/A                                     | Painted X Walk1?      | Yes   | N/A                    | Painted X Walk2?            | N/A  |
|                                         | X Walk 1 Direction    | To SW |                        | X Walk 2 Direction          | N/A  |
| N/A                                     | X Walk 1 Width (in)   | 120.0 | N/A                    | X Walk 2 Width (in)         | N/A  |
|                                         | X Walk 1 Slope (%)    | 1.0   |                        | X Walk 2 Slope (%)          | N/A  |
|                                         | X Walk 1 X Slope (%)  | 2.1   |                        | X Walk 2 X Slope (%)        | N/A  |
| N/A                                     | Ramp inside XWalk1?   | Yes   | N/A                    | Ramp inside XWalk2?         | N/A  |
|                                         | Road Slope (%)        | N/A   | N/A                    | Clear Space?                | N/A  |
|                                         | Road X Slope (%)      | N/A   | N/A                    | Clear Space to XWalk (in)   | N/A  |
| N/A                                     | Any Obstructions?     | N/A   | N/A                    | Storm Grate/Utility Hazard? | N/A  |
|                                         | Obstruction Type      |       |                        | Storm Grate/Utility Type    |      |
|                                         |                       | N/A   |                        |                             | N/A  |
|                                         |                       |       | Yes                    | Surface Condition? (G/P)    | Good |