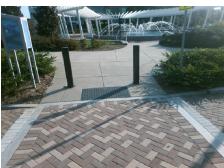

## Field Measurements/Component Compliance

Street 1 Name E 8TH ST
Stop Condition-Street 2 YieldSign
Street 2 Name N/A
Stop Condition-Street 1 N/A

Total Cost: \$ 1850.00

| Field Measurements/Component Compliance |                       |       |                        |                             |      |
|-----------------------------------------|-----------------------|-------|------------------------|-----------------------------|------|
| Compliance Description                  |                       | Data  | Compliance Description |                             | Data |
| N/A                                     | Ramp Length (in)      | 128.0 | No                     | Ramp Slope (%)              | 9.0  |
| Yes                                     | Ramp Width (in)       | 60.0  | No                     | Ramp XSlope (%)             | 4.1  |
| N/A                                     | Flare Type LT         | N/A   | N/A                    | Flare Type RT               | N/A  |
| N/A                                     | Flare Slope LT (%)    | N/A   | N/A                    | Flare Slope RT (%)          | N/A  |
| N/A                                     | Flare Traversable LT? | N/A   | N/A                    | Flare Traversable RT?       | N/A  |
| N/A                                     | Landing Length (in)   | N/A   | N/A                    | DWS Provided?               | N/A  |
| N/A                                     | Landing Width (in)    | N/A   | N/A                    | DWS Contrast?               | N/A  |
| N/A                                     | Landing Slope (%)     | N/A   | N/A                    | DWS Length (in)             | N/A  |
| N/A                                     | Landing X Slope (%)   | N/A   | N/A                    | DWS Full Width?             | N/A  |
| N/A                                     | Landing Curb? (Y/N)   | N/A   | N/A                    | DWS Offset (in)             | N/A  |
| N/A                                     | Shared Landing?       | N/A   |                        |                             |      |
| N/A                                     | Gutter Ponding?       | N/A   | N/A                    | Gutter Slope (%)            | N/A  |
| N/A                                     | Gutter Lip Ht (in)    | N/A   | N/A                    | Gutter X Slope (%)          | N/A  |
| N/A                                     | Painted X Walk1?      | Yes   | N/A                    | Painted X Walk2?            | N/A  |
|                                         | X Walk 1 Direction    | To SW |                        | X Walk 2 Direction          | N/A  |
| N/A                                     | X Walk 1 Width (in)   | 120.0 | N/A                    | X Walk 2 Width (in)         | N/A  |
|                                         | X Walk 1 Slope (%)    | 1.0   |                        | X Walk 2 Slope (%)          | N/A  |
|                                         | X Walk 1 X Slope (%)  | 2.1   |                        | X Walk 2 X Slope (%)        | N/A  |
| N/A                                     | Ramp inside XWalk1?   | Yes   | N/A                    | Ramp inside XWalk2?         | N/A  |
|                                         | Road Slope (%)        | N/A   | N/A                    | Clear Space?                | N/A  |
|                                         | Road X Slope (%)      | N/A   | N/A                    | Clear Space to XWalk (in)   | N/A  |
| N/A                                     | Any Obstructions?     | N/A   | N/A                    | Storm Grate/Utility Hazard? | N/A  |
|                                         | Obstruction Type      |       |                        | Storm Grate/Utility Type    |      |
|                                         |                       | N/A   |                        |                             | N/A  |
|                                         |                       |       | Yes                    | Surface Condition? (G/P)    | Good |