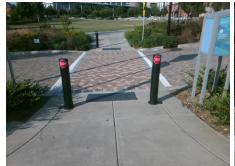

## Field Measurements/Component Compliance

Street 1 Name E 8TH ST
Stop Condition-Street 2 YieldSign
Street 2 Name N/A
Stop Condition-Street 1 N/A

Total Cost: \$ 1850.00

| Field Measurements/Component Compliance |                       |       |                        |                             |      |
|-----------------------------------------|-----------------------|-------|------------------------|-----------------------------|------|
| Compliance Description                  |                       | Data  | Compliance Description |                             | Data |
| N/A                                     | Ramp Length (in)      | 128.0 | No                     | Ramp Slope (%)              | 9.0  |
| Yes                                     | Ramp Width (in)       | 60.0  | No                     | Ramp XSlope (%)             | 4.1  |
| N/A                                     | Flare Type LT         | N/A   | N/A                    | Flare Type RT               | N/A  |
| N/A                                     | Flare Slope LT (%)    | N/A   | N/A                    | Flare Slope RT (%)          | N/A  |
| N/A                                     | Flare Traversable LT? | N/A   | N/A                    | Flare Traversable RT?       | N/A  |
| N/A                                     | Landing Length (in)   | N/A   | N/A                    | DWS Provided?               | N/A  |
| N/A                                     | Landing Width (in)    | N/A   | N/A                    | DWS Contrast?               | N/A  |
| N/A                                     | Landing Slope (%)     | N/A   | N/A                    | DWS Length (in)             | N/A  |
| N/A                                     | Landing X Slope (%)   | N/A   | N/A                    | DWS Full Width?             | N/A  |
| N/A                                     | Landing Curb? (Y/N)   | N/A   | N/A                    | DWS Offset (in)             | N/A  |
| N/A                                     | Shared Landing?       | N/A   |                        |                             |      |
| N/A                                     | Gutter Ponding?       | N/A   | N/A                    | Gutter Slope (%)            | N/A  |
| N/A                                     | Gutter Lip Ht (in)    | N/A   | N/A                    | Gutter X Slope (%)          | N/A  |
| N/A                                     | Painted X Walk1?      | Yes   | N/A                    | Painted X Walk2?            | N/A  |
|                                         | X Walk 1 Direction    | To SW |                        | X Walk 2 Direction          | N/A  |
| N/A                                     | X Walk 1 Width (in)   | 120.0 | N/A                    | X Walk 2 Width (in)         | N/A  |
|                                         | X Walk 1 Slope (%)    | 1.0   |                        | X Walk 2 Slope (%)          | N/A  |
|                                         | X Walk 1 X Slope (%)  | 2.1   |                        | X Walk 2 X Slope (%)        | N/A  |
| N/A                                     | Ramp inside XWalk1?   | Yes   | N/A                    | Ramp inside XWalk2?         | N/A  |
|                                         | Road Slope (%)        | N/A   | N/A                    | Clear Space?                | N/A  |
|                                         | Road X Slope (%)      | N/A   | N/A                    | Clear Space to XWalk (in)   | N/A  |
| N/A                                     | Any Obstructions?     | N/A   | N/A                    | Storm Grate/Utility Hazard? | N/A  |
|                                         | Obstruction Type      |       |                        | Storm Grate/Utility Type    |      |
|                                         |                       | N/A   |                        |                             | N/A  |
|                                         |                       |       | Yes                    | Surface Condition? (G/P)    | Good |