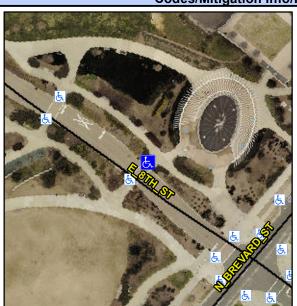

## Access Compliance Report Public Rights-of-Way (Curb Ramps)

Intersection ID: 10025367 Main Street: E\_8TH\_ST Cross Street: N/A Location: E

ADA ID: ABE542F9B461 Ramp Type: Perp Initial Pass/Fail: Fail Overall Compliance: No Severity Score: 13.75

## Field Measurements/Component Compliance

Street 1 Name E 8TH ST
Stop Condition-Street 2 YieldSign
Street 2 Name N/A
Stop Condition-Street 1 N/A

Total Cost: \$ 1850.00

| Field Measurements/Component Compliance |                       |       |                        |                             |      |
|-----------------------------------------|-----------------------|-------|------------------------|-----------------------------|------|
| Compliance Description                  |                       | Data  | Compliance Description |                             | Data |
| N/A                                     | Ramp Length (in)      | 128.0 | No                     | Ramp Slope (%)              | 9.0  |
| Yes                                     | Ramp Width (in)       | 60.0  | No                     | Ramp XSlope (%)             | 4.1  |
| N/A                                     | Flare Type LT         | N/A   | N/A                    | Flare Type RT               | N/A  |
| N/A                                     | Flare Slope LT (%)    | N/A   | N/A                    | Flare Slope RT (%)          | N/A  |
| N/A                                     | Flare Traversable LT? | N/A   | N/A                    | Flare Traversable RT?       | N/A  |
| N/A                                     | Landing Length (in)   | N/A   | N/A                    | DWS Provided?               | N/A  |
| N/A                                     | Landing Width (in)    | N/A   | N/A                    | DWS Contrast?               | N/A  |
| N/A                                     | Landing Slope (%)     | N/A   | N/A                    | DWS Length (in)             | N/A  |
| N/A                                     | Landing X Slope (%)   | N/A   | N/A                    | DWS Full Width?             | N/A  |
| N/A                                     | Landing Curb? (Y/N)   | N/A   | N/A                    | DWS Offset (in)             | N/A  |
| N/A                                     | Shared Landing?       | N/A   |                        |                             |      |
| N/A                                     | Gutter Ponding?       | N/A   | N/A                    | Gutter Slope (%)            | N/A  |
| N/A                                     | Gutter Lip Ht (in)    | N/A   | N/A                    | Gutter X Slope (%)          | N/A  |
| N/A                                     | Painted X Walk1?      | Yes   | N/A                    | Painted X Walk2?            | N/A  |
|                                         | X Walk 1 Direction    | To SW |                        | X Walk 2 Direction          | N/A  |
| N/A                                     | X Walk 1 Width (in)   | 120.0 | N/A                    | X Walk 2 Width (in)         | N/A  |
|                                         | X Walk 1 Slope (%)    | 1.0   |                        | X Walk 2 Slope (%)          | N/A  |
|                                         | X Walk 1 X Slope (%)  | 2.1   |                        | X Walk 2 X Slope (%)        | N/A  |
| N/A                                     | Ramp inside XWalk1?   | Yes   | N/A                    | Ramp inside XWalk2?         | N/A  |
|                                         | Road Slope (%)        | N/A   | N/A                    | Clear Space?                | N/A  |
|                                         | Road X Slope (%)      | N/A   | N/A                    | Clear Space to XWalk (in)   | N/A  |
| N/A                                     | Any Obstructions?     | N/A   | N/A                    | Storm Grate/Utility Hazard? | N/A  |
|                                         | Obstruction Type      |       |                        | Storm Grate/Utility Type    |      |
|                                         |                       | N/A   |                        |                             | N/A  |
|                                         |                       |       | Yes                    | Surface Condition? (G/P)    | Good |