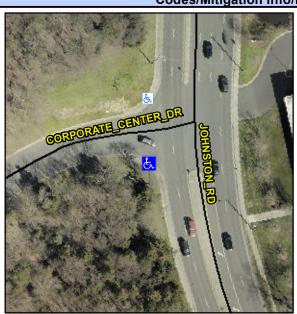

## **Access Compliance Report Public Rights-of-Way** (Curb Ramps)

Intersection ID: 25839 Main Street: JOHNSTON RD **Cross Street: CORPORTATE CENTER DR** Location: SW ADA ID: ABE83AF296BC Ramp Type: PerpDiag Initial Pass/Fail: Fail **Overall Compliance: No Severity Score:** 12.5

## Field Measurements/Component Compliance

Street 1 Name Stop Condition-Street 2 Street 2 Name Stop Condition-Street 1

**JOHNSTON RD** None **CORPORATE CENTER DR** StopSign

Possible Solutions: **Remove & Replace Curb Ramp With Two New Directional Ramps or** Equivalent. Surveyor Notes: N/A PROW/ADA: Not Found, R304.2.2