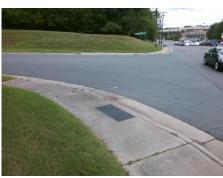

## **Access Compliance Report Public Rights-of-Way** (Curb Ramps)

Intersection ID: 25839 Main Street: JOHNSTON RD **Cross Street: CORPORTATE CENTER DR** Location: SW ADA ID: ABE83AF296BC Ramp Type: PerpDiag Initial Pass/Fail: Fail **Overall Compliance: No Severity Score:** 12.5

## Field Measurements/Component Compliance

Street 1 Name Stop Condition-Street 2 Street 2 Name Stop Condition-Street 1

**JOHNSTON RD** None **CORPORATE CENTER DR** StopSign

Possible Solutions: **Remove & Replace Curb Ramp With Two New Directional Ramps or** Equivalent. Surveyor Notes: N/A PROW/ADA: Not Found, R304.2.2