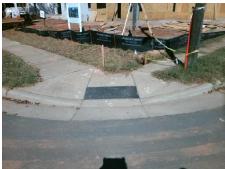

**Codes/Mitigation Info/Possible Solution** 

Field Measurements/Component Compliance

E 35TH ST Street 1 Name Stop Condition-Street 2 StopSign Street 2 Name **CHARLES AV** Stop Condition-Street 1 None

Remove & Replace Curb Ramp With **Two New Directional Ramps or** Equivalent.

Surveyor Notes:

N/A

PROW/ADA:

Not Found, R304.5.1, R304.5

|     | N/A |
|-----|-----|
|     | N/A |
| 5.3 | N/A |
|     | N/A |

Total Cost: 3200.00

| Compliance Description |                       | Data  | Comp | oliance Description         | Data  |
|------------------------|-----------------------|-------|------|-----------------------------|-------|
| N/A                    | Ramp Length (in)      | 68.0  | Yes  | Ramp Slope (%)              | 5.2   |
| No                     | Ramp Width (in)       | 44.0  | No   | Ramp XSlope (%)             | 2.2   |
| N/A                    | Flare Type LT         | N/A   | N/A  | Flare Type RT               | N/A   |
| N/A                    | Flare Slope LT (%)    | N/A   | N/A  | Flare Slope RT (%)          | N/A   |
| N/A                    | Flare Traversable LT? | N/A   | N/A  | Flare Traversable RT?       | N/A   |
| N/A                    | Landing Length (in)   | N/A   | N/A  | DWS Provided?               | N/A   |
| N/A                    | Landing Width (in)    | N/A   | N/A  | DWS Contrast?               | N/A   |
| N/A                    | Landing Slope (%)     | N/A   | N/A  | DWS Length (in)             | N/A   |
| N/A                    | Landing X Slope (%)   | N/A   | N/A  | DWS Full Width?             | N/A   |
| N/A                    | Landing Curb? (Y/N)   | N/A   | N/A  | DWS Offset (in)             | N/A   |
| N/A                    | Shared Landing?       | N/A   |      |                             |       |
| N/A                    | Gutter Ponding?       | N/A   | N/A  | Gutter Slope (%)            | N/A   |
| N/A                    | Gutter Lip Ht (in)    | N/A   | N/A  | Gutter X Slope (%)          | N/A   |
| N/A                    | Painted X Walk1?      | No    | N/A  | Painted X Walk2?            | No    |
|                        | X Walk 1 Direction    | To SW |      | X Walk 2 Direction          | To SE |
| N/A                    | X Walk 1 Width (in)   | N/A   | N/A  | X Walk 2 Width (in)         | N/A   |
|                        | X Walk 1 Slope (%)    | 1.7   |      | X Walk 2 Slope (%)          | 0.3   |
|                        | X Walk 1 X Slope (%)  | 1.7   |      | X Walk 2 X Slope (%)        | 1.3   |
| N/A                    | Ramp inside XWalk1?   | N/A   | N/A  | Ramp inside XWalk2?         | N/A   |
|                        | Road Slope (%)        | 2.1   | N/A  | Clear Space?                | N/A   |
|                        | Road X Slope (%)      | 2.6   | N/A  | Clear Space to XWalk (in)   | N/A   |
| N/A                    | Any Obstructions?     | N/A   | N/A  | Storm Grate/Utility Hazard? | N/A   |
|                        | Obstruction Type      |       |      | Storm Grate/Utility Type    |       |
|                        |                       | N/A   |      |                             | N/A   |
|                        |                       |       | I ., |                             |       |