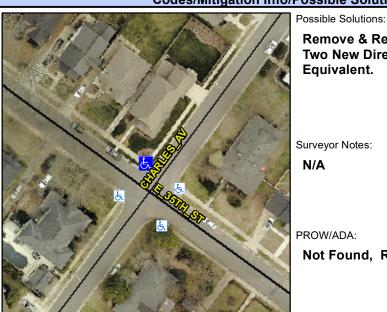

## **Access Compliance Report Public Rights-of-Way** (Curb Ramps)

Intersection ID: 10559 Main Street: CHARLES AV Cross Street: E 35TH ST Location: N **Overall Compliance: No** ADA ID: ABF4D923B94E Ramp Type: PerpDiag Initial Pass/Fail: Fail **Severity Score:** 10

**Codes/Mitigation Info/Possible Solution** 

Field Measurements/Component Compliance

E 35TH ST Street 1 Name Stop Condition-Street 2 StopSign Street 2 Name **CHARLES AV** Stop Condition-Street 1 None

Remove & Replace Curb Ramp With **Two New Directional Ramps or** Equivalent.