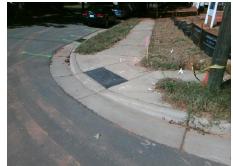

**Codes/Mitigation Info/Possible Solution** 

Field Measurements/Component Compliance

E 35TH ST Street 1 Name Stop Condition-Street 2 StopSign Street 2 Name **CHARLES AV** Stop Condition-Street 1 None

Remove & Replace Curb Ramp With **Two New Directional Ramps or** Equivalent.

Surveyor Notes:

N/A

PROW/ADA:

Not Found, R304.5.1, R304.5

|     | N/A |
|-----|-----|
|     | N/A |
| 5.3 | N/A |
|     | N/A |

Total Cost: 3200.00

| Compliance Description |                       | Data  | Comp | oliance Description         | Data  |
|------------------------|-----------------------|-------|------|-----------------------------|-------|
| N/A                    | Ramp Length (in)      | 68.0  | Yes  | Ramp Slope (%)              | 5.2   |
| No                     | Ramp Width (in)       | 44.0  | No   | Ramp XSlope (%)             | 2.2   |
| N/A                    | Flare Type LT         | N/A   | N/A  | Flare Type RT               | N/A   |
| N/A                    | Flare Slope LT (%)    | N/A   | N/A  | Flare Slope RT (%)          | N/A   |
| N/A                    | Flare Traversable LT? | N/A   | N/A  | Flare Traversable RT?       | N/A   |
| N/A                    | Landing Length (in)   | N/A   | N/A  | DWS Provided?               | N/A   |
| N/A                    | Landing Width (in)    | N/A   | N/A  | DWS Contrast?               | N/A   |
| N/A                    | Landing Slope (%)     | N/A   | N/A  | DWS Length (in)             | N/A   |
| N/A                    | Landing X Slope (%)   | N/A   | N/A  | DWS Full Width?             | N/A   |
| N/A                    | Landing Curb? (Y/N)   | N/A   | N/A  | DWS Offset (in)             | N/A   |
| N/A                    | Shared Landing?       | N/A   |      |                             |       |
| N/A                    | Gutter Ponding?       | N/A   | N/A  | Gutter Slope (%)            | N/A   |
| N/A                    | Gutter Lip Ht (in)    | N/A   | N/A  | Gutter X Slope (%)          | N/A   |
| N/A                    | Painted X Walk1?      | No    | N/A  | Painted X Walk2?            | No    |
|                        | X Walk 1 Direction    | To SW |      | X Walk 2 Direction          | To SE |
| N/A                    | X Walk 1 Width (in)   | N/A   | N/A  | X Walk 2 Width (in)         | N/A   |
|                        | X Walk 1 Slope (%)    | 1.7   |      | X Walk 2 Slope (%)          | 0.3   |
|                        | X Walk 1 X Slope (%)  | 1.7   |      | X Walk 2 X Slope (%)        | 1.3   |
| N/A                    | Ramp inside XWalk1?   | N/A   | N/A  | Ramp inside XWalk2?         | N/A   |
|                        | Road Slope (%)        | 2.1   | N/A  | Clear Space?                | N/A   |
|                        | Road X Slope (%)      | 2.6   | N/A  | Clear Space to XWalk (in)   | N/A   |
| N/A                    | Any Obstructions?     | N/A   | N/A  | Storm Grate/Utility Hazard? | N/A   |
|                        | Obstruction Type      |       |      | Storm Grate/Utility Type    |       |
|                        |                       | N/A   |      |                             | N/A   |
|                        |                       |       | I ., |                             |       |