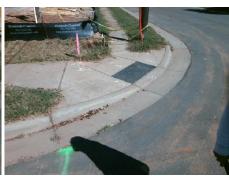

**Codes/Mitigation Info/Possible Solution** 

Field Measurements/Component Compliance

E 35TH ST Street 1 Name Stop Condition-Street 2 StopSign Street 2 Name **CHARLES AV** Stop Condition-Street 1 None

Remove & Replace Curb Ramp With **Two New Directional Ramps or** Equivalent.

Surveyor Notes:

N/A

PROW/ADA:

Not Found, R304.5.1, R304.5

|     | N/A |
|-----|-----|
|     | N/A |
| 5.3 | N/A |
|     | N/A |

Total Cost: 3200.00

| Compliance Description |                       | Data  | Comp | oliance Description         | Data  |
|------------------------|-----------------------|-------|------|-----------------------------|-------|
| N/A                    | Ramp Length (in)      | 68.0  | Yes  | Ramp Slope (%)              | 5.2   |
| No                     | Ramp Width (in)       | 44.0  | No   | Ramp XSlope (%)             | 2.2   |
| N/A                    | Flare Type LT         | N/A   | N/A  | Flare Type RT               | N/A   |
| N/A                    | Flare Slope LT (%)    | N/A   | N/A  | Flare Slope RT (%)          | N/A   |
| N/A                    | Flare Traversable LT? | N/A   | N/A  | Flare Traversable RT?       | N/A   |
| N/A                    | Landing Length (in)   | N/A   | N/A  | DWS Provided?               | N/A   |
| N/A                    | Landing Width (in)    | N/A   | N/A  | DWS Contrast?               | N/A   |
| N/A                    | Landing Slope (%)     | N/A   | N/A  | DWS Length (in)             | N/A   |
| N/A                    | Landing X Slope (%)   | N/A   | N/A  | DWS Full Width?             | N/A   |
| N/A                    | Landing Curb? (Y/N)   | N/A   | N/A  | DWS Offset (in)             | N/A   |
| N/A                    | Shared Landing?       | N/A   |      |                             |       |
| N/A                    | Gutter Ponding?       | N/A   | N/A  | Gutter Slope (%)            | N/A   |
| N/A                    | Gutter Lip Ht (in)    | N/A   | N/A  | Gutter X Slope (%)          | N/A   |
| N/A                    | Painted X Walk1?      | No    | N/A  | Painted X Walk2?            | No    |
|                        | X Walk 1 Direction    | To SW |      | X Walk 2 Direction          | To SE |
| N/A                    | X Walk 1 Width (in)   | N/A   | N/A  | X Walk 2 Width (in)         | N/A   |
|                        | X Walk 1 Slope (%)    | 1.7   |      | X Walk 2 Slope (%)          | 0.3   |
|                        | X Walk 1 X Slope (%)  | 1.7   |      | X Walk 2 X Slope (%)        | 1.3   |
| N/A                    | Ramp inside XWalk1?   | N/A   | N/A  | Ramp inside XWalk2?         | N/A   |
|                        | Road Slope (%)        | 2.1   | N/A  | Clear Space?                | N/A   |
|                        | Road X Slope (%)      | 2.6   | N/A  | Clear Space to XWalk (in)   | N/A   |
| N/A                    | Any Obstructions?     | N/A   | N/A  | Storm Grate/Utility Hazard? | N/A   |
|                        | Obstruction Type      |       |      | Storm Grate/Utility Type    |       |
|                        |                       | N/A   |      |                             | N/A   |
|                        |                       |       | I ., |                             |       |