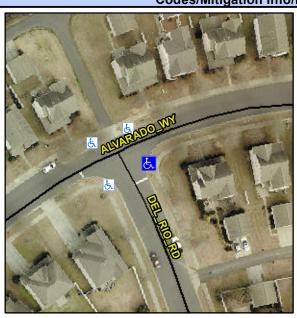

## Access Compliance Report Public Rights-of-Way (Curb Ramps)

Intersection ID: 47843 Main Street: ALVARADO\_WY Cross Street: DEL\_RIO\_RD Location: SE

ADA ID: ABF9A97AAB98 Ramp Type: PerpDiag Initial Pass/Fail: Fail Overall Compliance: No Severity Score: 10

## Field Measurements/Component Compliance

Street 1 Name
Stop Condition-Street 2
Street 2 Name
Stop Condition-Street 1

ALVARADO WY StopSign DEL RIO RD StopSign Possible Solutions:

Remove & Replace Curb Ramp With
Two New Directional Ramps or
Equivalent.