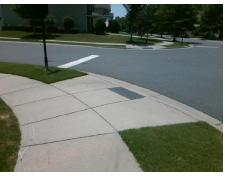

## Field Measurements/Component Compliance

Street 1 Name
Stop Condition-Street 2
Street 2 Name
Stop Condition-Street 1

ALVARADO WY StopSign DEL RIO RD StopSign Possible Solutions:

Remove & Replace Curb Ramp With
Two New Directional Ramps or
Equivalent.

Surveyor Notes:

N/A

PROW/ADA:

R304.5.1, R304.5.3

Total Cost: \$ 3200.00

| Field Measurements/Component Compliance |                       |       |                        |                             |       |
|-----------------------------------------|-----------------------|-------|------------------------|-----------------------------|-------|
| Compliance Description                  |                       | Data  | Compliance Description |                             | Data  |
| N/A                                     | Ramp Length (in)      | 73.0  | Yes                    | Ramp Slope (%)              | 8.1   |
| No                                      | Ramp Width (in)       | 46.5  | No                     | Ramp XSlope (%)             | 4.3   |
| N/A                                     | Flare Type LT         | N/A   | N/A                    | Flare Type RT               | N/A   |
| N/A                                     | Flare Slope LT (%)    | N/A   | N/A                    | Flare Slope RT (%)          | N/A   |
| N/A                                     | Flare Traversable LT? | N/A   | N/A                    | Flare Traversable RT?       | N/A   |
| N/A                                     | Landing Length (in)   | N/A   | N/A                    | DWS Provided?               | N/A   |
| N/A                                     | Landing Width (in)    | N/A   | N/A                    | DWS Contrast?               | N/A   |
| N/A                                     | Landing Slope (%)     | N/A   | N/A                    | DWS Length (in)             | N/A   |
| N/A                                     | Landing X Slope (%)   | N/A   | N/A                    | DWS Full Width?             | N/A   |
| N/A                                     | Landing Curb? (Y/N)   | N/A   | N/A                    | DWS Offset (in)             | N/A   |
| N/A                                     | Shared Landing?       | N/A   |                        |                             |       |
| N/A                                     | Gutter Ponding?       | N/A   | N/A                    | Gutter Slope (%)            | N/A   |
| N/A                                     | Gutter Lip Ht (in)    | N/A   | N/A                    | Gutter X Slope (%)          | N/A   |
| N/A                                     | Painted X Walk1?      | No    | N/A                    | Painted X Walk2?            | No    |
|                                         | X Walk 1 Direction    | To NW |                        | X Walk 2 Direction          | To SW |
| N/A                                     | X Walk 1 Width (in)   | N/A   | N/A                    | X Walk 2 Width (in)         | N/A   |
|                                         | X Walk 1 Slope (%)    | 1.8   |                        | X Walk 2 Slope (%)          | 0.4   |
|                                         | X Walk 1 X Slope (%)  | 1.0   |                        | X Walk 2 X Slope (%)        | 2.0   |
| N/A                                     | Ramp inside XWalk1?   | N/A   | N/A                    | Ramp inside XWalk2?         | N/A   |
|                                         | Road Slope (%)        | 1.5   | N/A                    | Clear Space?                | N/A   |
|                                         | Road X Slope (%)      | 0.7   | N/A                    | Clear Space to XWalk (in)   | N/A   |
| N/A                                     | Any Obstructions?     | N/A   | N/A                    | Storm Grate/Utility Hazard? | N/A   |
|                                         | Obstruction Type      |       |                        | Storm Grate/Utility Type    |       |
|                                         |                       | N/A   |                        |                             | N/A   |
|                                         |                       |       | Yes                    | Surface Condition? (G/P)    | Good  |
| -                                       |                       |       |                        |                             |       |