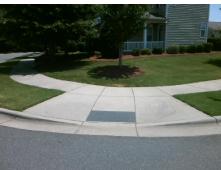

## Field Measurements/Component Compliance

Street 1 Name
Stop Condition-Street 2
Street 2 Name
Stop Condition-Street 1

ALVARADO WY StopSign DEL RIO RD StopSign Possible Solutions:

Remove & Replace Curb Ramp With
Two New Directional Ramps or
Equivalent.

Surveyor Notes:

N/A

PROW/ADA:

R304.5.1, R304.5.3

Total Cost: \$ 3200.00

| Field Measurements/Component Compliance |                       |       |                        |                             |       |
|-----------------------------------------|-----------------------|-------|------------------------|-----------------------------|-------|
| Compliance Description                  |                       | Data  | Compliance Description |                             | Data  |
| N/A                                     | Ramp Length (in)      | 73.0  | Yes                    | Ramp Slope (%)              | 8.1   |
| No                                      | Ramp Width (in)       | 46.5  | No                     | Ramp XSlope (%)             | 4.3   |
| N/A                                     | Flare Type LT         | N/A   | N/A                    | Flare Type RT               | N/A   |
| N/A                                     | Flare Slope LT (%)    | N/A   | N/A                    | Flare Slope RT (%)          | N/A   |
| N/A                                     | Flare Traversable LT? | N/A   | N/A                    | Flare Traversable RT?       | N/A   |
| N/A                                     | Landing Length (in)   | N/A   | N/A                    | DWS Provided?               | N/A   |
| N/A                                     | Landing Width (in)    | N/A   | N/A                    | DWS Contrast?               | N/A   |
| N/A                                     | Landing Slope (%)     | N/A   | N/A                    | DWS Length (in)             | N/A   |
| N/A                                     | Landing X Slope (%)   | N/A   | N/A                    | DWS Full Width?             | N/A   |
| N/A                                     | Landing Curb? (Y/N)   | N/A   | N/A                    | DWS Offset (in)             | N/A   |
| N/A                                     | Shared Landing?       | N/A   |                        |                             |       |
| N/A                                     | Gutter Ponding?       | N/A   | N/A                    | Gutter Slope (%)            | N/A   |
| N/A                                     | Gutter Lip Ht (in)    | N/A   | N/A                    | Gutter X Slope (%)          | N/A   |
| N/A                                     | Painted X Walk1?      | No    | N/A                    | Painted X Walk2?            | No    |
|                                         | X Walk 1 Direction    | To NW |                        | X Walk 2 Direction          | To SW |
| N/A                                     | X Walk 1 Width (in)   | N/A   | N/A                    | X Walk 2 Width (in)         | N/A   |
|                                         | X Walk 1 Slope (%)    | 1.8   |                        | X Walk 2 Slope (%)          | 0.4   |
|                                         | X Walk 1 X Slope (%)  | 1.0   |                        | X Walk 2 X Slope (%)        | 2.0   |
| N/A                                     | Ramp inside XWalk1?   | N/A   | N/A                    | Ramp inside XWalk2?         | N/A   |
|                                         | Road Slope (%)        | 1.5   | N/A                    | Clear Space?                | N/A   |
|                                         | Road X Slope (%)      | 0.7   | N/A                    | Clear Space to XWalk (in)   | N/A   |
| N/A                                     | Any Obstructions?     | N/A   | N/A                    | Storm Grate/Utility Hazard? | N/A   |
|                                         | Obstruction Type      |       |                        | Storm Grate/Utility Type    |       |
|                                         |                       | N/A   |                        |                             | N/A   |
|                                         |                       |       | Yes                    | Surface Condition? (G/P)    | Good  |
| -                                       |                       |       |                        |                             |       |