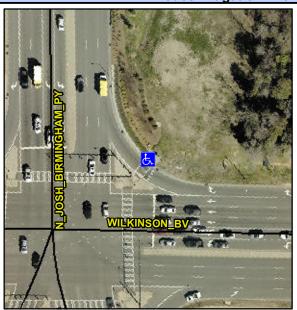

## Access Compliance Report Public Rights-of-Way (Curb Ramps)

Intersection ID: 53534Main Street:N\_JOSH\_BIRMINGHAM\_PYCross Street: WILKINSON\_BVLocation:NEADA ID: AC02B945B107Ramp Type:PerpInitial Pass/Fail:FailOverall Compliance: NoSeverity Score:10

**Codes/Mitigation Info/Possible Solution** 

| A A A A A A A A A A A A A A A A A A A |              |
|---------------------------------------|--------------|
| Street 1 Name                         | WILKINSON BV |
| Stop Condition-Street 2               | YieldSign    |
| Street 2 Name                         | N/A          |
| Stop Condition-Street 1               | N/A          |