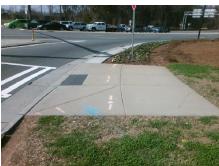

Possible Solutions:

Remove & Replace Entire Ramp.

Surveyor Notes:

N/A

PROW/ADA:

Not Found, R304.5.1, R304.5.3

| F | ummi |  |
|---|------|--|
|   |      |  |
|   |      |  |
|   |      |  |

Total Cost:

1850.00

| Field Measurements/Component Compliance |                       |       |      |        |                         |      |  |
|-----------------------------------------|-----------------------|-------|------|--------|-------------------------|------|--|
| Comp                                    | liance Description    | Data  | Comp | liance | Description             | Data |  |
| N/A                                     | Ramp Length (in)      | 67.0  | Yes  | Ramp   | Slope (%)               | 7.9  |  |
| No                                      | Ramp Width (in)       | 47.0  | No   | Ramp   | XSlope (%)              | 2.5  |  |
| N/A                                     | Flare Type LT         | N/A   | N/A  | Flare  | Type RT                 | N/A  |  |
| N/A                                     | Flare Slope LT (%)    | N/A   | N/A  | Flare  | Slope RT (%)            | N/A  |  |
| N/A                                     | Flare Traversable LT? | N/A   | N/A  | Flare  | Traversable RT?         | N/A  |  |
| N/A                                     | Landing Length (in)   | N/A   | N/A  | DWS    | Provided?               | N/A  |  |
| N/A                                     | Landing Width (in)    | N/A   | N/A  | DWS    | Contrast?               | N/A  |  |
| N/A                                     | Landing Slope (%)     | N/A   | N/A  | DWS    | Length (in)             | N/A  |  |
| N/A                                     | Landing X Slope (%)   | N/A   | N/A  | DWS    | Full Width?             | N/A  |  |
| N/A                                     | Landing Curb? (Y/N)   | N/A   | N/A  | DWS    | Offset (in)             | N/A  |  |
| N/A                                     | Shared Landing?       | N/A   |      |        |                         |      |  |
| N/A                                     | Gutter Ponding?       | N/A   | N/A  | Gutte  | r Slope (%)             | N/A  |  |
| N/A                                     | Gutter Lip Ht (in)    | N/A   | N/A  | Gutte  | r X Slope (%)           | N/A  |  |
| N/A                                     | Painted X Walk1?      | Yes   | N/A  | Paint  | ed X Walk2?             | N/A  |  |
|                                         | X Walk 1 Direction    | To SW |      | X Wa   | lk 2 Direction          | N/A  |  |
| N/A                                     | X Walk 1 Width (in)   | 111.0 | N/A  | X Wa   | lk 2 Width (in)         | N/A  |  |
|                                         | X Walk 1 Slope (%)    | 2.2   |      | X Wa   | lk 2 Slope (%)          | N/A  |  |
|                                         | X Walk 1 X Slope (%)  | 3.0   |      | X Wa   | lk 2 X Slope (%)        | N/A  |  |
| N/A                                     | Ramp inside XWalk1?   | Yes   | N/A  | Ram    | inside XWalk2?          | N/A  |  |
|                                         | Road Slope (%)        | N/A   | N/A  | Clear  | Space?                  | N/A  |  |
|                                         | Road X Slope (%)      | N/A   | N/A  | Clear  | Space to XWalk (in)     | N/A  |  |
| N/A                                     | Any Obstructions?     | N/A   | N/A  | Storn  | n Grate/Utility Hazard? | N/A  |  |
|                                         | Obstruction Type      |       |      | Storn  | n Grate/Utility Type    |      |  |
|                                         |                       | N/A   |      |        |                         | N/A  |  |
|                                         |                       |       | Yes  | Surfa  | ce Condition? (G/P)     | Good |  |