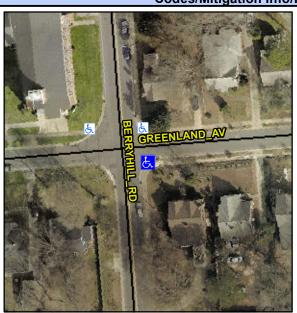

## Access Compliance Report Public Rights-of-Way (Curb Ramps)

Intersection ID: 12388 Main Street: BERRYHILL\_RD Cross Street: GREENLAND\_AV Location: SE

ADA ID: AC04B66B0B2F Ramp Type: Perp Initial Pass/Fail: Fail Overall Compliance: No Severity Score: 13.75

## Field Measurements/Component Compliance

Street 1 Name GREENLAND AV
Stop Condition-Street 2 StopSign
Street 2 Name N/A
Stop Condition-Street 1 N/A

Possible Solutions:

Remove & Replace Entire Ramp.

N/
N/
N/
Surveyor Notes:
N/A