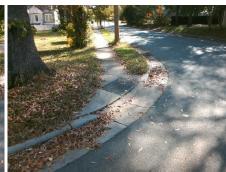

## Field Measurements/Component Compliance

Street 1 Name

N GREGG ST
Stop Condition-Street 2
StopSign
Street 2 Name
N/A
Stop Condition-Street 1
N/A

Possible Solutions:

Remove & Replace Entire Ramp.

Surveyor Notes:

N/A

PROW/ADA:

Not Found, R304.2.2

Total Cost: \$ 1850.00

| Field Measurements/Component Compilance |                       |       |                        |                             |      |
|-----------------------------------------|-----------------------|-------|------------------------|-----------------------------|------|
| Compliance Description                  |                       | Data  | Compliance Description |                             | Data |
| N/A                                     | Ramp Length (in)      | 28.0  | No                     | Ramp Slope (%)              | 12.7 |
| Yes                                     | Ramp Width (in)       | 48.0  | Yes                    | Ramp XSlope (%)             | 1.6  |
| N/A                                     | Flare Type LT         | N/A   | N/A                    | Flare Type RT               | N/A  |
| N/A                                     | Flare Slope LT (%)    | N/A   | N/A                    | Flare Slope RT (%)          | N/A  |
| N/A                                     | Flare Traversable LT? | N/A   | N/A                    | Flare Traversable RT?       | N/A  |
| N/A                                     | Landing Length (in)   | N/A   | N/A                    | DWS Provided?               | N/A  |
| N/A                                     | Landing Width (in)    | N/A   | N/A                    | DWS Contrast?               | N/A  |
| N/A                                     | Landing Slope (%)     | N/A   | N/A                    | DWS Length (in)             | N/A  |
| N/A                                     | Landing X Slope (%)   | N/A   | N/A                    | DWS Full Width?             | N/A  |
| N/A                                     | Landing Curb? (Y/N)   | N/A   | N/A                    | DWS Offset (in)             | N/A  |
| N/A                                     | Shared Landing?       | N/A   |                        |                             |      |
| N/A                                     | Gutter Ponding?       | N/A   | N/A                    | Gutter Slope (%)            | N/A  |
| N/A                                     | Gutter Lip Ht (in)    | N/A   | N/A                    | Gutter X Slope (%)          | N/A  |
| N/A                                     | Painted X Walk1?      | No    | N/A                    | Painted X Walk2?            | N/A  |
|                                         | X Walk 1 Direction    | To NW |                        | X Walk 2 Direction          | N/A  |
| N/A                                     | X Walk 1 Width (in)   | N/A   | N/A                    | X Walk 2 Width (in)         | N/A  |
|                                         | X Walk 1 Slope (%)    | 1.9   |                        | X Walk 2 Slope (%)          | N/A  |
|                                         | X Walk 1 X Slope (%)  | 3.0   |                        | X Walk 2 X Slope (%)        | N/A  |
| N/A                                     | Ramp inside XWalk1?   | N/A   | N/A                    | Ramp inside XWalk2?         | N/A  |
|                                         | Road Slope (%)        | N/A   | N/A                    | Clear Space?                | N/A  |
|                                         | Road X Slope (%)      | N/A   | N/A                    | Clear Space to XWalk (in)   | N/A  |
| N/A                                     | Any Obstructions?     | N/A   | N/A                    | Storm Grate/Utility Hazard? | N/A  |
|                                         | Obstruction Type      |       |                        | Storm Grate/Utility Type    |      |
|                                         |                       | N/A   |                        |                             | N/A  |
|                                         |                       |       | Yes                    | Surface Condition? (G/P)    | Good |
|                                         |                       |       |                        |                             |      |