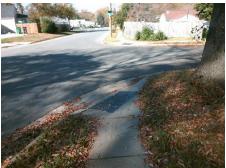

## Field Measurements/Component Compliance

Street 1 Name

N GREGG ST
Stop Condition-Street 2
StopSign
Street 2 Name
N/A
Stop Condition-Street 1
N/A

Possible Solutions:

Remove & Replace Entire Ramp.

Surveyor Notes:

N/A

PROW/ADA:

Not Found, R304.2.2

Total Cost: \$ 1850.00

| Field Measurements/Component Compilance |                       |       |                        |                             |      |
|-----------------------------------------|-----------------------|-------|------------------------|-----------------------------|------|
| Compliance Description                  |                       | Data  | Compliance Description |                             | Data |
| N/A                                     | Ramp Length (in)      | 28.0  | No                     | Ramp Slope (%)              | 12.7 |
| Yes                                     | Ramp Width (in)       | 48.0  | Yes                    | Ramp XSlope (%)             | 1.6  |
| N/A                                     | Flare Type LT         | N/A   | N/A                    | Flare Type RT               | N/A  |
| N/A                                     | Flare Slope LT (%)    | N/A   | N/A                    | Flare Slope RT (%)          | N/A  |
| N/A                                     | Flare Traversable LT? | N/A   | N/A                    | Flare Traversable RT?       | N/A  |
| N/A                                     | Landing Length (in)   | N/A   | N/A                    | DWS Provided?               | N/A  |
| N/A                                     | Landing Width (in)    | N/A   | N/A                    | DWS Contrast?               | N/A  |
| N/A                                     | Landing Slope (%)     | N/A   | N/A                    | DWS Length (in)             | N/A  |
| N/A                                     | Landing X Slope (%)   | N/A   | N/A                    | DWS Full Width?             | N/A  |
| N/A                                     | Landing Curb? (Y/N)   | N/A   | N/A                    | DWS Offset (in)             | N/A  |
| N/A                                     | Shared Landing?       | N/A   |                        |                             |      |
| N/A                                     | Gutter Ponding?       | N/A   | N/A                    | Gutter Slope (%)            | N/A  |
| N/A                                     | Gutter Lip Ht (in)    | N/A   | N/A                    | Gutter X Slope (%)          | N/A  |
| N/A                                     | Painted X Walk1?      | No    | N/A                    | Painted X Walk2?            | N/A  |
|                                         | X Walk 1 Direction    | To NW |                        | X Walk 2 Direction          | N/A  |
| N/A                                     | X Walk 1 Width (in)   | N/A   | N/A                    | X Walk 2 Width (in)         | N/A  |
|                                         | X Walk 1 Slope (%)    | 1.9   |                        | X Walk 2 Slope (%)          | N/A  |
|                                         | X Walk 1 X Slope (%)  | 3.0   |                        | X Walk 2 X Slope (%)        | N/A  |
| N/A                                     | Ramp inside XWalk1?   | N/A   | N/A                    | Ramp inside XWalk2?         | N/A  |
|                                         | Road Slope (%)        | N/A   | N/A                    | Clear Space?                | N/A  |
|                                         | Road X Slope (%)      | N/A   | N/A                    | Clear Space to XWalk (in)   | N/A  |
| N/A                                     | Any Obstructions?     | N/A   | N/A                    | Storm Grate/Utility Hazard? | N/A  |
|                                         | Obstruction Type      |       |                        | Storm Grate/Utility Type    |      |
|                                         |                       | N/A   |                        |                             | N/A  |
|                                         |                       |       | Yes                    | Surface Condition? (G/P)    | Good |
|                                         |                       |       |                        |                             |      |