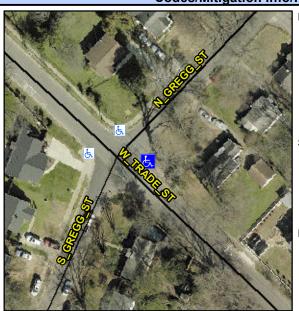

## Access Compliance Report Public Rights-of-Way (Curb Ramps)

Intersection ID: 9716 Main Street: N\_GREGG\_ST Cross Street: W\_TRADE\_ST Location: SE

ADA ID: AC08628FD291 Ramp Type: Perp Initial Pass/Fail: Fail Overall Compliance: No Severity Score: 25

## Field Measurements/Component Compliance

Street 1 Name

N GREGG ST
Stop Condition-Street 2
StopSign
Street 2 Name
N/A
Stop Condition-Street 1
N/A

Possible Solutions:

Remove & Replace Entire Ramp.

Surveyor Notes: