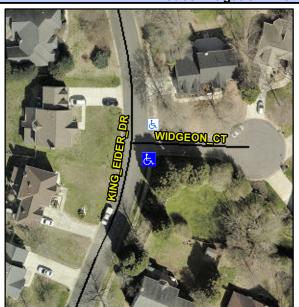

## Access Compliance Report Public Rights-of-Way (Curb Ramps)

Intersection ID: 24849 Main Street: KING\_EIDER\_DR Cross Street: WIDGEON\_CT Location: SE

ADA ID: AC0F37CDFBCD Ramp Type: Directional1 Initial Pass/Fail: Fail Overall Compliance: No Severity Score: 37.5

## Field Measurements/Component Compliance

Street 1 Name WIDGEON CT
Stop Condition-Street 1 StopSign
Street 2 Name N/A
Stop Condition-Street 2 N/A

| A STATE OF                                     | Possible Solutions:           |
|------------------------------------------------|-------------------------------|
| 1000                                           | Remove & Replace Entire Ramp. |
| 1                                              |                               |
| Sec. of                                        |                               |
| S STARK                                        |                               |
|                                                | ON-1                          |
| 1                                              | Surveyor Notes:               |
| AMERICAN AND AND AND AND AND AND AND AND AND A | N/A                           |
| ALC: U                                         | PROW/ADA:                     |
| 9                                              | R304.2.2, R304.5.3            |
| March Land                                     |                               |
|                                                |                               |
|                                                |                               |
|                                                |                               |
|                                                |                               |