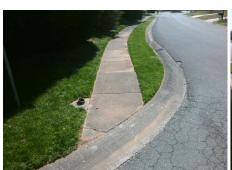

## Field Measurements/Component Compliance

Street 1 Name WIDGEON CT
Stop Condition-Street 1 StopSign
Street 2 Name N/A
Stop Condition-Street 2 N/A

| A STATE OF                                     | Possible Solutions:           |
|------------------------------------------------|-------------------------------|
| 1000                                           | Remove & Replace Entire Ramp. |
| 1                                              |                               |
| Sec. of                                        |                               |
| S STARK                                        |                               |
|                                                | ON-1                          |
| 1                                              | Surveyor Notes:               |
| AMERICAN AND AND AND AND AND AND AND AND AND A | N/A                           |
| ALC: U                                         | PROW/ADA:                     |
| 9                                              | R304.2.2, R304.5.3            |
| March Land                                     |                               |
|                                                |                               |
|                                                |                               |
|                                                |                               |
|                                                |                               |

Total Cost:

1600.00

| Field Measurements/Component Compliance |                       |      |     |                             |      |  |  |
|-----------------------------------------|-----------------------|------|-----|-----------------------------|------|--|--|
|                                         | bliance Description   | Data |     |                             | Data |  |  |
| N/A                                     | Ramp Length (in)      | 25.0 | N/A | Grade Break?                | N/A  |  |  |
| Yes                                     | Ramp Width (in)       | 48.0 | N/A | Grade Break Slope (%)       | 0.0  |  |  |
| No                                      | Ramp Slope (%)        | 10.9 | N/A | Grade Break XSlope (%)      | 0.0  |  |  |
| No                                      | Ramp XSlope (%)       | 7.2  |     |                             |      |  |  |
| N/A                                     | Flare Type LT         | N/A  | N/A | Flare Type RT               | N/A  |  |  |
| N/A                                     | Flare Slope LT (%)    | N/A  | N/A | Flare Slope RT (%)          | 0.0  |  |  |
| N/A                                     | Flare Traversable LT? | N/A  | N/A | Flare Traversable RT?       | N/A  |  |  |
| N/A                                     | Landing Length (in)   | 0.0  | N/A | DWS Provided?               | N/A  |  |  |
| N/A                                     | Landing Width (in)    | 0.0  | N/A | DWS Contrast?               | N/A  |  |  |
| N/A                                     | Landing Slope (%)     | 0.0  | N/A | DWS Length (in)             | N/A  |  |  |
| N/A                                     | Landing X Slope (%)   | 0.0  | N/A | DWS Full Width?             | N/A  |  |  |
| N/A                                     | Landing Curb? (Y/N)   | N/A  | N/A | DWS Offset LT (in)          | N/A  |  |  |
| N/A                                     | Shared Landing?       | N/A  | N/A | DWS Offset RT (in)          | N/A  |  |  |
| N/A                                     | Gutter Ponding?       | 0.0  | N/A | Gutter Slope (%)            | N/A  |  |  |
| N/A                                     | Gutter Lip Ht (in)    | 0.0  | N/A | Gutter X Slope (%)          | N/A  |  |  |
| N/A                                     | Painted X Walk1?      | No   |     | Road Slope (%)              | 3.3  |  |  |
|                                         | X Walk 1 Direction    | To N |     | Road X Slope (%)            | 3.7  |  |  |
|                                         | X Walk 1 Width (in)   | N/A  | l   | Clear Space?                | N/A  |  |  |
|                                         | X Walk 1 Slope (%)    | 3.3  | N/A | Clear Space to XWalk (in)   | N/A  |  |  |
|                                         | X Walk 1 X Slope (%)  | 3.7  | N/A | Storm Grate/Utility Hazard? | N/A  |  |  |
| N/A                                     | Ramp inside XWalk1?   | N/A  |     | Storm Grate/Utility Type    |      |  |  |
| N/A                                     | Any Obstructions?     | N/A  |     |                             | N/A  |  |  |
|                                         | Obstruction Type      |      | Yes | Surface Condition? (G/P)    | Good |  |  |
|                                         |                       | N/A  | N/A | Curb Slope (%)              | 31.3 |  |  |
|                                         |                       |      |     |                             |      |  |  |