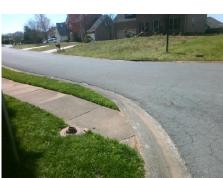

## Field Measurements/Component Compliance

Street 1 Name WIDGEON CT
Stop Condition-Street 1 StopSign
Street 2 Name N/A
Stop Condition-Street 2 N/A

| A STATE OF                                     | Possible Solutions:           |
|------------------------------------------------|-------------------------------|
| 1000                                           | Remove & Replace Entire Ramp. |
| 1                                              |                               |
| Sec. of                                        |                               |
| S STARK                                        |                               |
|                                                | ON-1                          |
| 1                                              | Surveyor Notes:               |
| AMERICAN AND AND AND AND AND AND AND AND AND A | N/A                           |
| ALC: U                                         | PROW/ADA:                     |
| 9                                              | R304.2.2, R304.5.3            |
| March Land                                     |                               |
|                                                |                               |
|                                                |                               |
|                                                |                               |
|                                                |                               |

Total Cost:

1600.00

| Field Measurements/Component Compliance |                       |      |     |                             |      |  |  |
|-----------------------------------------|-----------------------|------|-----|-----------------------------|------|--|--|
|                                         | bliance Description   | Data |     |                             | Data |  |  |
| N/A                                     | Ramp Length (in)      | 25.0 | N/A | Grade Break?                | N/A  |  |  |
| Yes                                     | Ramp Width (in)       | 48.0 | N/A | Grade Break Slope (%)       | 0.0  |  |  |
| No                                      | Ramp Slope (%)        | 10.9 | N/A | Grade Break XSlope (%)      | 0.0  |  |  |
| No                                      | Ramp XSlope (%)       | 7.2  |     |                             |      |  |  |
| N/A                                     | Flare Type LT         | N/A  | N/A | Flare Type RT               | N/A  |  |  |
| N/A                                     | Flare Slope LT (%)    | N/A  | N/A | Flare Slope RT (%)          | 0.0  |  |  |
| N/A                                     | Flare Traversable LT? | N/A  | N/A | Flare Traversable RT?       | N/A  |  |  |
| N/A                                     | Landing Length (in)   | 0.0  | N/A | DWS Provided?               | N/A  |  |  |
| N/A                                     | Landing Width (in)    | 0.0  | N/A | DWS Contrast?               | N/A  |  |  |
| N/A                                     | Landing Slope (%)     | 0.0  | N/A | DWS Length (in)             | N/A  |  |  |
| N/A                                     | Landing X Slope (%)   | 0.0  | N/A | DWS Full Width?             | N/A  |  |  |
| N/A                                     | Landing Curb? (Y/N)   | N/A  | N/A | DWS Offset LT (in)          | N/A  |  |  |
| N/A                                     | Shared Landing?       | N/A  | N/A | DWS Offset RT (in)          | N/A  |  |  |
| N/A                                     | Gutter Ponding?       | 0.0  | N/A | Gutter Slope (%)            | N/A  |  |  |
| N/A                                     | Gutter Lip Ht (in)    | 0.0  | N/A | Gutter X Slope (%)          | N/A  |  |  |
| N/A                                     | Painted X Walk1?      | No   |     | Road Slope (%)              | 3.3  |  |  |
|                                         | X Walk 1 Direction    | To N |     | Road X Slope (%)            | 3.7  |  |  |
|                                         | X Walk 1 Width (in)   | N/A  | l   | Clear Space?                | N/A  |  |  |
|                                         | X Walk 1 Slope (%)    | 3.3  | N/A | Clear Space to XWalk (in)   | N/A  |  |  |
|                                         | X Walk 1 X Slope (%)  | 3.7  | N/A | Storm Grate/Utility Hazard? | N/A  |  |  |
| N/A                                     | Ramp inside XWalk1?   | N/A  |     | Storm Grate/Utility Type    |      |  |  |
| N/A                                     | Any Obstructions?     | N/A  |     |                             | N/A  |  |  |
|                                         | Obstruction Type      |      | Yes | Surface Condition? (G/P)    | Good |  |  |
|                                         |                       | N/A  | N/A | Curb Slope (%)              | 31.3 |  |  |
|                                         |                       |      |     |                             |      |  |  |