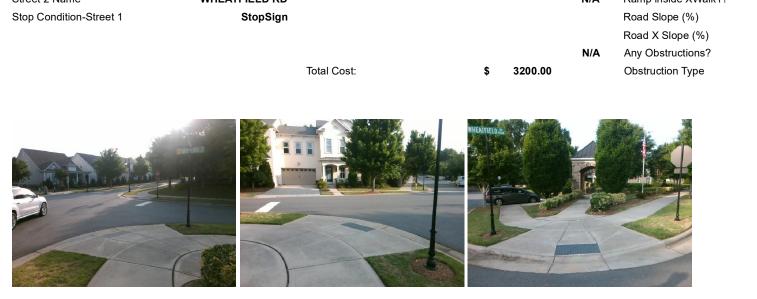

## Access Compliance Report Public Rights-of-Way (Curb Ramps)

| · · · · · · · · · · · · · · · · · · ·    |                                  |                                                         |              |                                         |                                       |            |                             |      |  |
|------------------------------------------|----------------------------------|---------------------------------------------------------|--------------|-----------------------------------------|---------------------------------------|------------|-----------------------------|------|--|
| Intersection ID: 48366                   | 48366 Main Street: WHEATFIELD_RD |                                                         |              | et: SULKY_                              | Location:                             | SW         |                             |      |  |
| ADA ID: AC14702CC867                     | 867 Ramp Type: PerpDiag          |                                                         |              | /Fail: Fail                             | lo Severity Score:                    | 31.25      |                             |      |  |
| Codes/Mitigation Info/Possible Solution  |                                  |                                                         |              | Field Measurements/Component Compliance |                                       |            |                             |      |  |
|                                          |                                  | Possible Solutions:                                     | Co           |                                         |                                       |            | Compliance Description Data |      |  |
|                                          | LL                               | Remove & Replace Curb Ramp Wi                           |              |                                         | · · · · · · · · · · · · · · · · · · · |            | Ramp Slope (%)              | 10.1 |  |
|                                          |                                  | Two New Directional Ramps or<br>Equivalent.             | No           | •                                       | • • • •                               |            | Ramp XSlope (%)             | 3.7  |  |
|                                          |                                  |                                                         | N/A          |                                         |                                       |            | Flare Type RT               | N/A  |  |
|                                          |                                  |                                                         | N//          | 71                                      |                                       |            | Flare Slope RT (%)          | N/A  |  |
|                                          | 6.                               |                                                         | N/A          | '                                       | versable LT? N/A                      |            | Flare Traversable RT?       | N/A  |  |
|                                          | 19                               |                                                         | N//          |                                         |                                       |            | DWS Provided?               | N/A  |  |
| TURIES -                                 | the second second                | Surveyor Notes:                                         | N//          | 0                                       | 0 ( )                                 |            | DWS Contrast?               | N/A  |  |
| TUBE                                     |                                  | N/A                                                     | N//          | 0                                       | ( )                                   |            | DWS Length (in)             | N/A  |  |
| 14                                       |                                  | N/A                                                     | N//          | 5                                       | Slope (%) N/                          |            | DWS Full Width?             | N/A  |  |
| 2 / 12                                   |                                  |                                                         | N/A          | 5                                       | urb? (Y/N) N/                         |            | DWS Offset (in)             | N/A  |  |
| A AND T                                  |                                  |                                                         | N/A          | <b>J</b> -                              | . ,                                   |            | BWG Gliser (III)            | 11/2 |  |
|                                          |                                  | PROW/ADA:<br>Not Found, R304.5.1, R304.2.2,<br>R304.5.3 | N/A          |                                         | •                                     |            | Gutter Slope (%)            | N/A  |  |
|                                          |                                  |                                                         | N/A          |                                         | 0                                     |            | Gutter X Slope (%)          | N/A  |  |
|                                          |                                  |                                                         | N/#          | -                                       |                                       |            | Painted X Walk2?            | No   |  |
|                                          | Carlos States                    | 1304.3.3                                                | IN/ <i>F</i> | X Walk 1 [                              |                                       |            | X Walk 2 Direction          | To N |  |
|                                          |                                  |                                                         | N/A          |                                         |                                       |            | X Walk 2 Width (in)         | N/A  |  |
| Street 1 Name                            | SULKY PLOUGH RD                  |                                                         | N/A          |                                         | ( )                                   |            |                             | 4.9  |  |
|                                          |                                  |                                                         |              | X Walk 1 S                              |                                       |            | X Walk 2 Slope (%)          | -    |  |
| Stop Condition-Street 2<br>Street 2 Name | StopSign<br>WHEATFIELD RD        |                                                         | N/A          |                                         | X Slope (%) 4.2<br>de XWalk1? N/A     |            | X Walk 2 X Slope (%)        | 2.4  |  |
|                                          |                                  |                                                         | N/#          |                                         |                                       |            | Ramp inside XWalk2?         | N/A  |  |
| Stop Condition-Street 1                  | StopSign                         |                                                         |              | Road Slop                               | . ,                                   |            | Clear Space?                | N/A  |  |
|                                          |                                  |                                                         |              | Road X SI                               |                                       |            | Clear Space to XWalk (in)   | N/A  |  |
|                                          |                                  | T ( ) 0 (                                               | N//          | <b>,</b>                                |                                       | N/A        | Storm Grate/Utility Hazard? | N/A  |  |
|                                          |                                  | Total Cost: \$ 320                                      | 00.00        | Obstructio                              | 51                                    |            | Storm Grate/Utility Type    |      |  |
|                                          |                                  |                                                         |              |                                         | N/#                                   | ۱ <u>.</u> |                             | N/A  |  |