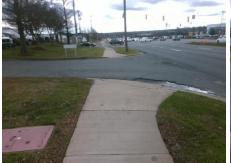

## Field Measurements/Component Compliance

**E INDEPENDENCE RD** Street 1 Name Stop Condition-Street 2 Street 2 Name **ENTRANCE** Stop Condition-Street 1

Possible Solutions: Remove & Replace Curb Ramp With **Two New Directional Ramps or** Equivalent.

Total Cost: 3200.00

| Field Measurements/Component Compliance |                       |      |      |                             |       |  |
|-----------------------------------------|-----------------------|------|------|-----------------------------|-------|--|
| Comp                                    | oliance Description   | Data | Comp | oliance Description         | Data  |  |
| N/A                                     | Ramp Length (in)      | 50.0 | No   | Ramp Slope (%)              | 10.5  |  |
| Yes                                     | Ramp Width (in)       | 53.0 | Yes  | Ramp XSlope (%)             | 0.3   |  |
| N/A                                     | Flare Type LT         | N/A  | N/A  | Flare Type RT               | N/A   |  |
| N/A                                     | Flare Slope LT (%)    | N/A  | N/A  | Flare Slope RT (%)          | N/A   |  |
| N/A                                     | Flare Traversable LT? | N/A  | N/A  | Flare Traversable RT?       | N/A   |  |
| N/A                                     | Landing Length (in)   | N/A  | N/A  | DWS Provided?               | N/A   |  |
| N/A                                     | Landing Width (in)    | N/A  | N/A  | DWS Contrast?               | N/A   |  |
| N/A                                     | Landing Slope (%)     | N/A  | N/A  | DWS Length (in)             | N/A   |  |
| N/A                                     | Landing X Slope (%)   | N/A  | N/A  | DWS Full Width?             | N/A   |  |
| N/A                                     | Landing Curb? (Y/N)   | N/A  | N/A  | DWS Offset (in)             | N/A   |  |
| N/A                                     | Shared Landing?       | N/A  |      |                             |       |  |
| N/A                                     | Gutter Ponding?       | N/A  | N/A  | Gutter Slope (%)            | N/A   |  |
| N/A                                     | Gutter Lip Ht (in)    | N/A  | N/A  | Gutter X Slope (%)          | N/A   |  |
| N/A                                     | Painted X Walk1?      | No   | N/A  | Painted X Walk2?            | No    |  |
|                                         | X Walk 1 Direction    | To W |      | X Walk 2 Direction          | To SE |  |
| N/A                                     | X Walk 1 Width (in)   | N/A  | N/A  | X Walk 2 Width (in)         | N/A   |  |
|                                         | X Walk 1 Slope (%)    | 4.7  |      | X Walk 2 Slope (%)          | 2.2   |  |
|                                         | X Walk 1 X Slope (%)  | 2.3  |      | X Walk 2 X Slope (%)        | 2.3   |  |
| N/A                                     | Ramp inside XWalk1?   | N/A  | N/A  | Ramp inside XWalk2?         | N/A   |  |
|                                         | Road Slope (%)        | 1.7  | N/A  | Clear Space?                | N/A   |  |
|                                         | Road X Slope (%)      | 3.2  | N/A  | Clear Space to XWalk (in)   | N/A   |  |
| N/A                                     | Any Obstructions?     | N/A  | N/A  | Storm Grate/Utility Hazard? | N/A   |  |
|                                         | Obstruction Type      |      |      | Storm Grate/Utility Type    |       |  |
|                                         |                       | N/A  |      |                             | N/A   |  |
|                                         |                       |      | Yes  | Surface Condition? (G/P)    | Good  |  |
|                                         |                       |      |      |                             |       |  |