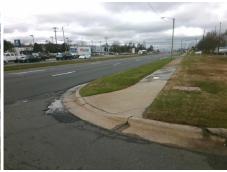

## Field Measurements/Component Compliance

**E INDEPENDENCE RD** Street 1 Name Stop Condition-Street 2 Street 2 Name **ENTRANCE** Stop Condition-Street 1

Possible Solutions: Remove & Replace Curb Ramp With **Two New Directional Ramps or** Equivalent.

Total Cost: 3200.00

| Field Measurements/Component Compliance |                       |      |      |                             |       |  |
|-----------------------------------------|-----------------------|------|------|-----------------------------|-------|--|
| Comp                                    | oliance Description   | Data | Comp | oliance Description         | Data  |  |
| N/A                                     | Ramp Length (in)      | 50.0 | No   | Ramp Slope (%)              | 10.5  |  |
| Yes                                     | Ramp Width (in)       | 53.0 | Yes  | Ramp XSlope (%)             | 0.3   |  |
| N/A                                     | Flare Type LT         | N/A  | N/A  | Flare Type RT               | N/A   |  |
| N/A                                     | Flare Slope LT (%)    | N/A  | N/A  | Flare Slope RT (%)          | N/A   |  |
| N/A                                     | Flare Traversable LT? | N/A  | N/A  | Flare Traversable RT?       | N/A   |  |
| N/A                                     | Landing Length (in)   | N/A  | N/A  | DWS Provided?               | N/A   |  |
| N/A                                     | Landing Width (in)    | N/A  | N/A  | DWS Contrast?               | N/A   |  |
| N/A                                     | Landing Slope (%)     | N/A  | N/A  | DWS Length (in)             | N/A   |  |
| N/A                                     | Landing X Slope (%)   | N/A  | N/A  | DWS Full Width?             | N/A   |  |
| N/A                                     | Landing Curb? (Y/N)   | N/A  | N/A  | DWS Offset (in)             | N/A   |  |
| N/A                                     | Shared Landing?       | N/A  |      |                             |       |  |
| N/A                                     | Gutter Ponding?       | N/A  | N/A  | Gutter Slope (%)            | N/A   |  |
| N/A                                     | Gutter Lip Ht (in)    | N/A  | N/A  | Gutter X Slope (%)          | N/A   |  |
| N/A                                     | Painted X Walk1?      | No   | N/A  | Painted X Walk2?            | No    |  |
|                                         | X Walk 1 Direction    | To W |      | X Walk 2 Direction          | To SE |  |
| N/A                                     | X Walk 1 Width (in)   | N/A  | N/A  | X Walk 2 Width (in)         | N/A   |  |
|                                         | X Walk 1 Slope (%)    | 4.7  |      | X Walk 2 Slope (%)          | 2.2   |  |
|                                         | X Walk 1 X Slope (%)  | 2.3  |      | X Walk 2 X Slope (%)        | 2.3   |  |
| N/A                                     | Ramp inside XWalk1?   | N/A  | N/A  | Ramp inside XWalk2?         | N/A   |  |
|                                         | Road Slope (%)        | 1.7  | N/A  | Clear Space?                | N/A   |  |
|                                         | Road X Slope (%)      | 3.2  | N/A  | Clear Space to XWalk (in)   | N/A   |  |
| N/A                                     | Any Obstructions?     | N/A  | N/A  | Storm Grate/Utility Hazard? | N/A   |  |
|                                         | Obstruction Type      |      |      | Storm Grate/Utility Type    |       |  |
|                                         |                       | N/A  |      |                             | N/A   |  |
|                                         |                       |      | Yes  | Surface Condition? (G/P)    | Good  |  |
|                                         |                       |      |      |                             |       |  |