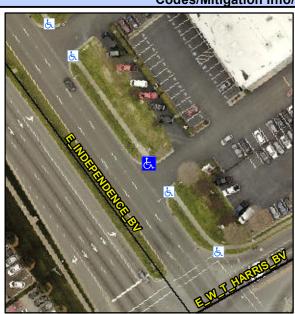

## **Access Compliance Report Public Rights-of-Way** (Curb Ramps)

Intersection ID: N/A Main Street: INDEPENDENCE RD **Cross Street: N/A** Location: NE ADA ID: AC1A94C8CCA0 Ramp Type: PerpDiag Initial Pass/Fail: Fail **Overall Compliance: No Severity Score:** 12.5

## Field Measurements/Component Compliance

**E INDEPENDENCE RD** Street 1 Name Stop Condition-Street 2 Street 2 Name **ENTRANCE** Stop Condition-Street 1

Possible Solutions: Remove & Replace Curb Ramp With **Two New Directional Ramps or** Equivalent.