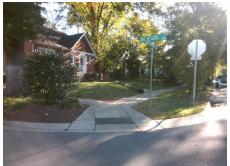

## Access Compliance Report Public Rights-of-Way (Curb Ramps)

Intersection ID: 13704 Main Street: CHESTERFIELD\_AV Cross Street: THE\_PLAZA Location: E

ADA ID: AC1B1405600B Ramp Type: PerpDiag Initial Pass/Fail: Fail Overall Compliance: No Severity Score: 33.75

## Field Measurements/Component Compliance

Street 1 Name
Stop Condition-Street 2
Street 2 Name
Stop Condition-Street 1

THE PLAZA
StopSign
CHESTERFIELD AV
StopSign

Possible Solutions:

Remove & Replace Curb Ramp With Two New Directional Ramps or Equivalent.