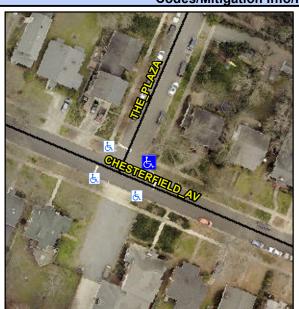

## Access Compliance Report Public Rights-of-Way (Curb Ramps)

Intersection ID: 13704 Main Street: CHESTERFIELD\_AV Cross Street: THE\_PLAZA Location: E

ADA ID: AC1B1405600B Ramp Type: PerpDiag Initial Pass/Fail: Fail Overall Compliance: No Severity Score: 33.75

## Field Measurements/Component Compliance

Street 1 Name
Stop Condition-Street 2
Street 2 Name
Stop Condition-Street 1

THE PLAZA
StopSign
CHESTERFIELD AV
StopSign

Possible Solutions:

Remove & Replace Curb Ramp With Two New Directional Ramps or Equivalent.