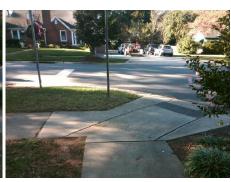

## Access Compliance Report Public Rights-of-Way (Curb Ramps)

Intersection ID: 13704 Main Street: CHESTERFIELD\_AV Cross Street: THE\_PLAZA Location: E

ADA ID: AC1B1405600B Ramp Type: PerpDiag Initial Pass/Fail: Fail Overall Compliance: No Severity Score: 33.75

## Field Measurements/Component Compliance

Street 1 Name
Stop Condition-Street 2
Street 2 Name
Stop Condition-Street 1

THE PLAZA
StopSign
CHESTERFIELD AV
StopSign

Possible Solutions:

Remove & Replace Curb Ramp With Two New Directional Ramps or Equivalent.