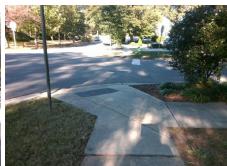

## Access Compliance Report Public Rights-of-Way (Curb Ramps)

Intersection ID: 13704 Main Street: CHESTERFIELD\_AV Cross Street: THE\_PLAZA Location: E

ADA ID: AC1B1405600B Ramp Type: PerpDiag Initial Pass/Fail: Fail Overall Compliance: No Severity Score: 33.75

## Field Measurements/Component Compliance

Street 1 Name
Stop Condition-Street 2
Street 2 Name
Stop Condition-Street 1

THE PLAZA
StopSign
CHESTERFIELD AV
StopSign

Possible Solutions:

Remove & Replace Curb Ramp With Two New Directional Ramps or Equivalent.