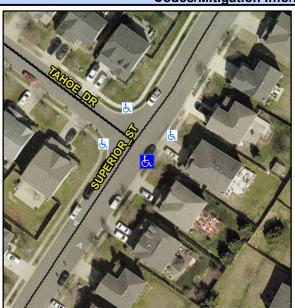

## **Access Compliance Report Public Rights-of-Way** (Curb Ramps)

Intersection ID: 46754 Main Street: SUPERIOR\_ST **Cross Street: TAHOE DR** Location: S **Overall Compliance: No** ADA ID: AC1CB8D8A6C8 Ramp Type: BlendTrans1 Initial Pass/Fail: Fail **Severity Score:** 10