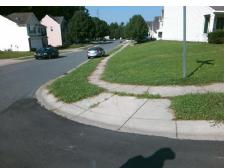

To NE

Main Street: OAKTON HUNT DR **Cross Street: WRAYHILL DR** Location: Intersection ID: 31202 W Ramp Type: PerpDiag Initial Pass/Fail: Fail **Overall Compliance: No** Severity Score: 33.75 **ADA ID: AC248B2B368D** 

## **Field Measurements/Component Compliance**

Street 1 Name Stop Condition-Street 2 Street 2 Name Stop Condition-Street 1 **OAKTON HUNT DR** StopSign **WRAYHILL DR** StopSign

Possible Solutions: Remove & Replace Curb Ramp With Two New Directional Ramps or Equivalent.