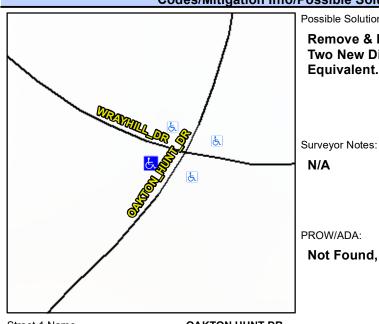

To NE

Main Street: OAKTON HUNT DR **Cross Street: WRAYHILL DR** Location: Intersection ID: 31202 W Ramp Type: PerpDiag Initial Pass/Fail: Fail **Overall Compliance: No** Severity Score: 33.75 **ADA ID: AC248B2B368D** 

## **Field Measurements/Component Compliance**

Street 1 Name Stop Condition-Street 2 Street 2 Name Stop Condition-Street 1 **OAKTON HUNT DR** StopSign **WRAYHILL DR** StopSign

Possible Solutions: Remove & Replace Curb Ramp With Two New Directional Ramps or Equivalent.