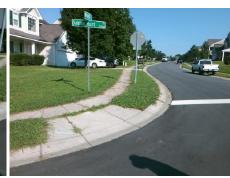

To NE

Main Street: OAKTON HUNT DR **Cross Street: WRAYHILL DR** Location: Intersection ID: 31202 W Ramp Type: PerpDiag Initial Pass/Fail: Fail **Overall Compliance: No** Severity Score: 33.75 **ADA ID: AC248B2B368D** 

## **Field Measurements/Component Compliance**

Street 1 Name Stop Condition-Street 2 Street 2 Name Stop Condition-Street 1 **OAKTON HUNT DR** StopSign **WRAYHILL DR** StopSign

Possible Solutions: Remove & Replace Curb Ramp With Two New Directional Ramps or Equivalent.