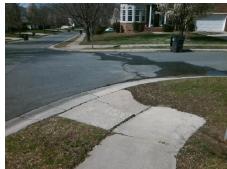

## Field Measurements/Component Compliance

Street 1 Name TEW CT
Stop Condition-Street 1 StopSign
Street 2 Name PORTSTEWART LN
Stop Condition-Street 2 None

Possible Solutions:

Remove & Replace Curb Ramp With Two New Directional Ramps or Equivalent.

Surveyor Notes:

N/A

PROW/ADA:

Not Found, R304.5.1, R304.5.3, R302.7

Total Cost: \$ 3200.00

| Fleid Measurements/Component Compilance |                       |      |                        |                             |      |
|-----------------------------------------|-----------------------|------|------------------------|-----------------------------|------|
| Compliance Description                  |                       | Data | Compliance Description |                             | Data |
| N/A                                     | Ramp Length (in)      | 51.5 | Yes                    | BlendTrans Slope (%)        | 3.2  |
| No                                      | Ramp Width (in)       | 41.0 | No                     | BlendTrans XSlope (%)       | 6.9  |
| N/A                                     | Flare Type LT         | N/A  | N/A                    | Flare Type RT               | N/A  |
| N/A                                     | Flare Slope LT (%)    | N/A  | N/A                    | Flare Slope RT (%)          | N/A  |
| N/A                                     | Flare Traversable LT? | N/A  | N/A                    | Flare Traversable RT?       | N/A  |
| N/A                                     | Landing Length (in)   | N/A  | N/A                    | DWS Provided?               | N/A  |
| N/A                                     | Landing Width (in)    | N/A  | N/A                    | DWS Contrast?               | N/A  |
| N/A                                     | Landing Slope (%)     | N/A  | N/A                    | DWS Length (in)             | N/A  |
| N/A                                     | Landing X Slope (%)   | N/A  | N/A                    | DWS Full Width?             | N/A  |
| N/A                                     | Landing Curb? (Y/N)   | N/A  | N/A                    | DWS Offset (in)             | N/A  |
| N/A                                     | Shared Landing?       | N/A  |                        |                             |      |
| N/A                                     | Gutter Ponding?       | N/A  | N/A                    | Gutter Slope (%)            | N/A  |
| N/A                                     | Gutter Lip Ht (in)    | N/A  | N/A                    | Gutter X Slope (%)          | N/A  |
| N/A                                     | Painted X Walk1?      | No   | N/A                    | Painted X Walk2?            | No   |
|                                         | X Walk 1 Direction    | To W |                        | X Walk 2 Direction          | To S |
|                                         | X Walk 1 Width (in)   | N/A  |                        | X Walk 2 Width (in)         | N/A  |
|                                         | X Walk 1 Slope (%)    | 3.5  |                        | X Walk 2 Slope (%)          | 4.0  |
|                                         | X Walk 1 X Slope (%)  | 5.1  |                        | X Walk 2 X Slope (%)        | 5.2  |
| N/A                                     | Ramp inside XWalk1?   | N/A  | N/A                    | Ramp inside XWalk2?         | N/A  |
|                                         | Road Slope (%)        | 6.4  |                        | Clear Space?                | N/A  |
|                                         | Road X Slope (%)      | 2.0  | N/A                    | Clear Space to XWalk (in)   | N/A  |
| N/A                                     | Any Obstructions?     | N/A  | N/A                    | Storm Grate/Utility Hazard? | N/A  |
|                                         | Obstruction Type      |      |                        | Storm Grate/Utility Type    |      |
|                                         |                       | N/A  |                        |                             | N/A  |
|                                         |                       |      | No                     | Surface Condition? (G/P)    | Poor |
|                                         |                       |      | No                     | Curb Slope (%)              | 10.5 |