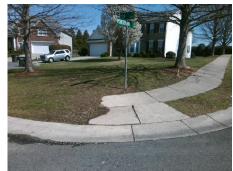

## Field Measurements/Component Compliance

Street 1 Name TEW CT
Stop Condition-Street 1 StopSign
Street 2 Name PORTSTEWART LN
Stop Condition-Street 2 None

Possible Solutions:

Remove & Replace Curb Ramp With Two New Directional Ramps or Equivalent.

Surveyor Notes:

N/A

PROW/ADA:

Not Found, R304.5.1, R304.5.3, R302.7

Total Cost: \$ 3200.00

| Fleid Measurements/Component Compilance |                       |      |                        |                             |      |
|-----------------------------------------|-----------------------|------|------------------------|-----------------------------|------|
| Compliance Description                  |                       | Data | Compliance Description |                             | Data |
| N/A                                     | Ramp Length (in)      | 51.5 | Yes                    | BlendTrans Slope (%)        | 3.2  |
| No                                      | Ramp Width (in)       | 41.0 | No                     | BlendTrans XSlope (%)       | 6.9  |
| N/A                                     | Flare Type LT         | N/A  | N/A                    | Flare Type RT               | N/A  |
| N/A                                     | Flare Slope LT (%)    | N/A  | N/A                    | Flare Slope RT (%)          | N/A  |
| N/A                                     | Flare Traversable LT? | N/A  | N/A                    | Flare Traversable RT?       | N/A  |
| N/A                                     | Landing Length (in)   | N/A  | N/A                    | DWS Provided?               | N/A  |
| N/A                                     | Landing Width (in)    | N/A  | N/A                    | DWS Contrast?               | N/A  |
| N/A                                     | Landing Slope (%)     | N/A  | N/A                    | DWS Length (in)             | N/A  |
| N/A                                     | Landing X Slope (%)   | N/A  | N/A                    | DWS Full Width?             | N/A  |
| N/A                                     | Landing Curb? (Y/N)   | N/A  | N/A                    | DWS Offset (in)             | N/A  |
| N/A                                     | Shared Landing?       | N/A  |                        |                             |      |
| N/A                                     | Gutter Ponding?       | N/A  | N/A                    | Gutter Slope (%)            | N/A  |
| N/A                                     | Gutter Lip Ht (in)    | N/A  | N/A                    | Gutter X Slope (%)          | N/A  |
| N/A                                     | Painted X Walk1?      | No   | N/A                    | Painted X Walk2?            | No   |
|                                         | X Walk 1 Direction    | To W |                        | X Walk 2 Direction          | To S |
|                                         | X Walk 1 Width (in)   | N/A  |                        | X Walk 2 Width (in)         | N/A  |
|                                         | X Walk 1 Slope (%)    | 3.5  |                        | X Walk 2 Slope (%)          | 4.0  |
|                                         | X Walk 1 X Slope (%)  | 5.1  |                        | X Walk 2 X Slope (%)        | 5.2  |
| N/A                                     | Ramp inside XWalk1?   | N/A  | N/A                    | Ramp inside XWalk2?         | N/A  |
|                                         | Road Slope (%)        | 6.4  |                        | Clear Space?                | N/A  |
|                                         | Road X Slope (%)      | 2.0  | N/A                    | Clear Space to XWalk (in)   | N/A  |
| N/A                                     | Any Obstructions?     | N/A  | N/A                    | Storm Grate/Utility Hazard? | N/A  |
|                                         | Obstruction Type      |      |                        | Storm Grate/Utility Type    |      |
|                                         |                       | N/A  |                        |                             | N/A  |
|                                         |                       |      | No                     | Surface Condition? (G/P)    | Poor |
|                                         |                       |      | No                     | Curb Slope (%)              | 10.5 |