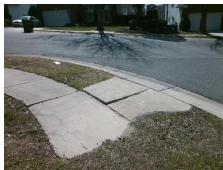

## Field Measurements/Component Compliance

Street 1 Name TEW CT
Stop Condition-Street 1 StopSign
Street 2 Name PORTSTEWART LN
Stop Condition-Street 2 None

Possible Solutions:

Remove & Replace Curb Ramp With Two New Directional Ramps or Equivalent.

Surveyor Notes:

N/A

PROW/ADA:

Not Found, R304.5.1, R304.5.3, R302.7

Total Cost: \$ 3200.00

| Fleid Measurements/Component Compilance |                       |      |                        |                             |      |
|-----------------------------------------|-----------------------|------|------------------------|-----------------------------|------|
| Compliance Description                  |                       | Data | Compliance Description |                             | Data |
| N/A                                     | Ramp Length (in)      | 51.5 | Yes                    | BlendTrans Slope (%)        | 3.2  |
| No                                      | Ramp Width (in)       | 41.0 | No                     | BlendTrans XSlope (%)       | 6.9  |
| N/A                                     | Flare Type LT         | N/A  | N/A                    | Flare Type RT               | N/A  |
| N/A                                     | Flare Slope LT (%)    | N/A  | N/A                    | Flare Slope RT (%)          | N/A  |
| N/A                                     | Flare Traversable LT? | N/A  | N/A                    | Flare Traversable RT?       | N/A  |
| N/A                                     | Landing Length (in)   | N/A  | N/A                    | DWS Provided?               | N/A  |
| N/A                                     | Landing Width (in)    | N/A  | N/A                    | DWS Contrast?               | N/A  |
| N/A                                     | Landing Slope (%)     | N/A  | N/A                    | DWS Length (in)             | N/A  |
| N/A                                     | Landing X Slope (%)   | N/A  | N/A                    | DWS Full Width?             | N/A  |
| N/A                                     | Landing Curb? (Y/N)   | N/A  | N/A                    | DWS Offset (in)             | N/A  |
| N/A                                     | Shared Landing?       | N/A  |                        |                             |      |
| N/A                                     | Gutter Ponding?       | N/A  | N/A                    | Gutter Slope (%)            | N/A  |
| N/A                                     | Gutter Lip Ht (in)    | N/A  | N/A                    | Gutter X Slope (%)          | N/A  |
| N/A                                     | Painted X Walk1?      | No   | N/A                    | Painted X Walk2?            | No   |
|                                         | X Walk 1 Direction    | To W |                        | X Walk 2 Direction          | To S |
|                                         | X Walk 1 Width (in)   | N/A  |                        | X Walk 2 Width (in)         | N/A  |
|                                         | X Walk 1 Slope (%)    | 3.5  |                        | X Walk 2 Slope (%)          | 4.0  |
|                                         | X Walk 1 X Slope (%)  | 5.1  |                        | X Walk 2 X Slope (%)        | 5.2  |
| N/A                                     | Ramp inside XWalk1?   | N/A  | N/A                    | Ramp inside XWalk2?         | N/A  |
|                                         | Road Slope (%)        | 6.4  |                        | Clear Space?                | N/A  |
|                                         | Road X Slope (%)      | 2.0  | N/A                    | Clear Space to XWalk (in)   | N/A  |
| N/A                                     | Any Obstructions?     | N/A  | N/A                    | Storm Grate/Utility Hazard? | N/A  |
|                                         | Obstruction Type      |      |                        | Storm Grate/Utility Type    |      |
|                                         |                       | N/A  |                        |                             | N/A  |
|                                         |                       |      | No                     | Surface Condition? (G/P)    | Poor |
|                                         |                       |      | No                     | Curb Slope (%)              | 10.5 |