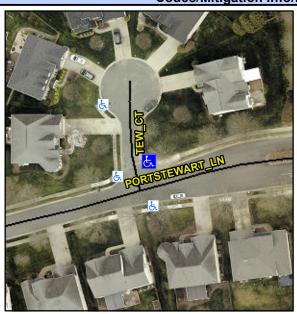

## Access Compliance Report Public Rights-of-Way (Curb Ramps)

Intersection ID: 43691 Main Street: PORTSTEWART\_LN Cross Street: TEW\_CT Location: NE

ADA ID: AC25C0EC14F4 Ramp Type: BlendTrans1 Initial Pass/Fail: Fail Overall Compliance: No Severity Score: 36.25

## Field Measurements/Component Compliance

Street 1 Name TEW CT
Stop Condition-Street 1 StopSign
Street 2 Name PORTSTEWART LN
Stop Condition-Street 2 None

Possible Solutions:

Remove & Replace Curb Ramp With Two New Directional Ramps or Equivalent.