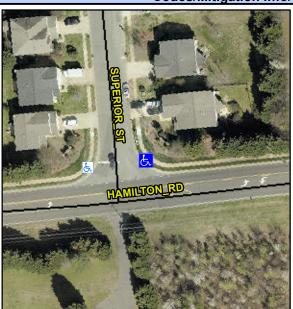

## **Access Compliance Report Public Rights-of-Way** (Curb Ramps)

Intersection ID: 46741 Main Street: HAMILTON RD **Cross Street: SUPERIOR ST** Location: NE ADA ID: AC2738949911 Ramp Type: PerpDiag Initial Pass/Fail: Fail **Overall Compliance: No Severity Score:** 12.5