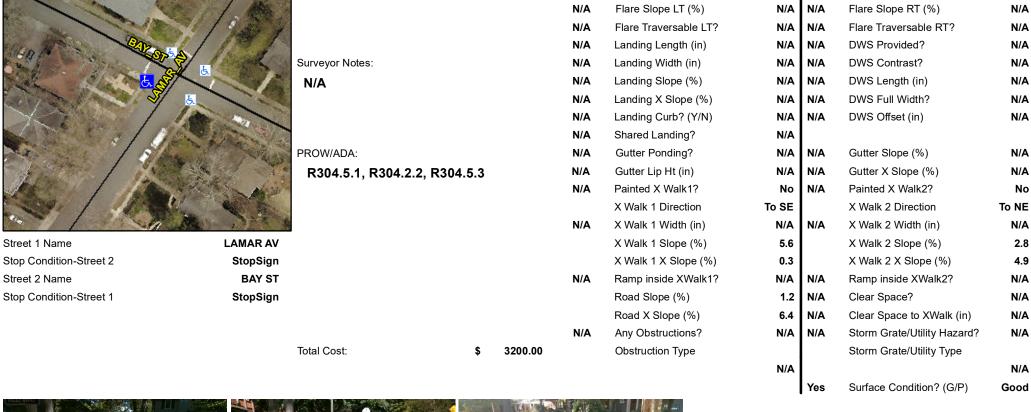

## **Access Compliance Report Public Rights-of-Way** (Curb Ramps)

Data

11.5

3.2

N/A

Intersection ID: 13561 Main Street: BAY ST Cross Street: LAMAR AV Location: W Initial Pass/Fail: Fail **Overall Compliance: No Severity Score:** 22.5 ADA ID: AC292EA80B2A Ramp Type: PerpDiag

Compliance Description

N/A

Ramp Length (in)

Ramp Width (in)

Flare Type LT

**Codes/Mitigation Info/Possible Solution** 

## Field Measurements/Component Compliance

No

No

N/A

Compliance Description

Ramp Slope (%)

Flare Type RT

Ramp XSlope (%)

Data

36.0

39.0

N/A

Street 1 Name Stop Condition-Street 2 Street 2 Name

Remove & Replace Curb Ramp With Two New Dir Equivalent.

| rectional Ramps or | No  |
|--------------------|-----|
| rectional Ramps of | N/A |
|                    |     |
|                    | N/A |
| 304.2.2, R304.5.3  | N/A |
|                    | N/A |
|                    | N/A |
|                    | N/A |
|                    | N/A |