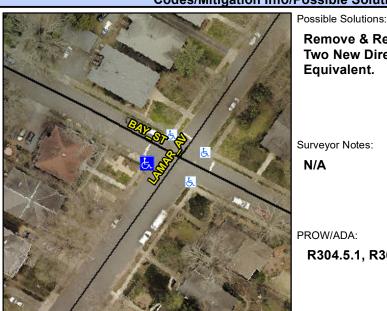

## **Access Compliance Report Public Rights-of-Way** (Curb Ramps)

Data

11.5

3.2

N/A

Intersection ID: 13561 Main Street: BAY ST Cross Street: LAMAR AV Location: W Initial Pass/Fail: Fail **Overall Compliance: No Severity Score:** 22.5 ADA ID: AC292EA80B2A Ramp Type: PerpDiag

Data

36.0

39.0

N/A

Street 1 Name Stop Condition-Street 2 Street 2 Name

Remove & Replace Curb Ramp With Two New Dir Equivalent.

| rectional Ramps or | No  |
|--------------------|-----|
| rectional Ramps of | N/A |
|                    |     |
|                    | N/A |
| 304.2.2, R304.5.3  | N/A |
|                    | N/A |
|                    | N/A |
|                    | N/A |
|                    | N/A |