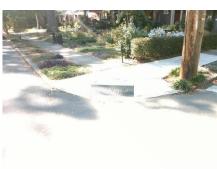

## **Access Compliance Report Public Rights-of-Way** (Curb Ramps)

Data

11.5

3.2

N/A

Intersection ID: 13561 Main Street: BAY ST Cross Street: LAMAR AV Location: W Initial Pass/Fail: Fail **Overall Compliance: No Severity Score:** 22.5 ADA ID: AC292EA80B2A Ramp Type: PerpDiag

Data

36.0

39.0

N/A

Street 1 Name Stop Condition-Street 2 Street 2 Name

Remove & Replace Curb Ramp With Two New Dir Equivalent.

| rectional Ramps or | No  |
|--------------------|-----|
| rectional Ramps of | N/A |
|                    |     |
|                    | N/A |
| 304.2.2, R304.5.3  | N/A |
|                    | N/A |
|                    | N/A |
|                    | N/A |
|                    | N/A |