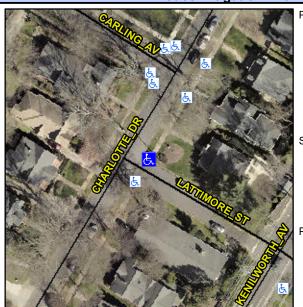

## Access Compliance Report Public Rights-of-Way (Curb Ramps)

Intersection ID: 15340 Main Street: CHARLOTTE\_DR Cross Street: LATTIMORE\_ST Location: E

ADA ID: AC2CF553D7AF Ramp Type: Perp Initial Pass/Fail: Fail Overall Compliance: No Severity Score: 12.5

## Field Measurements/Component Compliance

Street 1 Name

LATTIMORE ST

Stop Condition-Street 2

StopSign

Street 2 Name

N/A

Stop Condition-Street 1