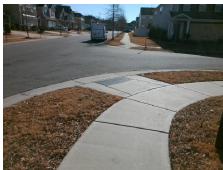

## **Access Compliance Report Public Rights-of-Way** (Curb Ramps)

Data

5.7

Intersection ID: 48771 Main Street: LUMBER LN Cross Street: TURNING WHEEL DR Location: NW **Overall Compliance: No Severity Score: ADA ID: AC2F97897F9D** Ramp Type: PerpDiag Initial Pass/Fail: Fail 8.75

## Field Measurements/Component Compliance

Yes

Compliance Description

Ramp Slope (%)

Data

69.5

Ramp Length (in)

LUMBER LN Street 1 Name Stop Condition-Street 2 StopSign **TURNING WHEEL DR** Street 2 Name Stop Condition-Street 1 None Possible Solutions: Compliance Description N/A Remove & Replace Curb Ramp With Two New Directional Ramps or No Equivalent. N/A N/A N/A Surveyor Notes: N/A N/A N/A N/A N/A PROW/ADA: N/A Not Found, R304.5.1 N/A N/A N/A