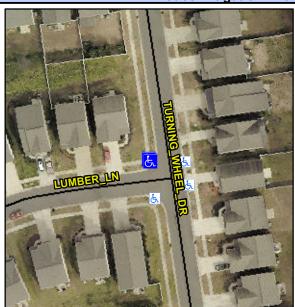

## **Access Compliance Report Public Rights-of-Way** (Curb Ramps)

Data

5.7

Intersection ID: 48771 Main Street: LUMBER LN Cross Street: TURNING WHEEL DR Location: NW **Overall Compliance: No Severity Score: ADA ID: AC2F97897F9D** Ramp Type: PerpDiag Initial Pass/Fail: Fail 8.75