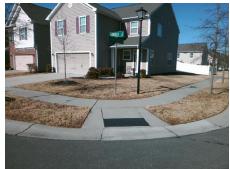

## **Access Compliance Report Public Rights-of-Way** (Curb Ramps)

Data

5.7

Intersection ID: 48771 Main Street: LUMBER LN Cross Street: TURNING WHEEL DR Location: NW **Overall Compliance: No Severity Score: ADA ID: AC2F97897F9D** Ramp Type: PerpDiag Initial Pass/Fail: Fail 8.75

## Field Measurements/Component Compliance

Yes

Compliance Description

Ramp Slope (%)

Data

69.5

Ramp Length (in)

LUMBER LN Street 1 Name Stop Condition-Street 2 StopSign **TURNING WHEEL DR** Street 2 Name Stop Condition-Street 1 None Possible Solutions: Compliance Description N/A Remove & Replace Curb Ramp With Two New Directional Ramps or No Equivalent. N/A N/A N/A Surveyor Notes: N/A N/A N/A N/A N/A PROW/ADA: N/A Not Found, R304.5.1 N/A N/A N/A