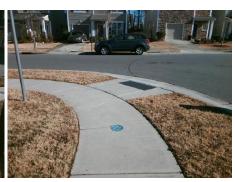

## **Access Compliance Report Public Rights-of-Way** (Curb Ramps)

Data

5.7

Intersection ID: 48771 Main Street: LUMBER LN Cross Street: TURNING WHEEL DR Location: NW **Overall Compliance: No Severity Score: ADA ID: AC2F97897F9D** Ramp Type: PerpDiag Initial Pass/Fail: Fail 8.75

## Field Measurements/Component Compliance

Yes

Compliance Description

Ramp Slope (%)

Data

69.5

Ramp Length (in)

LUMBER LN Street 1 Name Stop Condition-Street 2 StopSign **TURNING WHEEL DR** Street 2 Name Stop Condition-Street 1 None Possible Solutions: Compliance Description N/A Remove & Replace Curb Ramp With Two New Directional Ramps or No Equivalent. N/A N/A N/A Surveyor Notes: N/A N/A N/A N/A N/A PROW/ADA: N/A Not Found, R304.5.1 N/A N/A N/A